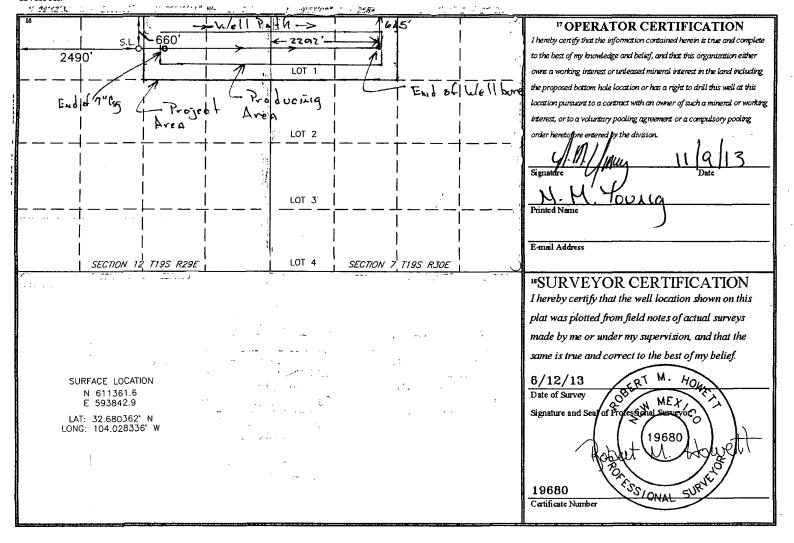

Santa Fe, NM 87505

<sup>2</sup> Pool Code

NMOCD ARTESIA

<sup>3</sup> Pool Name

Form C-102
Revised August 1, 2011
Submit one copy to appropriate
District Office

☐ AMENDED REPORT

| WELL LOCATION      | <b>AND</b> | <b>ACREAGE</b>                        | DEDICATION | PLAT        |
|--------------------|------------|---------------------------------------|------------|-------------|
| ··· DEDED DO OTTEN |            | · · · · · · · · · · · · · · · · · · · | DEDICALION | * * * * * * |

| 30-01                                                        | 5-41'                                                 | 717      | 6     | 0660    | 1             | irkey Tr         | ack Bon       | e Spri         | na .                     |  |  |  |
|--------------------------------------------------------------|-------------------------------------------------------|----------|-------|---------|---------------|------------------|---------------|----------------|--------------------------|--|--|--|
| 4 Property                                                   | <sup>4</sup> Property Code <sup>5</sup> Property Name |          |       |         |               |                  |               |                | <sup>6</sup> Well Number |  |  |  |
| 4015                                                         | 54                                                    |          |       | 1H      |               |                  |               |                |                          |  |  |  |
|                                                              | 7 OGRID No. 14744  MEWBOURNE OIL COMPANY              |          |       |         |               |                  |               |                | 'Elevation<br>3396'      |  |  |  |
| □ Surface Location                                           |                                                       |          |       |         |               |                  |               |                |                          |  |  |  |
| UL or lot no.                                                | Section                                               | Township | Range | Lot Idn | Feet from the | North/South line | Feet from the | East/West line | County                   |  |  |  |
| С                                                            | 12                                                    | 19-S     | 29-E  |         | 660           | NORTH            | 2490          | WEST           | EDDY                     |  |  |  |
| <sup>11</sup> Bottom Hole Location If Different From Surface |                                                       |          |       |         |               |                  |               |                |                          |  |  |  |
| UL or lot no.                                                | Section                                               | Township | Range | Lot Idn | Feet from the | North/South line | Feet from the | East/West line | County                   |  |  |  |
| 1 C                                                          | 7                                                     | 195      | 30E   |         | 645           | North            | 2292          | West           | Eddy                     |  |  |  |