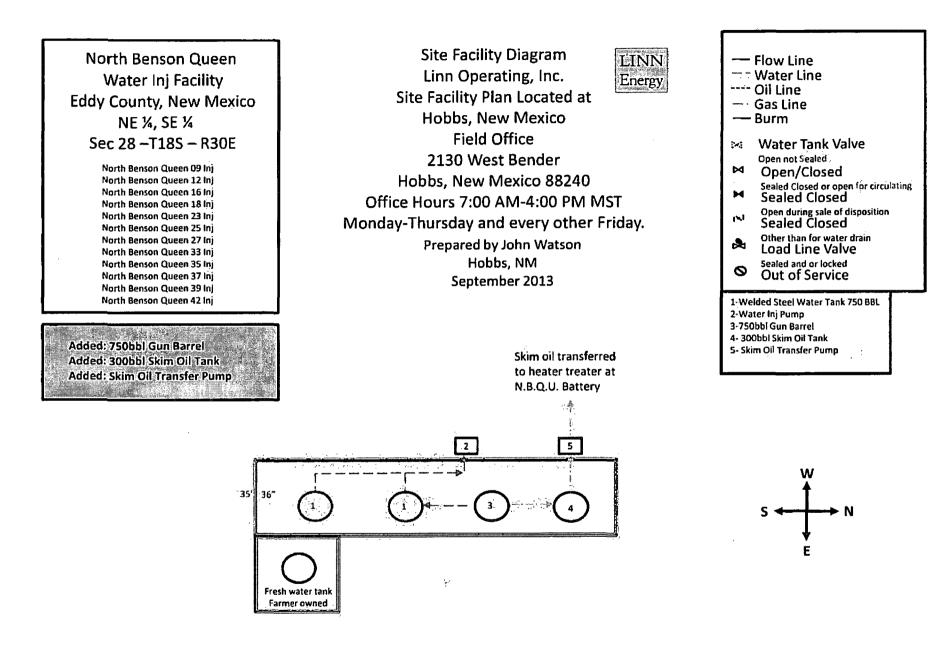

| B<br>SUNDRY<br>Do not use th                                                                                                                                                                                                                                                                                                                                                                                                                                                                                                                                                                                                                                                                                                                                                                                                                                                                                                                                                                                            | UNITED STATES<br>EPARTMENT OF THE II<br>UREAU OF LAND MANA<br>NOTICES AND REPO<br>is form for proposals to<br>II. Use form 3160-3 (API | RTS ON WE                                             | DEC 122                 |                                                | OMB NO                                                                      | PPROVED<br>. 1004-0135<br>uly 31, 2010<br>Tribe Name |
|-------------------------------------------------------------------------------------------------------------------------------------------------------------------------------------------------------------------------------------------------------------------------------------------------------------------------------------------------------------------------------------------------------------------------------------------------------------------------------------------------------------------------------------------------------------------------------------------------------------------------------------------------------------------------------------------------------------------------------------------------------------------------------------------------------------------------------------------------------------------------------------------------------------------------------------------------------------------------------------------------------------------------|----------------------------------------------------------------------------------------------------------------------------------------|-------------------------------------------------------|-------------------------|------------------------------------------------|-----------------------------------------------------------------------------|------------------------------------------------------|
| SUBMIT IN TRIPLICATE - Other instructions on reverse side.                                                                                                                                                                                                                                                                                                                                                                                                                                                                                                                                                                                                                                                                                                                                                                                                                                                                                                                                                              |                                                                                                                                        |                                                       |                         |                                                | <ol> <li>If Unit or CA/Agreement, Name and/or No.<br/>8910124100</li> </ol> |                                                      |
| I. Type of Well ☐ Gas Well ☐ Other                                                                                                                                                                                                                                                                                                                                                                                                                                                                                                                                                                                                                                                                                                                                                                                                                                                                                                                                                                                      |                                                                                                                                        |                                                       |                         |                                                | 8. Well Name and No.<br>N BENSON QUEEN 9                                    |                                                      |
| 2. Name of Operator Contact: TERRY B CALLAHAN<br>LINN OPERATING INCORPORATED E-Mail: tcallahan@linnenergy.com                                                                                                                                                                                                                                                                                                                                                                                                                                                                                                                                                                                                                                                                                                                                                                                                                                                                                                           |                                                                                                                                        |                                                       |                         |                                                | 9. API Well No.<br>30-015-10101-00-S1                                       |                                                      |
| 3a. Address<br>600 TRAVIS STREET SUITE 5100<br>HOUSTON, TX 77002                                                                                                                                                                                                                                                                                                                                                                                                                                                                                                                                                                                                                                                                                                                                                                                                                                                                                                                                                        |                                                                                                                                        | 3b. Phone No. (include area code)<br>Ph: 281-840-4272 |                         | 10. Field and Pool, or Exploratory<br>N BENSON |                                                                             |                                                      |
| 4. Location of Well (Footage, Sec., T., R., M., or Survey Description)                                                                                                                                                                                                                                                                                                                                                                                                                                                                                                                                                                                                                                                                                                                                                                                                                                                                                                                                                  |                                                                                                                                        |                                                       |                         | 11. County or Parish, and State                |                                                                             |                                                      |
| Sec 28 T18S R30E SENW 1980FNL 1980FWL                                                                                                                                                                                                                                                                                                                                                                                                                                                                                                                                                                                                                                                                                                                                                                                                                                                                                                                                                                                   |                                                                                                                                        |                                                       |                         |                                                | EDDY COUNTY, NM                                                             |                                                      |
| 12. CHECK APPROPRIATE BOX(ES) TO INDICATE NATURE OF NOTICE, REPORT, OR OTHER DATA                                                                                                                                                                                                                                                                                                                                                                                                                                                                                                                                                                                                                                                                                                                                                                                                                                                                                                                                       |                                                                                                                                        |                                                       |                         |                                                |                                                                             |                                                      |
| TYPE OF SUBMISSION                                                                                                                                                                                                                                                                                                                                                                                                                                                                                                                                                                                                                                                                                                                                                                                                                                                                                                                                                                                                      | TYPE OF ACTION                                                                                                                         |                                                       |                         |                                                |                                                                             |                                                      |
| □ Notice of Intent                                                                                                                                                                                                                                                                                                                                                                                                                                                                                                                                                                                                                                                                                                                                                                                                                                                                                                                                                                                                      |                                                                                                                                        |                                                       | 🗋 Deepen 🗖 Produc       |                                                | ion (Start/Resume)                                                          | □ Water Shut-Off                                     |
| Subsequent Report                                                                                                                                                                                                                                                                                                                                                                                                                                                                                                                                                                                                                                                                                                                                                                                                                                                                                                                                                                                                       | □ Alter Casing                                                                                                                         |                                                       | ure Treat               | Reclamation                                    |                                                                             | Well Integrity                                       |
|                                                                                                                                                                                                                                                                                                                                                                                                                                                                                                                                                                                                                                                                                                                                                                                                                                                                                                                                                                                                                         |                                                                                                                                        |                                                       | w Construction<br>Recom |                                                |                                                                             | ☑ Other<br>Site Facility Diagra                      |
| Final Abandonment Notice                                                                                                                                                                                                                                                                                                                                                                                                                                                                                                                                                                                                                                                                                                                                                                                                                                                                                                                                                                                                | <ul> <li>Change Plans</li> <li>Convert to Injection</li> </ul>                                                                         |                                                       |                         | □ Tempor<br>□ Water E                          | m/Security Plan                                                             |                                                      |
| 13. Describe Proposed or Completed Operation (clearly state all pertinent details, including estimated starting date of any proposed work and approximate duration thereof. If the proposal is to deepen directionally or recomplete horizontally, give subsurface locations and measured and true vertical depths of all pertinent markers and zones. Attach the Bond under which the work will be performed or provide the Bond No. on file with BLM/BIA. Required subsequent reports shall be filed within 30 days following completion of the involved operations. If the operation results in a multiple completion or recompletion in a new interval, a Form 3160-4 shall be filed once testing has been completed. Final Abandonment Notices shall be filed only after all requirements, including reclamation, have been completed, and the operator has determined that the site is ready for final inspection.) PLEASE FIND ATTACHED LINN'S UPDATED NORTH BENSON QUEEN WATER INJECTION FACILITY SITE FACILITY |                                                                                                                                        |                                                       |                         |                                                |                                                                             |                                                      |
| DIAGRAM IN EDDY COUNTY, NEW MEXICO. THE FOLLOWING ADDITIONS WERE MADE TO THE FACILITY: 750 BBL<br>GUN BARREL, 300 BBL SKIM OIL TANK AND SKIM OIL TRANSFER PUMP. THE PURPOSE IS FOR WATER SEPARATION.                                                                                                                                                                                                                                                                                                                                                                                                                                                                                                                                                                                                                                                                                                                                                                                                                    |                                                                                                                                        |                                                       |                         |                                                |                                                                             |                                                      |
|                                                                                                                                                                                                                                                                                                                                                                                                                                                                                                                                                                                                                                                                                                                                                                                                                                                                                                                                                                                                                         |                                                                                                                                        |                                                       |                         |                                                |                                                                             |                                                      |
| 30-015-10101 NORTH BENSON QUEEN UNIT #009 Injection Federal<br>30-015-10389 NORTH BENSON QUEEN UNIT #012 Injection Federal<br>30-015-10087 NORTH BENSON QUEEN UNIT #016 Injection Federal<br>30-015-10128 NORTH BENSON QUEEN UNIT #018 Injection Federal<br>30-015-10193 NORTH BENSON QUEEN UNIT #023 Injection FederalNMOCD<br>Accepted for Record Purposes.<br>Approval Subject to Onsite Inspection.<br>Date:                                                                                                                                                                                                              |                                                                                                                                        |                                                       |                         |                                                |                                                                             |                                                      |
|                                                                                                                                                                                                                                                                                                                                                                                                                                                                                                                                                                                                                                                                                                                                                                                                                                                                                                                                                                                                                         |                                                                                                                                        |                                                       |                         |                                                |                                                                             |                                                      |
| 14. I hereby certify that the foregoing is true and correct.<br>Electronic Submission #225048 verified by the BLM Well Information System<br>For LINN OPERATING INCORPORATED, sent to the Carlsbad<br>Committed to AFMSS for processing by JOHNNY DICKERSON on 11/26/2013 (14JLD1617SE)<br>Name (Printed/Typed) TERRY B CALLAHAN<br>Title REG COMPLIANCE SPECIALIST III                                                                                                                                                                                                                                                                                                                                                                                                                                                                                                                                                                                                                                                 |                                                                                                                                        |                                                       |                         |                                                |                                                                             |                                                      |
|                                                                                                                                                                                                                                                                                                                                                                                                                                                                                                                                                                                                                                                                                                                                                                                                                                                                                                                                                                                                                         |                                                                                                                                        |                                                       |                         |                                                |                                                                             |                                                      |
| Signature (Electronic Submission) Date 10/31/2013 THIS SPACE FOR FEDERAL OR STATE OFFICE USE                                                                                                                                                                                                                                                                                                                                                                                                                                                                                                                                                                                                                                                                                                                                                                                                                                                                                                                            |                                                                                                                                        |                                                       |                         |                                                |                                                                             |                                                      |
|                                                                                                                                                                                                                                                                                                                                                                                                                                                                                                                                                                                                                                                                                                                                                                                                                                                                                                                                                                                                                         |                                                                                                                                        |                                                       |                         |                                                |                                                                             |                                                      |
| Approved By ACCEPIED<br>Conditions of approval, if any, are attached. Approval of this notice does not warrant or                                                                                                                                                                                                                                                                                                                                                                                                                                                                                                                                                                                                                                                                                                                                                                                                                                                                                                       |                                                                                                                                        |                                                       | TitleSUPERVIS           | SOR EPS                                        |                                                                             | Date 12/06/2013                                      |
| Conditions of approval, if any, are attached. Approval of this notice does not warrant or certify that the applicant holds legal or equitable title to those rights in the subject lease which would entitle the applicant to conduct operations thereon. Office Carlsbad                                                                                                                                                                                                                                                                                                                                                                                                                                                                                                                                                                                                                                                                                                                                               |                                                                                                                                        |                                                       |                         |                                                |                                                                             |                                                      |
| Title 18 U.S.C. Section 1001 and Title 43 U.S.C. Section 1212, make it a crime for any person knowingly and willfully to make to any department or agency of the United States any false, fictitious or fraudulent statements or representations as to any matter within its jurisdiction.                                                                                                                                                                                                                                                                                                                                                                                                                                                                                                                                                                                                                                                                                                                              |                                                                                                                                        |                                                       |                         |                                                |                                                                             |                                                      |