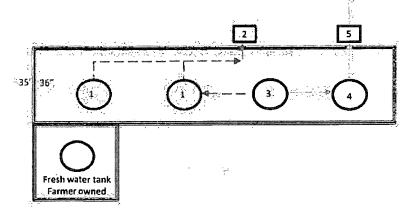

North Benson Queen Water Inj Facility **Eddy County, New Mexico** NE 14, SE 14 Sec 28 -T18S - R30E

> North Benson Queen 09 Inj North Benson Queen 12 Inj North Benson Queen 16 Inj North Benson Queen 18 Inj North Benson Queen 23 Inj North Benson Queen 25 Inj North Benson Queen 27 Inj North Benson Queen 33 Inj North Benson Queen 35 Inj North Benson Queen 37 Inj North Benson Queen 39 Ini North Benson Queen 42 Inj

Added: 750bbl Gun Barrel Added: 300bbl Skim Oil Tank Added: Skim Oil Transfer Pump

Site Facility Diagram Linn Operating, Inc. Site Facility Plan Located at Hobbs, New Mexico Field Office 2130 West Bender Hobbs. New Mexico 88240 Office Hours 7:00 AM-4:00 PM MST Monday-Thursday and every other Friday. Prepared by John Watson Hobbs, NM September 2013

> to heater treater at N.B.Q.U. Battery

LINN Energy

Skim oil transferred

- Flow Line

- Water Line

---- Oil Line

Gas Line

--- Burm

1-Welded Steel Water Tank 750 BBL

2 Water Inj Pump

3-750bbl Gun Barrel

4- 300bbl Skim Oil Tank

5- Skim Oil Transfer Pump

Entrance