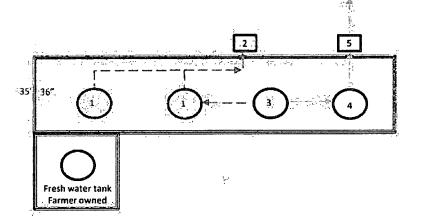

North Benson Queen Water Inj Facility **Eddy County, New Mexico** NE ¼, SE ¼ Sec 28 -T185 - R30E

> North Benson Queen 09 Ini North Benson Queen 12 Inj North Benson Queen 16 Inj North Benson Queen 18 Inj North Benson Queen 23 Inj North Benson Queen 25 Inj North Benson Queen 27 Inj North Benson Queen 33 Inj North Benson Queen 35 Inj North Benson Queen 37 Inj North Benson Queen 39 Inj North Benson Queen 42 Inj

Added: 750bbl Gun Barrel Added: 300bbl Skim Oil Tank Added: Skim Oil Transfer Pump

Site Facility Diagram LINN Linn Operating, Inc. Energy Site Facility Plan Located at Hobbs, New Mexico Field Office 2130 West Bender Hobbs, New Mexico 88240 Office Hours 7:00 AM-4:00 PM MST Monday-Thursday and every other Friday. Prepared by John Watson Hobbs, NM September 2013

> Skim oil transferred to heater treater at N.B.Q.U. Battery

- Flow Line

-- Water Line

---- Oil Line

Gas Line

- Burm

Water Tank Valve Open not Sealed

Open/Closed

Sealed Closed or open for circulating Sealed Closed

Open during sale of disposition

Sealed Closed

Other than for water drain

Load Line Valve

Sealed and or locked **Out of Service** 

1-Welded Steel Water Tank 750 BBL

2-Water Inj Pump

3-750bbl Gun Barrel

4- 300bbl Skim Oil Tank

5- Skim Oil Transfer Pump

Entrance