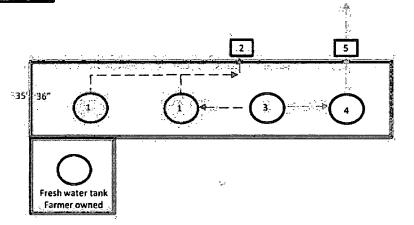

North Benson Queen Water Inj Facility Eddy County, New Mexico NE ¼, SE ¼ Sec 28 -T18S - R30E

> North Benson Queen 09 Inj North Benson Queen 12 Inj North Benson Queen 16 Ini North Benson Queen 18 Inj North Benson Queen 23 Inj North Benson Queen 25 Inj North Benson Queen 27 Inj North Benson Queen 33 Inj North Benson Queen 35 Inj North Benson Queen 37 Inj North Benson Queen 39 Inj North Benson Queen 42 Inj

Added: 750bbl Gun Barrel Added: 300bbl Skim Oil Tank Added: Skim Oil Transfer Pump

Site Facility Diagram LINN Linn Operating, Inc. Energy Site Facility Plan Located at Hobbs, New Mexico Field Office 2130 West Bender Hobbs, New Mexico 88240 Office Hours 7:00 AM-4:00 PM MST Monday-Thursday and every other Friday. Prepared by John Watson Hobbs, NM September 2013

> Skim oil transferred to heater treater at N.B.Q.U. Battery

- Flow Line

T - Water Line

---- Oil Line

- Gas Line

--- Burm

 Water Tank Valve Open not Sealed

Open/Closed

Sealed Closed or open for circulating Sealed Closed

Open during sale of disposition

Sealed Closed

Other than for water drain

Load Line Valve Sealed and or locked

**Out of Service** 

1-Welded Steel Water Tank 750 BBL

2-Water Inj Pump

3-750bbl Gun Barrel

4- 300bbl Skim Oil Tank

S- Skim Oil Transfer Pump

Entrance