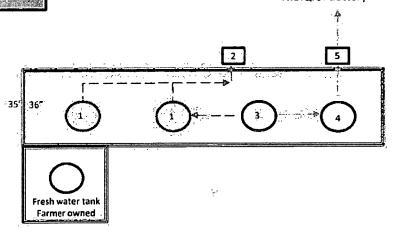

North Benson Queen Water Inj Facility **Eddy County, New Mexico** NE ¼, SE ¼ Sec 28 -T18S - R30E

> North Benson Queen 09 Ini North Benson Queen 12 Inj North Benson Queen 16 Inj North Benson Queen 18 liii North Benson Queen 23 Inj North Benson Queen 25 Inj North Benson Queen 27 Inj North Benson Queen 33 Inj North Benson Queen 35 Ini North Benson Queen 37 Inj North Benson Queen 39 Inj North Benson Queen 42 Inj

Added: 750bbl Gun Barrel Added: 300bbl Skim Oil Tank Added: Skim Oil Transfer Pump

Site Facility Diagram Linn Operating, Inc. Energy Site Facility Plan Located at Hobbs, New Mexico Field Office 2130 West Bender Hobbs, New Mexico 88240 Office Hours 7:00 AM-4:00 PM MST Monday-Thursday and every other Friday. Prepared by John Watson Hobbs, NM September 2013

> Skim oil transferred to heater treater at N.B.Q.U. Battery

- Flow Line

-- - Water Line

---- Oil Line

- Gas Line

--- Burm

Water Tank Valve

Open not Sealed

Open/Closed

Sealed Closed or open for circulating Sealed Closed

Open during sale of disposition

Sealed Closed

Other than for water drain

Load Line Valve

Sealed and or locked Out of Service

1-Welded Steel Water Tank 750 BBL

2-Water Inj Pump

3-750bbl Gun Barrel

4- 300bbl Skim Oil Tank

5- Skim Oil Transfer Pump

Entrance