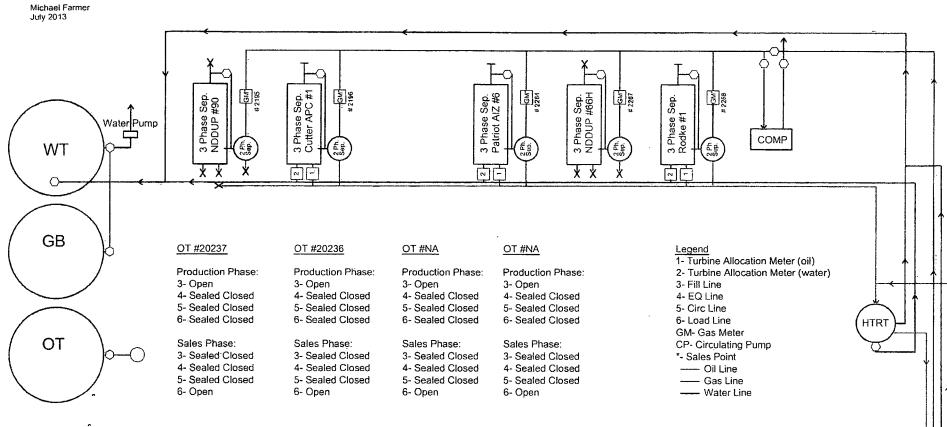

105 South 4th Street Artesia, NM 88210 (575) 748-1471

PATRIOT / RODKE BATTERY

Sec 21-T19S-R25E \* Unit G \* SWNE

Eddy County, NM

This diagram is subject to the Yates Petroleum Corporation August 1983 Security Plan, which is on file at 105 South 4th Street, Artesia, NM.