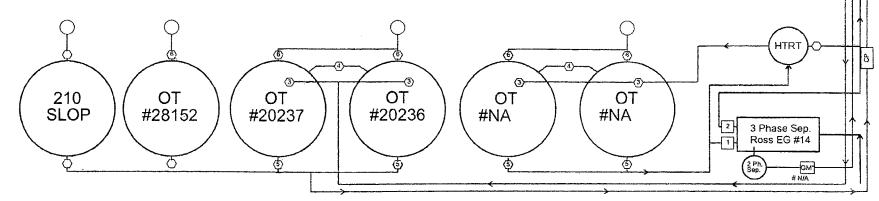

105 South 4th Street Artesia, NM 88210 (575) 748-1471

PATRIOT / RODKE BATTERY

Sec 21-T19S-R25E \* Unit G \* SWNE

Eddy County, NM

This diagram is subject to the Yates Petroleum Corporation August 1983 Security Plan, which is on file at 105 South 4th Street, Artesia, NM.