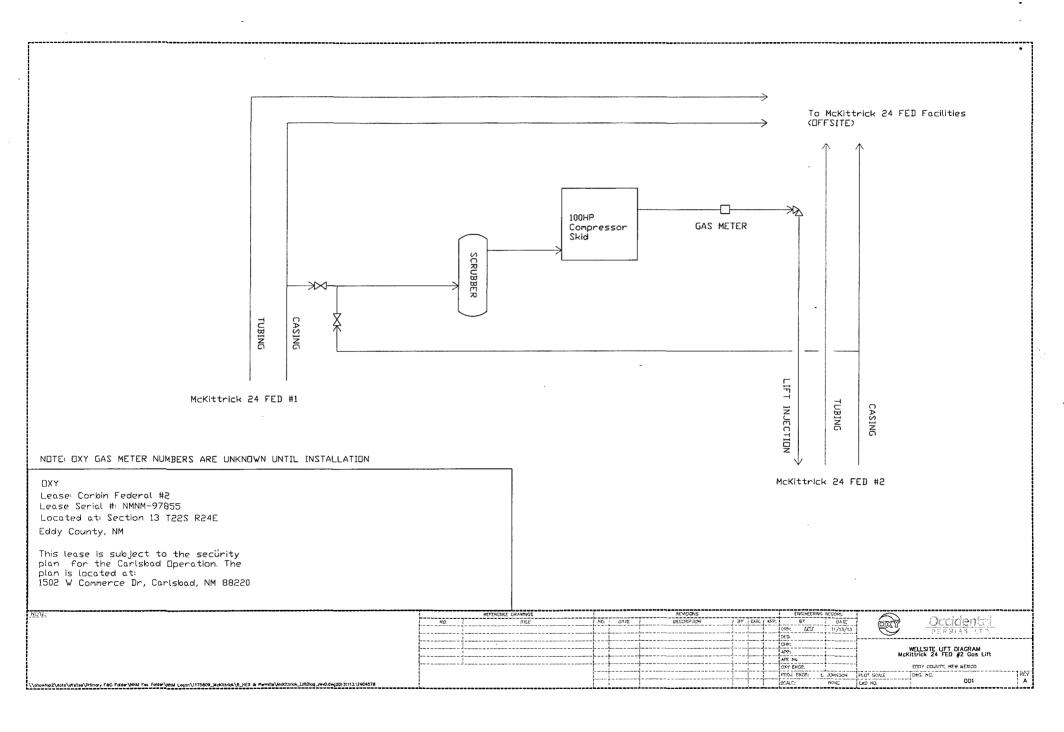

## 32. Additional remarks, continued

Retrievable Gas Lift Mandrel installed on the tubing string below the current perforations. A gas lift valve will be installed in the mandrel to control the flow of gas into the tubing string. Below the mandrel there will be a Standing Valve installed in the tubing string. A plunger lift system, installed above the mandrel, may be required to help prevent fluid fall back. This will be determined on location once the well is lifting. Gas lift gas will be injected into the well and down to the mandrel via 1-?? Side String Tubing. This will allow the formation water to be produced up the tubing to keep the fluid buildup in annulus down, allowing formation gas to be produced up through the annulus to surface.

There will be a compressor on surface to compress the gas to the required pressure needed to lift the well. Compressor will have 130 psi suction pressure, 1000 psi discharge pressure and 0.5 mmscfd of gas volume. It will be electrically powered. The gas will be injected intermittently. The intermittent cycles and volumes will be controlled by a valve mounted on the injection line just upstream of the wellhead.