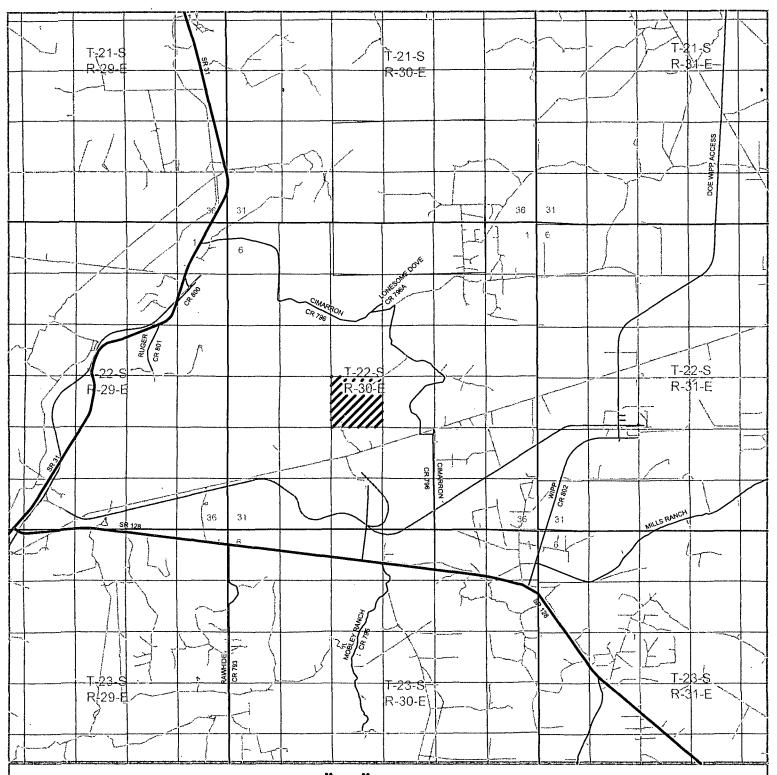

W.O. Number: KJG 28470

Survey Date: 04-02-2013

Scale: 1" = 2 Miles

Date: 04-04-2013

BOPCO, L.P.

JAMES RANCH UNIT "21" #1 SWD Located 1508' FNL and 1926' FEL Section 21, Township 22 South, Range 30 East, N.M.P.M., Eddy County, New Mexico.

P.O. Box 1786 1120 N. West County Rd. Hobbs, New Mexico 88241 (575) 393-7316 — Office (575) 392-2206 — Fax basinsurveys.com W.O. Number: KJG 28470

Scale: 1" = 2000'

YELLOW TINT — USA LAND
BLUE TINT — STATE LAND
NATURAL COLOR — FEE LAND