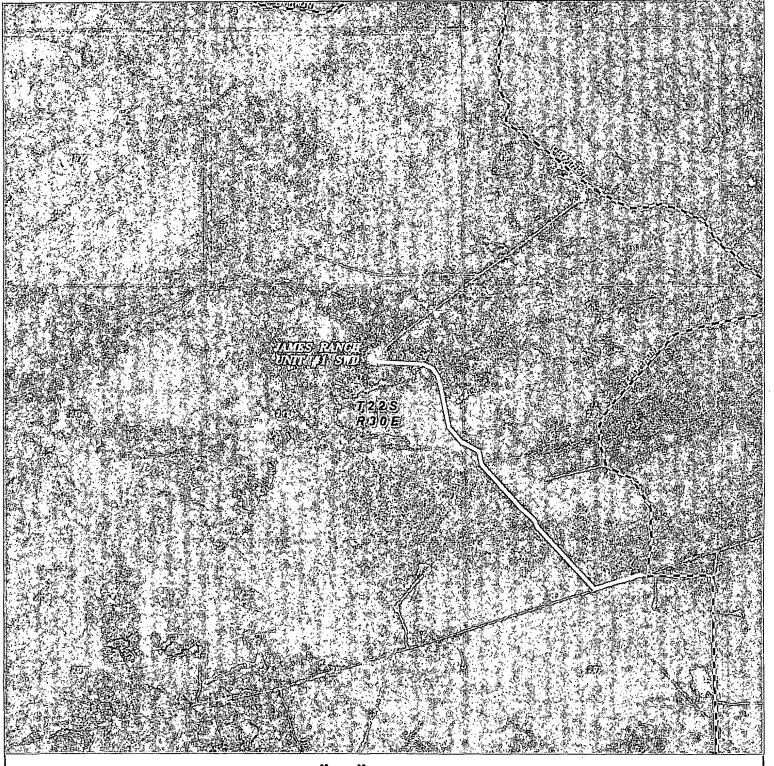

## SECTION 21, TOWNSHIP 22 SOUTH, RANGE 30 EAST, N.M.P.M., EDDY COUNTY, NEW MEXICO.

Directions to Location:

FROM THE JUNCTION OF HWY 128 AND CIMARRON, GO NORTH ON CIMARRON FOR APPROX. 6.2 MILES TO LEASE ROAD, ON LEASE ROAD GO SOUTHWESTERLY TO WELL PAD AND PROPOSED WELL LOCATION.

N.M.P.M., EDDY COUNTY, NEW MEXICO.

Survey Date: 04-02-2013 Sheet 1 of 1 Sheets

JAMES RANCH UNIT "21" #1 SWD Located 1508' FNL and 1926' FEL Section 21, Township 22 South, Range 30 East, N.M.P.M., Eddy County, New Mexico.

P.O. Box 1786 1120 N. West County Rd. Hobbs, New Mexico 88241 (575) 393-7316 — Office (575) 392-2206 — Fax basinsurveys.com W.O. Number: KJG 28470

Survey Date: 04-02-2013

Scale: 1" = 2000'

Date: 04-04-2013

BOPCO, L.P.

JAMES RANCH UNIT "21" #1 SWD Located 1508' FNL and 1926' FEL Section 21, Township 22 South, Range 30 East, N.M.P.M., Eddy County, New Mexico.

P.O. Box 1786 1120 N. West County Rd. Hobbs, New Mexico 88241 (575) 393-7316 — Office (575) 392-2206 — Fax basinsurveys.com

W.O. Number: KJG 28470

Survey Date: 04-02-2013

Scale: 1" = 2 Miles

Date: 04-04-2013

BOPCO, L.P.

JAMES RANCH UNIT "21" #1 SWD Located 1508' FNL and 1926' FEL Section 21, Township 22 South, Range 30 East, N.M.P.M., Eddy County, New Mexico.