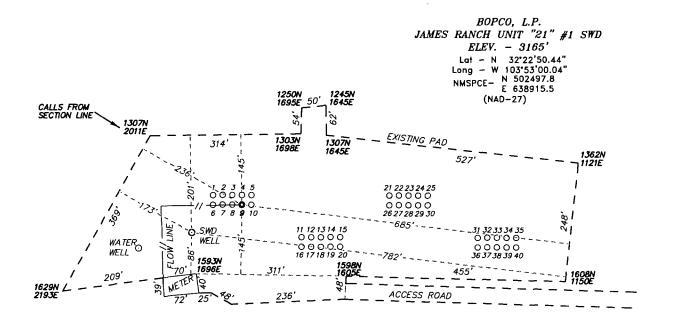

## OIL CONSERVATION DIVISION

| Phone (575) 748-1283 Fo<br>DISTRICT III<br>000 Rio Brazos Ro<br>Phone (505) 334-8178 Fo |                                   |              | OIL         | 122                            | 20 South St.                                                             | <b>ON DIVIS</b><br>Francis Dr.<br>Mexico 87505 | ION                                                                                                                                                                                                                                         | Dis                                                                     | rict office                           |
|-----------------------------------------------------------------------------------------|-----------------------------------|--------------|-------------|--------------------------------|--------------------------------------------------------------------------|------------------------------------------------|---------------------------------------------------------------------------------------------------------------------------------------------------------------------------------------------------------------------------------------------|-------------------------------------------------------------------------|---------------------------------------|
| DISTRICT IV<br>220 S. St. Francis Di<br>Phone (505) 476-3480 F                          | ., Santa Fe, N<br>ax: (505) 476-3 | IM 87505     | WELL LO     |                                |                                                                          | AGE DEDICATI                                   | ON PLAT                                                                                                                                                                                                                                     | □ AMENDED                                                               | REPORT                                |
| API                                                                                     | Number H                          | 1070         |             | Pool Code<br>5403              |                                                                          | WILDO                                          | Pool Name<br>CAT (BONE S                                                                                                                                                                                                                    | PRING)                                                                  | ****                                  |
| Property 0                                                                              |                                   | <u>'</u>     |             | IAME                           | Property Nam<br>S RANCH U                                                |                                                |                                                                                                                                                                                                                                             | Well Nu                                                                 | ımber<br>SWD                          |
| OGRID No                                                                                | ···                               |              |             | UAIVIE                         | Operator Nam                                                             | le .                                           |                                                                                                                                                                                                                                             | Eleva                                                                   | tion                                  |
| 260737                                                                                  | ·                                 | <u> </u>     |             |                                | BOPCO, L.                                                                |                                                |                                                                                                                                                                                                                                             | 316                                                                     | 5′                                    |
| UL or lot No.                                                                           | Section                           | Township     | Range       | Lot Idn                        | Surface Loc                                                              | ation North/South line                         | Feet from the                                                                                                                                                                                                                               | East/West line                                                          | County                                |
| G                                                                                       | 21                                | 22 S         | 30 E        |                                | 1508                                                                     | NORTH                                          | 1926                                                                                                                                                                                                                                        | EAST                                                                    | EDDY                                  |
|                                                                                         |                                   | <del> </del> | Bottom      | Hole Loc                       | ation If Diffe                                                           | erent From Sur                                 | face                                                                                                                                                                                                                                        |                                                                         | · · · · · · · · · · · · · · · · · · · |
| UL or lot No.                                                                           | Section                           | Township     | Range       | Lot Idn                        | Feet from the                                                            | North/South line                               | Feet from the                                                                                                                                                                                                                               | East/West line                                                          | County                                |
| Dedicated Acre                                                                          | Joint o                           | r Infill Co  | nsolidation | Code Or                        | der No.                                                                  | <u> </u>                                       |                                                                                                                                                                                                                                             | . ,,,,,,,,,,,,,,,,,,,,,,,,,,,,,,,,,,,,,                                 | <u> </u>                              |
|                                                                                         | +<br>+<br>+                       |              |             | Lat - N<br>Long - W<br>NMSPCE  | CE LOCATION  32°22'50.44"  103°53'00.04"  N 502497.8  E 638915.5  ID-27) |                                                | I hereby cercontained hereis the best of my this organization interest of mile land including location or has this location purpose of such core to a voluntar compulsory pool the division.  Signature  Printed Nam  Email Addres  SURVEYO |                                                                         | Date                                  |
|                                                                                         | <br> <br> <br> <br>               |              |             | '<br> <br> <br> <br> <br> <br> | <br> <br> <br> <br>                                                      |                                                | on this plat we<br>actual surveys<br>supervison, an                                                                                                                                                                                         | as plotted from field made by me ar d that the same is best of my belie | l notes of<br>under my<br>true and    |

## SECTION 21, TOWNSHIP 22 SOUTH, RANGE 30 EAST, N.M.P.M., EDDY COUNTY, NEW MEXICO.

Directions to Location:

FROM THE JUNCTION OF HWY 128 AND CIMARRON, GO NORTH ON CIMARRON FOR APPROX. 6.2 MILES TO LEASE ROAD, ON LEASE ROAD GO SOUTHWESTERLY TO WELL PAD AND PROPOSED WELL LOCATION.

## BOPCO, L.P.

REF: JAMES RANCH UNIT "21" #1 SWD / WELL PAD TOPO

THE JAMES RANCH UNIT "21" #1 SWD LOCATED 1508'

FROM THE NORTH LINE AND 1926' FROM THE EAST LINE OF

SECTION 21, TOWNSHIP 22 SOUTH, RANGE 30 EAST,

N.M.P.M., EDDY COUNTY, NEW MEXICO.

Survey Date: 04-02-2013 Sheet 1 of 1 Sheets

JAMES RANCH UNIT "21" #1 SWD Located 1508' FNL and 1926' FEL Section 21, Township 22 South, Range 30 East, N.M.P.M., Eddy County, New Mexico.