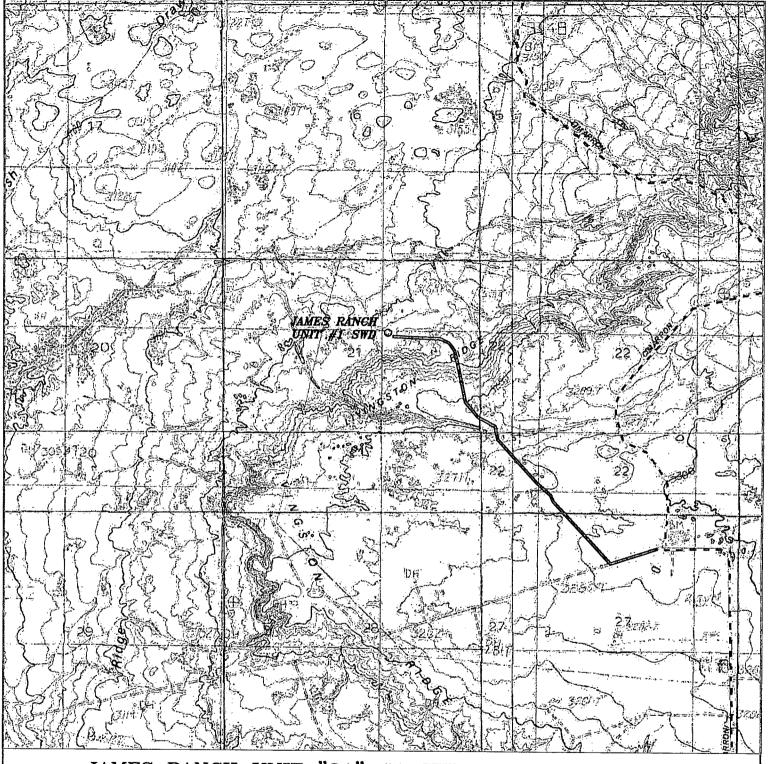

## SECTION 21, TOWNSHIP 22 SOUTH, RANGE 30 EAST, N.M.P.M., EDDY COUNTY, NEW MEXICO.

Directions to Location:

FROM THE JUNCTION OF HWY 128 AND CIMARRON, GO NORTH ON CIMARRON FOR APPROX. 6.2 MILES TO LEASE ROAD, ON LEASE ROAD GO SOUTHWESTERLY TO WELL PAD AND PROPOSED WELL LOCATION.

N.M.P.M., EDDY COUNTY, NEW MEXICO.

Survey Date: 04-02-2013 Sheet 1 of 1 Sheets

JAMES RANCH UNIT "21" #1 SWD Located 1508' FNL and 1926' FEL Section 21, Township 22 South, Range 30 East, N.M.P.M., Eddy County, New Mexico.

P.O. Box 1786 1120 N. West County Rd. Hobbs, New Mexico 88241 (575) 393-7316 — Office (575) 392-2206 — Fax basinsurveys.com W.O. Number: KJG 28470

Survey Date: 04-02-2013

Scale: 1" = 2000'

Date: 04-04-2013