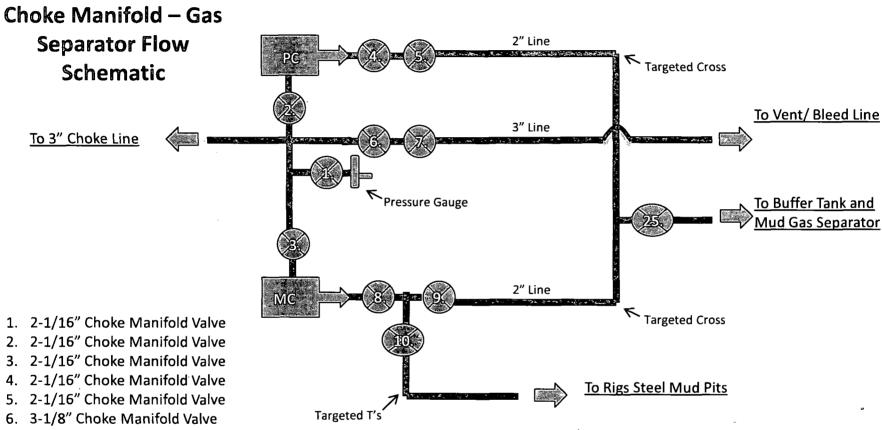

\* All T's in the choke manifold and coming off of the choke manifold will be targeted.

7. 3-1/8" Choke Manifold Valve

8. 2-1/16" Choke Manifold Valve

9. 2-1/16" Choke Manifold Valve

10. 2-1/16" Choke Manifold Valve

11. MC – 3M Manual Choke

12. PC – 3M Power/ Hydraulic Choke

25. 2-1/16" Choke Manifold Valve