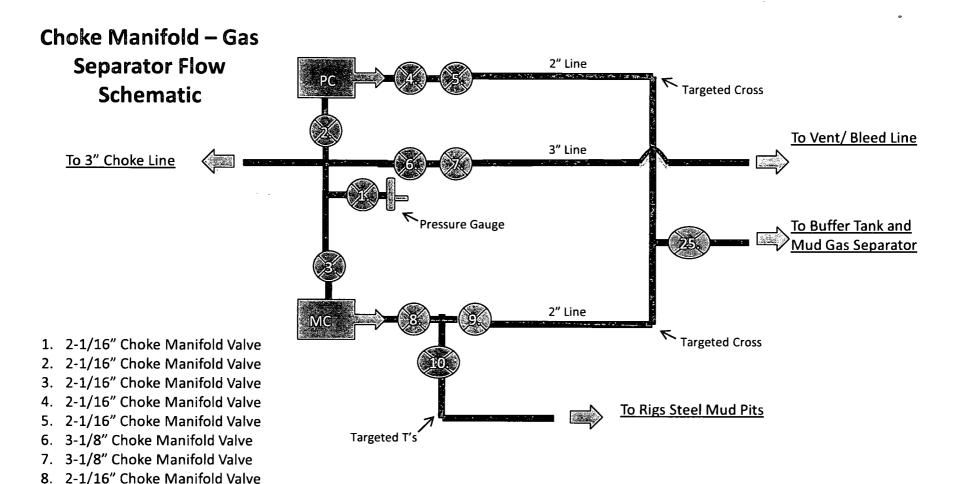

## SUNDRY NOTICES AND REPORTS ON WELLS

| SUBMIT IN TRI  1. Type of Well  Gas Well Gas Well On                                                                                                                                                                                                                                                                    |                                                                                                                                                                                                                           | 6. If Indian, Allottee or Tribe Name  7. If Unit or CA/Agreement, Name and/or No.  8. Well Name and No. YESO VIKING FEDERAL 9                                                                     |                                                                                                                                                       |                                                                                               |                                                                                                             |  |  |
|-------------------------------------------------------------------------------------------------------------------------------------------------------------------------------------------------------------------------------------------------------------------------------------------------------------------------|---------------------------------------------------------------------------------------------------------------------------------------------------------------------------------------------------------------------------|---------------------------------------------------------------------------------------------------------------------------------------------------------------------------------------------------|-------------------------------------------------------------------------------------------------------------------------------------------------------|-----------------------------------------------------------------------------------------------|-------------------------------------------------------------------------------------------------------------|--|--|
| 2. Name of Operator OXY USA WTP LP                                                                                                                                                                                                                                                                                      | Contact: J<br>E-Mail: jennifer_dua                                                                                                                                                                                        | ENNIFER A DUARTE<br>rte@oxy.com                                                                                                                                                                   |                                                                                                                                                       | 9. API Well No.<br>30-015-41261-00-X1                                                         |                                                                                                             |  |  |
| 3a. Address HOUSTON, TX 77210                                                                                                                                                                                                                                                                                           |                                                                                                                                                                                                                           | Phone No. (include area code) 10. Field and Pool, o RED LAKE                                                                                                                                      |                                                                                                                                                       |                                                                                               | Exploratory                                                                                                 |  |  |
| 4. Location of Well (Footage, Sec., 7<br>Sec 23 T17S R27E SESE 11                                                                                                                                                                                                                                                       |                                                                                                                                                                                                                           | 11. County or Parish, and State EDDY COUNTY, NM                                                                                                                                                   |                                                                                                                                                       |                                                                                               |                                                                                                             |  |  |
| 12. CHECK APP                                                                                                                                                                                                                                                                                                           | ROPRIATE BOX(ES) TO                                                                                                                                                                                                       | INDICATE NATURE OF                                                                                                                                                                                | NOTICE, RE                                                                                                                                            | PORT, OR OTHE                                                                                 | R DATA                                                                                                      |  |  |
| TYPE OF SUBMISSION                                                                                                                                                                                                                                                                                                      | TYPE OF ACTION                                                                                                                                                                                                            |                                                                                                                                                                                                   |                                                                                                                                                       |                                                                                               |                                                                                                             |  |  |
| <ul><li>Notice of Intent</li><li>☐ Subsequent Report</li><li>☐ Final Abandonment Notice</li></ul>                                                                                                                                                                                                                       | ☐ Acidize       ☐ Deepen         ☐ Alter Casing       ☐ Fracture Treat         ☐ Casing Repair       ☐ New Construction         ☐ Change Plans       ☐ Plug and Abandon         ☐ Convert to Injection       ☐ Plug Back  |                                                                                                                                                                                                   | <ul> <li>□ Production (Start/Resume)</li> <li>□ Reclamation</li> <li>□ Recomplete</li> <li>□ Temporarily Abandon</li> <li>□ Water Disposal</li> </ul> |                                                                                               | <ul><li>□ Water Shut-Off</li><li>□ Well Integrity</li><li>☑ Other</li><li>Change to Original A PD</li></ul> |  |  |
| 13. Describe Proposed or Completed Op If the proposal is to deepen direction Attach the Bond under which the wo following completion of the involved testing has been completed. Final A determined that the site is ready for the OXY USA WTP LP respectful setup. Please see the attach any more questions, please fe | ally or recomplete horizontally, girk will be performed or provide the operations. If the operation resubandonment Notices shall be filed final inspection.)  It request permission to make diagram for the proper second | ive subsurface locations and measing Bond No. on file with BLM/BI/ Its in a multiple completion or reconly after all requirements, included the changes to the choke metup of the choke manifold. | ured and true vert A. Required subscompletion in a ned ding reclamation, nanifold diagra                                                              | ical depths of all perting equent reports shall be winterval, a Form 316 have been completed, | nent markers and zones.<br>filed within 30 days<br>50-4 shall be filed once                                 |  |  |

\* All T's in the choke manifold and coming off of the choke manifold will be targeted.

9. 2-1/16" Choke Manifold Valve 10. 2-1/16" Choke Manifold Valve

11. MC – 3M Manual Choke

12. PC – 3M Power/ Hydraulic Choke

25. 2-1/16" Choke Manifold Valve