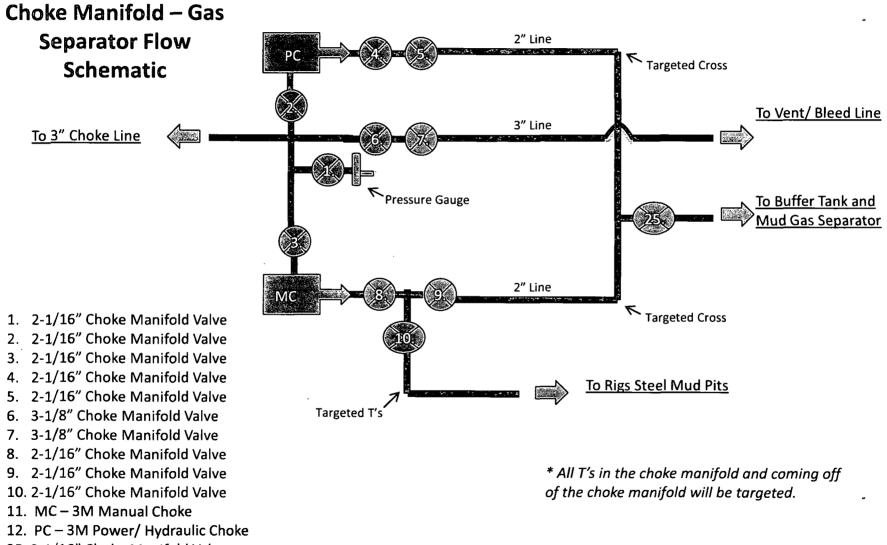

| B                                                                                                                                                                                                                                                                                                                                                                                                        | UNITED STATE<br>EPARTMENT OF THE I<br>UREAU OF LAND MANA<br>NOTICES AND REPO<br>is form for proposals to                                                             | NTERIOR GEMENT                                                                                                                                                                                                                                                              | NMNM02                                                                                                                                                                                                                                                                                                                                                                                                                          |                                                                                                                                                              |  |
|----------------------------------------------------------------------------------------------------------------------------------------------------------------------------------------------------------------------------------------------------------------------------------------------------------------------------------------------------------------------------------------------------------|----------------------------------------------------------------------------------------------------------------------------------------------------------------------|-----------------------------------------------------------------------------------------------------------------------------------------------------------------------------------------------------------------------------------------------------------------------------|---------------------------------------------------------------------------------------------------------------------------------------------------------------------------------------------------------------------------------------------------------------------------------------------------------------------------------------------------------------------------------------------------------------------------------|--------------------------------------------------------------------------------------------------------------------------------------------------------------|--|
| Do not use this form for proposals to drill or to re-en<br>abandoned well. Use form 3160-3 (APD) for such prop<br>SUBMIT IN TRIPLICATE - Other instructions on revers                                                                                                                                                                                                                                    |                                                                                                                                                                      |                                                                                                                                                                                                                                                                             |                                                                                                                                                                                                                                                                                                                                                                                                                                 |                                                                                                                                                              |  |
| 1. Type of Well                                                                                                                                                                                                                                                                                                                                                                                          |                                                                                                                                                                      |                                                                                                                                                                                                                                                                             | 8. Well Name                                                                                                                                                                                                                                                                                                                                                                                                                    | and No.                                                                                                                                                      |  |
| 🛿 Oil Well 🔲 Gas Well 🔲 Other                                                                                                                                                                                                                                                                                                                                                                            |                                                                                                                                                                      |                                                                                                                                                                                                                                                                             | YESO VIKING FEDERAL 7                                                                                                                                                                                                                                                                                                                                                                                                           |                                                                                                                                                              |  |
| 2. Name of Operator Contact: JENNIFER A DUARTE<br>OXY USA WTP LP E-Mail: jennifer_duarte@oxy.com                                                                                                                                                                                                                                                                                                         |                                                                                                                                                                      |                                                                                                                                                                                                                                                                             |                                                                                                                                                                                                                                                                                                                                                                                                                                 | 9. API Well No.<br>30-015-41425-00-X1                                                                                                                        |  |
|                                                                                                                                                                                                                                                                                                                                                                                                          |                                                                                                                                                                      | 3b. Phone No. (include area co<br>Ph: 713-513-6640                                                                                                                                                                                                                          |                                                                                                                                                                                                                                                                                                                                                                                                                                 | 10. Field and Pool, or Exploratory<br>RED LAKE                                                                                                               |  |
| 4. Location of Well (Footage, Sec., 7                                                                                                                                                                                                                                                                                                                                                                    | n)                                                                                                                                                                   | 11. County or                                                                                                                                                                                                                                                               | Parish, and State                                                                                                                                                                                                                                                                                                                                                                                                               |                                                                                                                                                              |  |
| Sec 23 T17S R27E SESW 0380FSL 2240FWL                                                                                                                                                                                                                                                                                                                                                                    |                                                                                                                                                                      |                                                                                                                                                                                                                                                                             | EDDY COUNTY, NM                                                                                                                                                                                                                                                                                                                                                                                                                 |                                                                                                                                                              |  |
| 12. CHECK APP                                                                                                                                                                                                                                                                                                                                                                                            | ROPRIATE BOX(ES) T                                                                                                                                                   | O INDICATE NATURE OI                                                                                                                                                                                                                                                        | F NOTICE, REPORT, OR (                                                                                                                                                                                                                                                                                                                                                                                                          | OTHER DATA                                                                                                                                                   |  |
| TYPE OF SUBMISSION                                                                                                                                                                                                                                                                                                                                                                                       |                                                                                                                                                                      | TYPE OF ACTION                                                                                                                                                                                                                                                              |                                                                                                                                                                                                                                                                                                                                                                                                                                 |                                                                                                                                                              |  |
| Notice of Intent                                                                                                                                                                                                                                                                                                                                                                                         | Acidize                                                                                                                                                              | Deepen                                                                                                                                                                                                                                                                      | Production (Start/Resu                                                                                                                                                                                                                                                                                                                                                                                                          | ime) 🔲 Water Shut-Off                                                                                                                                        |  |
| Subsequent Report                                                                                                                                                                                                                                                                                                                                                                                        | □ Alter Casing                                                                                                                                                       | Fracture Treat                                                                                                                                                                                                                                                              | Reclamation                                                                                                                                                                                                                                                                                                                                                                                                                     | Well Integrity                                                                                                                                               |  |
| · · · ·                                                                                                                                                                                                                                                                                                                                                                                                  | Casing Repair                                                                                                                                                        | New Construction                                                                                                                                                                                                                                                            | Recomplete                                                                                                                                                                                                                                                                                                                                                                                                                      | Other Change to Original A                                                                                                                                   |  |
| Final Abandonment Notice                                                                                                                                                                                                                                                                                                                                                                                 | Change Plans                                                                                                                                                         | Plug and Abandon                                                                                                                                                                                                                                                            | Temporarily Abandon                                                                                                                                                                                                                                                                                                                                                                                                             | PD .                                                                                                                                                         |  |
| 13. Describe Proposed or Completed Op<br>If the proposal is to deepen direction<br>Attach the Bond under which the wo<br>following completion of the involved                                                                                                                                                                                                                                            | ally or recomplete horizontally<br>ork will be performed or provide<br>d operations. If the operation re                                                             | ent details, including estimated star<br>, give subsurface locations and me<br>e the Bond No. on file with BLM/E<br>esults in a multiple completion or r                                                                                                                    | asured and true vertical depths of a BIA. Required subsequent reports ecompletion in a new interval, a F                                                                                                                                                                                                                                                                                                                        | all pertinent markers and zones.<br>shall be filed within 30 days<br>orm 3160-4 shall be filed once                                                          |  |
| If the proposal is to deepen direction<br>Attach the Bond under which the wo<br>following completion of the involved<br>testing has been completed. Final A<br>determined that the site is ready for f<br>OXY USA WTP LP respectful<br>setup. Please see the attach<br>any more questions, please fe                                                                                                     | s true and correct.                                                                                                                                                  | ent details, including estimated star<br>, give subsurface locations and me<br>e the Bond No. on file with BLM/E<br>esults in a multiple completion or r<br>led only after all requirements, inc<br>make changes to the choke<br>r setup of the choke manifold<br>anytime.  | ting date of any proposed work an<br>asured and true vertical depths of a<br>BIA. Required subsequent reports<br>ecompletion in a new interval, a F<br>luding reclamation, have been con<br>manifold diagram and<br>d. If you have<br><b>RECEIVED</b><br>DEC <b>16</b> 2013<br><b>IMOCD ARTESIA</b>                                                                                                                             | all pertinent markers and zones.<br>shall be filed within 30 days<br>orm 3160-4 shall be filed once                                                          |  |
| If the proposal is to deepen direction<br>Attach the Bond under which the wo<br>following completion of the involved<br>testing has been completed. Final A<br>determined that the site is ready for f<br>OXY USA WTP LP respectful<br>setup. Please see the attach<br>any more questions, please fe                                                                                                     | s true and correct.<br>Electronic Submission #                                                                                                                       | ent details, including estimated star<br>, give subsurface locations and me<br>e the Bond No. on file with BLM/E<br>esults in a multiple completion or r<br>led only after all requirements, incl<br>make changes to the choke<br>r setup of the choke manifold<br>anytime. | ting date of any proposed work an<br>asured and true vertical depths of a<br>BIA. Required subsequent reports<br>ecompletion in a new interval, a F-<br>luding reclamation, have been con<br>manifold diagram and<br>d. If you have<br><b>RECEIVED</b><br>DEC <b>16</b> 2013<br><b>IMOCD ARTESIA</b><br>Vell Information System<br>arisbad                                                                                      | All pertinent markers and zones.<br>shall be filed within 30 days<br>orm 3160-4 shall be filed once<br>pleted, and the operator has<br>Accepted for<br>NMOCD |  |
| If the proposal is to deepen direction<br>Attach the Bond under which the wo<br>following completion of the involved<br>testing has been completed. Final A<br>determined that the site is ready for f<br>OXY USA WTP LP respectful<br>setup. Please see the attach<br>any more questions, please fe                                                                                                     | s true and correct.<br>Electronic Submission #                                                                                                                       | ent details, including estimated star<br>, give subsurface locations and me<br>e the Bond No. on file with BLM/E<br>soults in a multiple completion or r<br>led only after all requirements, incl<br>make changes to the choke<br>r setup of the choke manifold<br>anytime. | ting date of any proposed work an<br>asured and true vertical depths of a<br>BIA. Required subsequent reports<br>ecompletion in a new interval, a F-<br>luding reclamation, have been con<br>manifold diagram and<br>d. If you have<br><b>RECEIVED</b><br>DEC <b>16</b> 2013<br><b>IMOCD ARTESIA</b><br>Vell Information System<br>arisbad                                                                                      | All pertinent markers and zones.<br>shall be filed within 30 days<br>orm 3160-4 shall be filed once<br>pleted, and the operator has<br>Accepted for<br>NMOCD |  |
| If the proposal is to deepen direction<br>Attach the Bond under which the wo<br>following completion of the involved<br>testing has been completed. Final A<br>determined that the site is ready for f<br>OXY USA WTP LP respectful<br>setup. Please see the attach<br>any more questions, please fe<br>14. Thereby certify that the foregoing is<br><b>Comm</b><br>Name( <i>Printed/Typed</i> ) JENNIFE | s true and correct.<br>Electronic Submission #<br>Electronic Submission #<br>Electronic Submission #<br>Electronic Submission #<br>Electronic Submission #<br>For OX | ent details, including estimated star<br>, give subsurface locations and me<br>e the Bond No. on file with BLM/E<br>soults in a multiple completion or r<br>led only after all requirements, incl<br>make changes to the choke<br>r setup of the choke manifold<br>anytime. | ting date of any proposed work an<br>asured and true vertical depths of a<br>BIA. Required subsequent reports<br>ecompletion in a new interval, a F<br>luding reclamation. have been con<br>manifold diagram and<br>d. If you have<br><b>RECEIVED</b><br>DEC <b>16</b> 2013<br><b>IMOCD ARTESIA</b><br>Vell Information System<br>arlsbad<br>Y on 12/11/2013 (14DLM22055                                                        | All pertinent markers and zones.<br>shall be filed within 30 days<br>orm 3160-4 shall be filed once<br>pleted, and the operator has<br>Accepted for<br>NMOCD |  |
| If the proposal is to deepen direction<br>Attach the Bond under which the wo<br>following completion of the involved<br>testing has been completed. Final A<br>determined that the site is ready for f<br>OXY USA WTP LP respectful<br>setup. Please see the attach<br>any more questions, please fe<br>14. Thereby certify that the foregoing is<br><b>Comm</b><br>Name( <i>Printed/Typed</i> ) JENNIFE | s true and correct.<br>Electronic Submission #<br>For OXY<br>atted to AFMSS for process<br>R A DUARTE<br>Submission)                                                 | ent details, including estimated star<br>, give subsurface locations and me<br>e the Bond No. on file with BLM/E<br>soults in a multiple completion or r<br>led only after all requirements, incl<br>make changes to the choke<br>r setup of the choke manifold<br>anytime. | ting date of any proposed work an<br>asured and true vertical depths of a<br>BIA. Required subsequent reports<br>ecompletion in a new interval, a F<br>luding reclamation, have been con<br>manifold diagram and<br>d. If you have<br><b>RECEIVED</b><br>DEC <b>16</b> 2013<br><b>IMOCD ARTESIA</b><br>Vell Information System<br>arlsbad<br>Y on 12/11/2013 (14DLM22055<br>ULATORY SPECIALIST                                  | All pertinent markers and zones.<br>shall be filed within 30 days<br>orm 3160-4 shall be filed once<br>pleted, and the operator has<br>Accepted for<br>NMOCD |  |
| If the proposal is to deepen direction<br>Attach the Bond under which the wo<br>following completion of the involved<br>testing has been completed. Final A<br>determined that the site is ready for f<br>OXY USA WTP LP respectful<br>setup. Please see the attach<br>any more questions, please fe<br>14. Thereby certify that the foregoing is<br><b>Comm</b><br>Name( <i>Printed/Typed</i> ) JENNIFE | s true and correct.<br>Electronic Submission +<br>For OXY<br>itted to AFMSS for proces<br>R A DUARTE<br>Submission)<br>THIS SPACE F<br>LDEZ                          | ent details, including estimated star<br>, give subsurface locations and me<br>e the Bond No. on file with BLM/E<br>esults in a multiple completion or r<br>led only after all requirements, incl<br>make changes to the choke<br>r setup of the choke manifold<br>anytime. | ting date of any proposed work an<br>asured and true vertical depths of a<br>BIA. Required subsequent reports<br>ecompletion in a new interval, a F<br>luding reclamation, have been con<br>manifold diagram and<br>d. If you have<br><b>RECEIVED</b><br>DEC <b>16</b> 2013<br><b>IMOCD ARTESIA</b><br>Vell Information System<br>arIsbad<br>Y on 12/11/2013 (14DLM22055<br>ULATORY SPECIALIST<br>//2013<br><b>E OFFICE USE</b> | All pertinent markers and zones.<br>shall be filed within 30 days<br>orm 3160-4 shall be filed once<br>pleted, and the operator has<br>Accepted for<br>NMOCD |  |