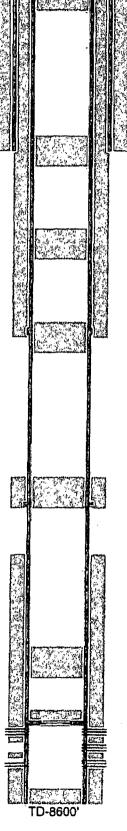

#### OXY USA WTP LP - Proposed Indian Hills Unit #44 API No. 30-015-32656

70sx @ 300'-Surface

, i

30sx @ 1865-1745' WOC-Tag

#### 45sx @ 2940-2740' WOC-Tag

35sx @ 3904-3764' WOC-Tag

60sx @ 5595-5439' WOC-Tag

40sx @ 7340-7165' WOC-Tag

CIBP @ 7940' w/ 25sx to 7840'

PB-8554'

12-1/4" hole @ 1815' 9-5/8" csg @ 1815' w/ 1125sx-TOC-Surf-Circ

Perf @ 5595'

8-3/4" hole @ 8600' 7" csg @ 8599' DVT @ 3854' w/ 630sx-TOC-Surf-Circ

Perfs @ 7990-8306'

OXY USA WTP LP - Current Indian Hills Unit #44 API No. 30-015-32656

. . . . . . . . . .

- - - - -

1.

Perfs @ 7990-8306' TD-8600'