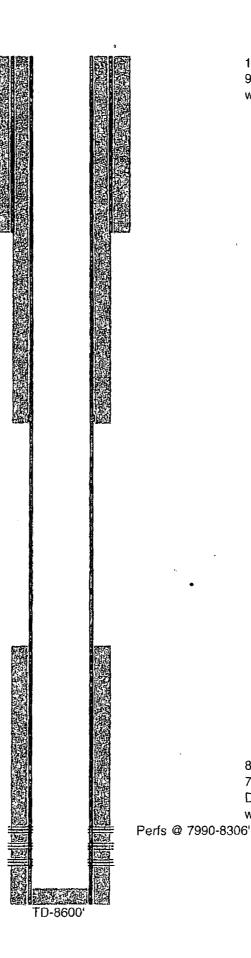

Perf @ 5595'

8-3/4" hole @ 8600' 7" csg @ 8599' DVT @ 3854' w/ 630sx-TOC-Surf-Circ

Perfs @ 7990-8306'

OXY USA WTP LP - Current Indian Hills Unit #44 API No. 30-015-32656

. . . . . . . . . .

- - - - -

1.

Perfs @ 7990-8306' TD-8600'

. . ...

- -

12-1/4" hole @ 1815' 9-5/8" csg @ 1815' w/ 1125sx-TOC-Surf-Circ

. . . . . . . . . . .

- --+

.

э

8-3/4" hole @ 8600' 7" csg @ 8599' DVT @ 3854' w/ 630sx-TOC-Surf-Circ