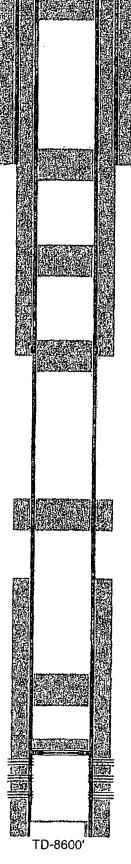

#### OXY USA WTP LP - Proposed Indian Hills Unit #44 API No. 30-015-32656

70sx @ 300'-Surface

, i

30sx @ 1865-1745' WOC-Tag

#### 45sx @ 2940-2740' WOC-Tag

35sx @ 3904-3764' WOC-Tag

60sx @ 5595-5439' WOC-Tag

40sx @ 7340-7165' WOC-Tag

CIBP @ 7940' w/ 25sx to 7840'

PB-8554'

12-1/4" hole @ 1815' 9-5/8" csg @ 1815' w/ 1125sx-TOC-Surf-Circ

Perf @ 5595'

8-3/4" hole @ 8600' 7" csg @ 8599' DVT @ 3854' w/ 630sx-TOC-Surf-Circ

Perfs @ 7990-8306'

OXY USA WTP LP - Current Indian Hills Unit #44 API No. 30-015-32656

. . . . . . . . . .

- - - - -

1.

Perfs @ 7990-8306' TD-8600'