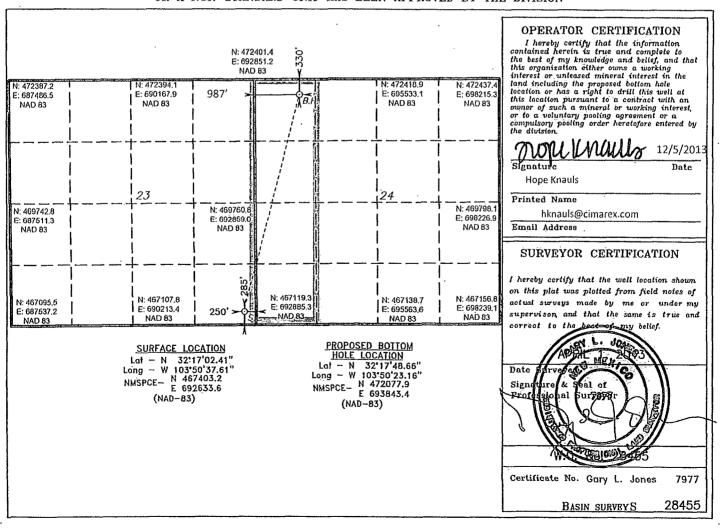

## WELL LOCATION AND ACREAGE DEDICATION PLAT

☐ AMENDED REPORT

| API Number<br>80-015-41426 |         |                                  | 96403 Wildcat Bone Spring |          |                 |                  |                    |                    |        |
|----------------------------|---------|----------------------------------|---------------------------|----------|-----------------|------------------|--------------------|--------------------|--------|
| Property Code<br>39937     |         | Property Name SANDY FEDERAL      |                           |          |                 |                  | Well Number<br>20H |                    |        |
| ogrid no.<br>215099        |         | Operator Name CIMAREX ENERGY CO. |                           |          |                 |                  |                    | Elevation<br>3293' |        |
| Surface Location           |         |                                  |                           |          |                 |                  |                    |                    |        |
| UL or lot No.              | Section | Township                         | Range                     | Lot Idn  | Feet from the   | North/South line | Feet from the      | East/West line     | County |
| Р                          | 23      | 23 S                             | 30 E                      | -        | 285             | SOUTH            | 250                | EAST               | EDDY   |
|                            |         |                                  | Bottom                    | Hole Loc | eation If Diffe | rent From Sur    | face               |                    |        |
| UL or lot No.              | Section | Township                         | Range                     | Lot Idn  | Feet from the   | North/South line | Feet from the      | East/West line     | County |
| Α                          | 24      | 23 S                             | 30 E                      |          | 330             | NORTH            | 987                | WEST               | EDDY   |
| Dedicated Acres            | Joint c | or Infill Co                     | nsolidation (             | Code Or  | der No.         |                  |                    | <u> </u>           |        |