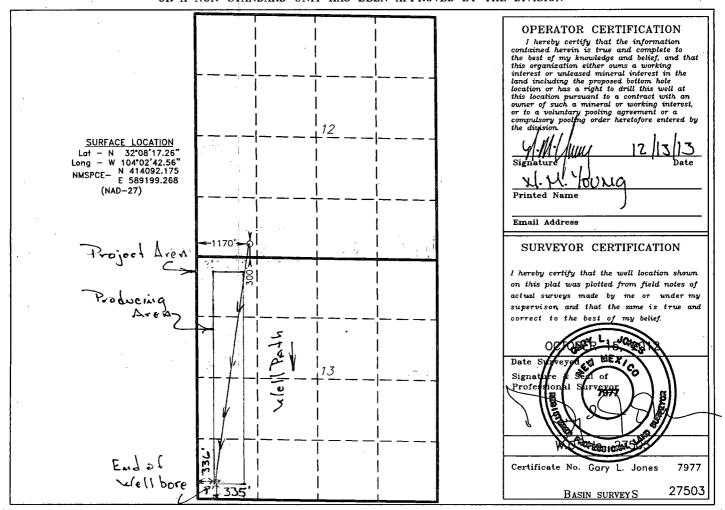

## OIL CONSERVATION DIVISION

1220 South St. Francis Dr. Santa Fe, New Mexico 87505

WELL LOCATION AND ACREAGE DEDICATION PLAT

☐ AMENDED REPORT

| 30-015- d15   | Pool Code  G6217 | Willow Lake Bone Spring | Southerst   |  |
|---------------|------------------|-------------------------|-------------|--|
| Property Code | P                | roperty Name            | Well Number |  |
| 4.0033        | MALAGA 13        | DM FEDERAL COM          | 1H          |  |
| OGRID No.     | 0                | perator Name            | Elevation , |  |
| 14744         | MEWBOUR          | 2888'                   |             |  |

Surface Location

| UL or lot No. | Section | Township | Range | Lot Idn | Feet from the | North/South line | Feet from the | East/West line | County |
|---------------|---------|----------|-------|---------|---------------|------------------|---------------|----------------|--------|
| М             | 12      | 25 S     | 28 E  |         | 300           | SOUTH            | 1170          | WEST           | EDDY   |

Bottom Hole Location If Different From Surface

| UL or lot No.  | Section                                                | Township | Range<br>28E | Lot Idn | Feet from the | North/South line | Feet from the | East/West line | Eddy |
|----------------|--------------------------------------------------------|----------|--------------|---------|---------------|------------------|---------------|----------------|------|
| Dedicated Acre | Dedicated Acres   Joint or Infill   Consolidation Code |          |              | Code Or | der No.       |                  | •             |                |      |
| 160            | -                                                      | .        |              |         |               | <b>~</b>         |               |                |      |