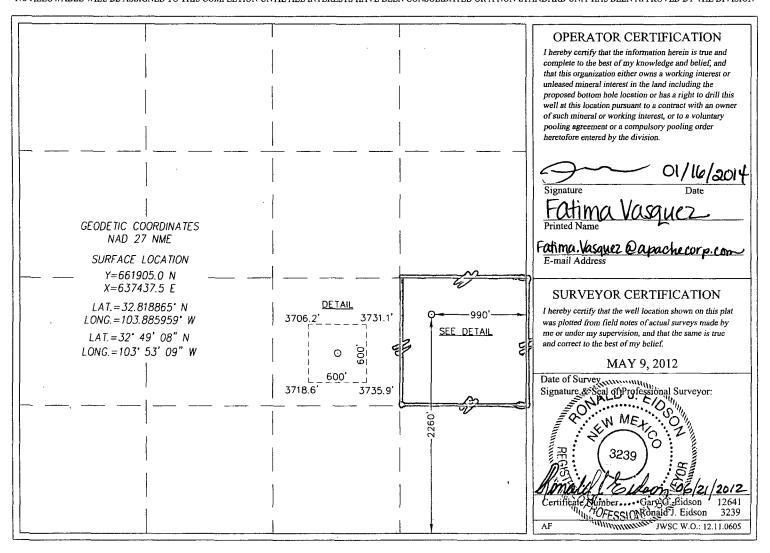

## WELL LOCATION AND ACREAGE DEDICATION PLAT

| API Number       |          |          | _                  | Pool Code   | 10                  | Pool Name             |               |           | _           |  |
|------------------|----------|----------|--------------------|-------------|---------------------|-----------------------|---------------|-----------|-------------|--|
| 30-015-41112     |          |          | 9683               | <i>( )</i>  | CE                  | Cedar Lake; Glorieta- |               |           | Ó           |  |
| Property Code    |          |          | Property Name      |             |                     |                       |               |           | Well Number |  |
| 30872D           |          |          | LEE FEDERAL        |             |                     |                       |               |           | <b>0</b> 70 |  |
| OGRID No.        |          |          | Operator Name      |             |                     |                       |               |           | Elevation   |  |
| 873              |          |          | APACHE CORPORATION |             |                     |                       |               |           | 3724'       |  |
| Surface Location |          |          |                    |             |                     |                       |               |           |             |  |
| UL or lot No.    | Section  | Township | Range              | Lot Idn     | Feet from the       | North/South line      | Feet from the | East/West | line County |  |
| I                | 20       | 17-S     | 31-E               |             | 2260                | SOUTH                 | 990           | EAS       | T EDDY      |  |
|                  |          |          | <u> </u>           | Bottom Hole | e Location If Diffe | erent From Surface    |               |           |             |  |
| UL or lot No.    | Section  | Township | Range              | Lot Idn     | Feet from the       | North/South line      | Feet from the | East/West | line County |  |
| Dedicated Acres  | Joint or | Infil C  | Consolidation C    | ada   Orde  | er No.              |                       |               |           |             |  |
| 40               | Joint of | inini C  | onsondation C      | ode Orde    | EL INO.             |                       |               |           |             |  |