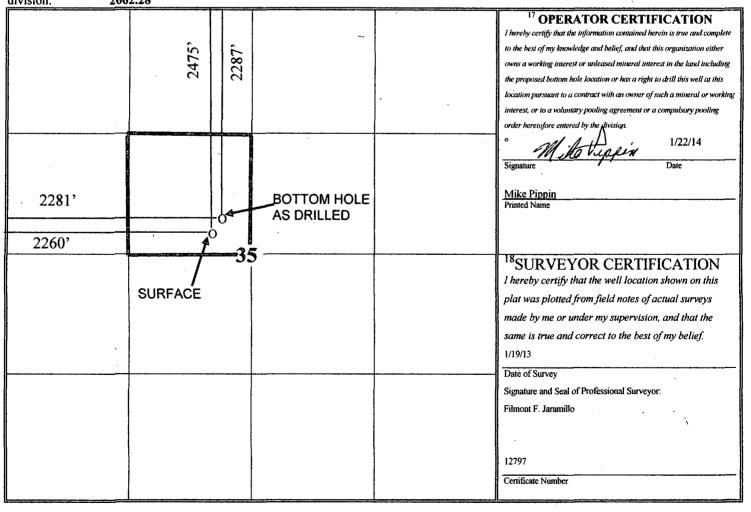

UL or lot no. Range Section Township Lot Idn Feet from the North/South line Feet from the East/West line County 17-S 27-E F 35 2475 NORTH 2260 WEST **EDDY** 11 Bottom Hole Location If Different From Surface UL or lot no. Section Township Lot Idn Feet from the North/South line Feet from the East/West line County 35 17-S 27-E 2287 NORTH 2281 WEST **EDDY** 12 Dedicated Acres <sup>3</sup> Joint or Infill 14 Consolidation Code 15 Order No. 40