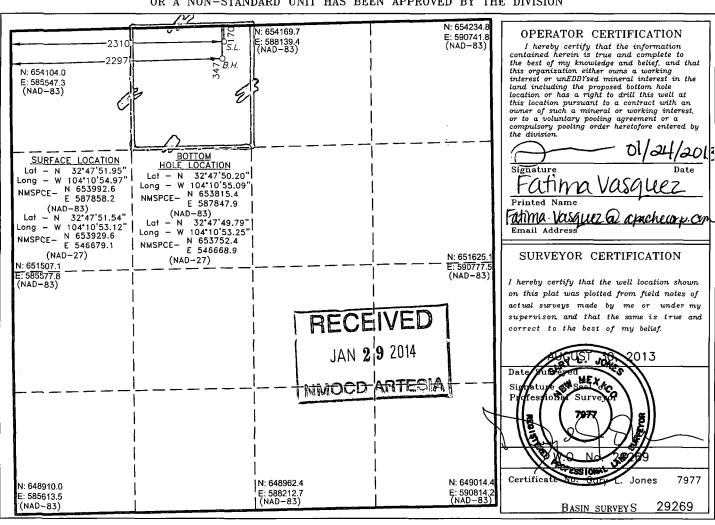

## OIL CONSERVATION DIVISION

1220 South St. Francis Dr. Santa Fe, New Mexico 87505

WELL LOCATION AND ACREAGE DEDICATION PLAT

☐ AMENDED REPORT

| 30-015-41681                                                       |         |          | 96830 Artesia Gluneta-Nevol       |         |               |                  |               | (0)                |        |
|--------------------------------------------------------------------|---------|----------|-----------------------------------|---------|---------------|------------------|---------------|--------------------|--------|
| 309175                                                             |         |          | Property Name WASHINGTON 33 STATE |         |               |                  |               | Well Number  068   |        |
| 873                                                                |         |          | Operator Name APACHE CORP         |         |               |                  |               | Elevation<br>3682' |        |
| Surface Location                                                   |         |          |                                   |         |               |                  |               |                    |        |
| UL or lot No.                                                      | Section | Township | Range                             | Lot Idn | Feet from the | North/South line | Feet from the | East/West line     | County |
| С                                                                  | 33      | 17 S     | 28 E                              |         | 170           | NORTH            | 2310          | WEST               | EDDY   |
| Bottom Hole Location If Different From Surface                     |         |          |                                   |         |               |                  |               |                    |        |
| UL or lot No.                                                      | Section | Township | Range                             | Lot Idn | Feet from the | North/South line | Feet from the | East/West line     | County |
| С                                                                  | 33      | 17 S     | 28 E                              |         | 347           | NORTH            | 2297          | WEST               | EDDY   |
| Dedicated Acres   Joint or Infill   Consolidation Code   Order No. |         |          |                                   |         |               |                  |               |                    |        |

NO ALLOWABLE WILL BE ASSIGNED TO THIS COMPLETION UNTIL ALL INTERESTS HAVE BEEN CONSOLIDATED OR A NON-STANDARD UNIT HAS BEEN APPROVED BY THE DIVISION