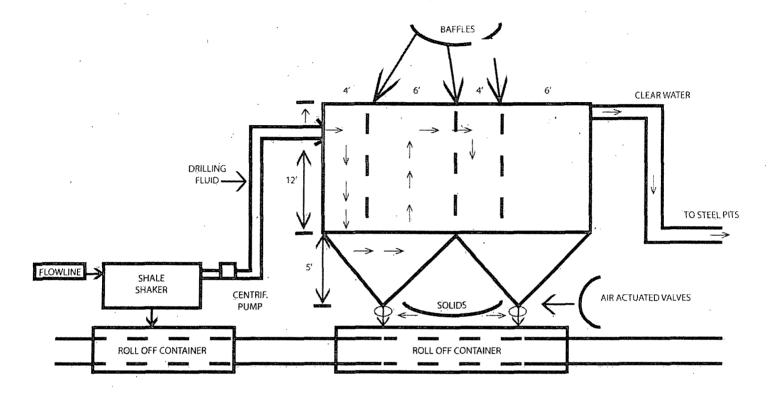

#### 6. Proposed Mud Circulation System

| <u>Depth</u>  | Mud Wt    | <u>Visc</u> | Fluid Loss | Type System | Max Volume |
|---------------|-----------|-------------|------------|-------------|------------|
| 0' - 440'     | 8.6 - 9.5 |             |            | Fresh Water |            |
| 440' - TD' MD | 10.0 max  |             |            | Brine Water |            |

The necessary mud products for weight addition and fluid loss control will be on location at all times.

Pason equipment will be used to monitor the mud system.