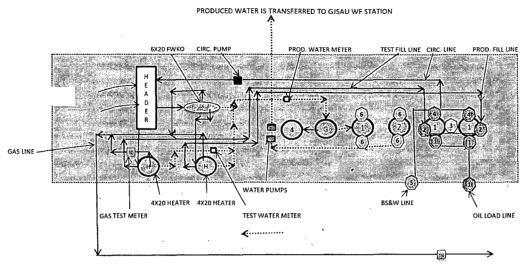

ction.

#### 13. Bond Coverage:

Current Bonds are BLM Bond # NMB000197. The Surety Bond is #B000863.

Both the BLM Bond #NMB000197 and the Surety Bond # B000863 are effective May 21, 2004 and remain in place.

The Burnett Oil Co., Inc. representatives responsible for ensuring compliance of the surface use plan are listed below:

#### **Drilling & Production/Field Representative**

Belton Matthews
District Superintendent
Burnett Oil Co. Inc.
P.O. Box 188
Loco Hills, New Mexico 88255
575.677.2313 (office)
575.703.9601 (cell)
bmathews@burnettoil.com

#### Regulatory Representative

Leslie M. Garvis
Regulatory Coordinator
Burnett Oil Co. Inc.
Burnett Plaza – Suite 1500
801 Cherry Street – Unit #9
Fort Worth, Texas 76102-5108
817.332.5108 (office)
713.819.4371 (cell)
Igarvis@burnettoil.com







# PECOS DISTRICT CONDITIONS OF APPROVAL

OPERATOR'S NAME:
LEASE NO.:
NMNM-2746
WELL NAME & NO.:
SURFACE HOLE FOOTAGE:
BOTTOM HOLE FOOTAGE:
LOCATION:
COUNTY:
Burnett Oil Co., Inc.
NMNM-2746
Gissler 3
2505' FEL
2310' FEL
Section 11, T. 17 S., R 30 E., NMPM
Eddy County, New Mexico

### TABLE OF CONTENTS

Standard Conditions of Approval (COA) apply to this APD. If any deviations to these standards exist or special COAs are required, the section with the deviation or requirement will be checked below.

| ☐ General Provisions                           |
|------------------------------------------------|
| Permit Expiration                              |
| Archaeology, Paleontology, and Historical Site |
| <b>☐</b> Noxious Weeds                         |
| Special Requirements