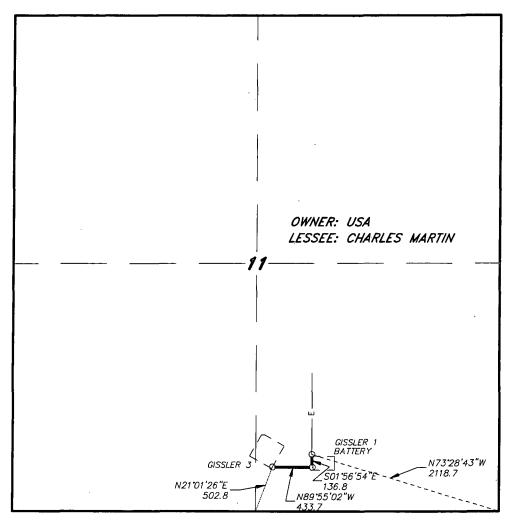

#### Surface Location

| UL or lot No. | Section | Township | Range | Lot Idn | Feet from the | North/South line | Feet from the | East/West line | County |
|---------------|---------|----------|-------|---------|---------------|------------------|---------------|----------------|--------|
| 0             | 11      | 17 S     | 30 E  |         | 645           | SOUTH            | 2505          | EAST           | EDDY   |

#### Bottom Hole Location If Different From Surface

| UL or lot No.   | Section                                                | Township | Range | Lot Idn | Feet from the | North/South line | Feet from the | East/West line | County |
|-----------------|--------------------------------------------------------|----------|-------|---------|---------------|------------------|---------------|----------------|--------|
| 0               | 11                                                     | 17 S     | 30 E  |         | 990           | SOUTH            | 2310          | EAST           | EDDY   |
| Dedicated Acres | Dedicated Acres   Joint or Infill   Consolidation Code |          |       |         |               |                  |               | 2-2            |        |
|                 |                                                        |          |       |         |               |                  |               | 6126           |        |

# GISSLER 3 / WELL PAD TOPO

THE GISSLER 3 LOCATED 645' FROM

THE SOUTH LINE AND 2505' FROM THE EAST LINE OF SECTION 11, TOWNSHIP 17 SOUTH, RANGE 30 EAST,

N.M.P.M., EDDY COUNTY, NEW MEXICO.

W.O. Number: 29552 By: Sheet 1 Drawn Date: 11-12-2013 Survey Date: 11-07-2013