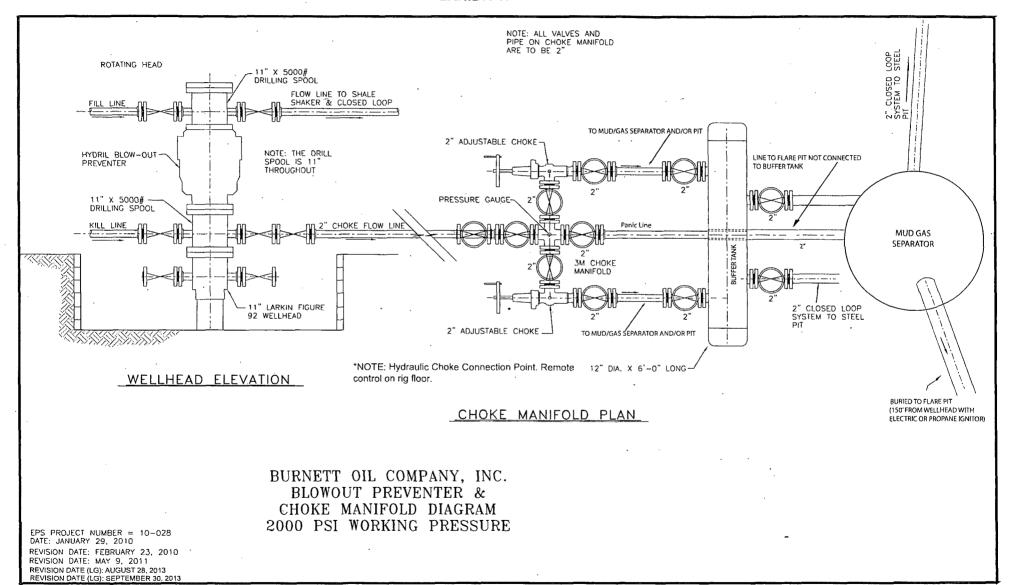

#### 4. Pressure Control Equipment:

The blowout prevention equipment (BOPE) shown in **Exhibit H** will consist of a 2000 PSI Hydril Unit (annular) with hydraulic closing equipment. The equipment will comply with Onshore Order #2 and will be tested to 50% of rated working pressure (RWP), and maintained for at least ten (10) minutes. The 10-3/4" drilling head will be installed on the surface casing and in use continuously until total depth is reached. An independent testing company will be used for the testing. Other

# DRILLING PLAN VERTICAL LOCO HILLS GLORIETA YESO WELL

accessory BOP equipment will include a Kelly cock, floor safety valve, choke lines and choke manifold having 2000 PSI WP rating.

#### 5. Auxiliary Well Control and Monitoring Equipment:

- a. A Kelly cock will be in the drill string at all times.
- b. A full opening drill pipe stabbing valve with the appropriate connections on the rig floor at all times.
- c. Hydrogen Sulfide detection and breathing equipment will be installed and in operation at drilling depth of 1800' (which is more than 500' above top of Grayburg) until 7" casing is cemented.
- d. An H2S compliance package will be on all sites while drilling.