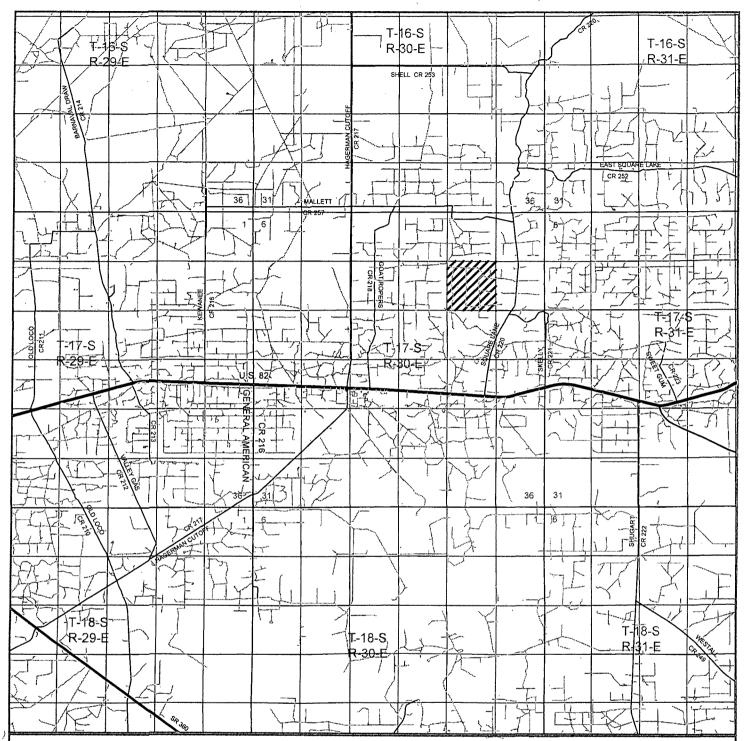

#### Surface Location

| UL or lot No. | Section | Township | Range | Lot Idn | Feet from the | North/South line | Feet from the | East/West line | County |
|---------------|---------|----------|-------|---------|---------------|------------------|---------------|----------------|--------|
| 0             | 11      | 17 S     | 30 E  |         | 645           | SOUTH            | 2505          | EAST           | EDDY   |

#### Bottom Hole Location If Different From Surface

| UL or lot No.   | Section                                                | Township | Range | Lot Idn | Feet from the | North/South line | Feet from the | East/West line | County |
|-----------------|--------------------------------------------------------|----------|-------|---------|---------------|------------------|---------------|----------------|--------|
| 0               | 11                                                     | 17 S     | 30 E  |         | 990           | SOUTH            | 2310          | EAST           | EDDY   |
| Dedicated Acres | Dedicated Acres   Joint or Infill   Consolidation Code |          |       |         |               |                  |               | 2-2            |        |
|                 |                                                        |          |       |         |               |                  |               | 6126           |        |

# **EXHIBIT A**

SECTION 11, TOWNSHIP 17 SOUTH, RANGE 30 EAST, N.M.P.M., EDDY COUNTY, NEW MEXICO.

LOCO HILLS, NM IS ±3 MILES TO THE SOUTHWEST OF LOCATION.

200 200 400 FEET SCALE: 1" = 200

Directions to Location:

FROM THE JUNCTION OF HWY 82 AND SQUARE LAKE, GO NORTH 2.0 MILES TURNING WEST 0.8 MILES TURNING SOUTH 0.8 MILES TO LEASE ROAD, GO WEST 0.1 MILES TO PROPOSED LOCATION.

P.O. Box 1786 (575) 393-7316 - Office 1120 N. West County Rd. (575) 392-2206 - Fox Hobbs, New Mexico 88241 basinsurveys.com

# GISSLER 3 / WELL PAD TOPO

THE GISSLER 3 LOCATED 645' FROM

THE SOUTH LINE AND 2505' FROM THE EAST LINE OF SECTION 11, TOWNSHIP 17 SOUTH, RANGE 30 EAST,

N.M.P.M., EDDY COUNTY, NEW MEXICO.

W.O. Number: 29552 By: Sheet 1 Drawn Date: 11-12-2013 Survey Date: 11-07-2013