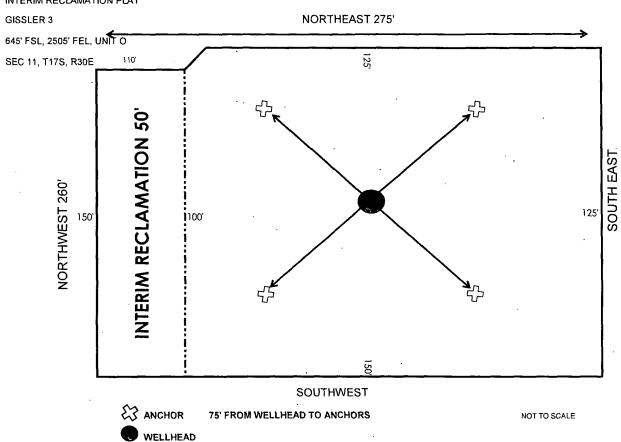

#### Surface Location

| UL or lot No. | Section | Township | Range | Lot Idn | Feet from the | North/South line | Feet from the | East/West line | County |
|---------------|---------|----------|-------|---------|---------------|------------------|---------------|----------------|--------|
| 0             | 11      | 17 S     | 30 E  |         | 645           | SOUTH            | 2505          | EAST           | EDDY   |

#### Bottom Hole Location If Different From Surface

| UL or lot No.   | Section                                                | Township | Range | Lot Idn | Feet from the | North/South line | Feet from the | East/West line | County |
|-----------------|--------------------------------------------------------|----------|-------|---------|---------------|------------------|---------------|----------------|--------|
| 0               | 11                                                     | 17 S     | 30 E  |         | 990           | SOUTH            | 2310          | EAST           | EDDY   |
| Dedicated Acres | Dedicated Acres   Joint or Infill   Consolidation Code |          |       |         |               |                  |               | 2-2            |        |
|                 |                                                        |          |       |         |               |                  |               | 6126           |        |

NO ALLOWABLE WILL BE ASSIGNED TO THIS COMPLETION UNTIL ALL INTERESTS HAVE BEEN CONSOLIDATED OR A NON-STANDARD UNIT HAS BEEN APPROVED BY THE DIVISION

|                                        |                                                                                                                           | DAKU UNII HAS BE                                                                                                                    |                                        | <u> </u>                                                                                                                                                                                                                                                                                                                                                                                                                                                                                                                                                    |
|----------------------------------------|---------------------------------------------------------------------------------------------------------------------------|-------------------------------------------------------------------------------------------------------------------------------------|----------------------------------------|-------------------------------------------------------------------------------------------------------------------------------------------------------------------------------------------------------------------------------------------------------------------------------------------------------------------------------------------------------------------------------------------------------------------------------------------------------------------------------------------------------------------------------------------------------------|
| N.: 675390.5<br>E.: 617510.5<br>NAD 27 | <br> <br> <br> <br> <br> <br> <br>                                                                                        |                                                                                                                                     | N.: 675417.9<br>E.: 622791.7<br>NAD 27 | OPERATOR CERTIFICATION  I hereby certify that the information contained herein is true and complete to the best of my knowledge and belief, and that this organization either owns a working interest or unleased mineral interest in the land including the proposed bottom hole location or has a right to drill this well at this location pursuant to a contract with an owner of such a mineral or working interest, or to a voluntary pooling agreement or a compulsory pooling order heretofore entered by the division.  12-19-13  Stringture  Date |
|                                        | <br> <br> <br> <br>                                                                                                       | <br> <br>                                                                                                                           | ,<br> <br> <br> <br>                   | Leslie Gárvis  Printed Name Igarvis@burnettoil.com  Email Address  SURVEYOR CERTIFICATION                                                                                                                                                                                                                                                                                                                                                                                                                                                                   |
|                                        | SURFACE LOCATION<br>  Lat - N 32.843401*<br>  Long - W 103.941629*<br>  NMSPCE - N 670763.5<br>  E 620302.0<br>  (NAD-27) | PROPOSED BOTTOM<br>HOLE LOCATION<br>Lat - N 32'50'39.66"<br>Long - W 103'56'27.58"<br>NMSPCE - N 671109.1<br>E 620495.9<br>(NAD-27) | <br> <br> <br> <br> <br>               | I hereby certify that the well location shown on this plat was plotted from field notes of actual surveys made by me or under my supervison and that the same is true and correct to the best of my belief.  Date surveyed MEX Significant was a surveyor That Surveyor That Surveyor                                                                                                                                                                                                                                                                       |
| N.: 670107.4<br>E.: 617527.3<br>NAD 27 | 3721.9<br>                                                                                                                | S.L.                                                                                                                                | 2310'                                  | Certifice 1000' 1500' 2000' 1500' WO Num.: 29552                                                                                                                                                                                                                                                                                                                                                                                                                                                                                                            |