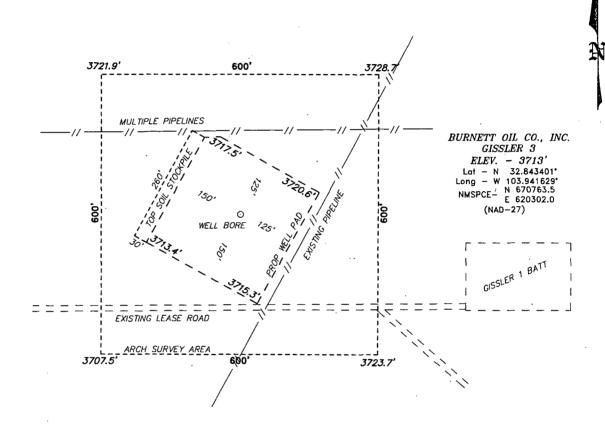

# **EXHIBIT A**

SECTION 11, TOWNSHIP 17 SOUTH, RANGE 30 EAST, N.M.P.M., EDDY COUNTY, NEW MEXICO.

LOCO HILLS, NM IS ±3 MILES TO THE SOUTHWEST OF LOCATION.

200 200 400 FEET SCALE: 1" = 200

Directions to Location:

FROM THE JUNCTION OF HWY 82 AND SQUARE LAKE, GO NORTH 2.0 MILES TURNING WEST 0.8 MILES TURNING SOUTH 0.8 MILES TO LEASE ROAD, GO WEST 0.1 MILES TO PROPOSED LOCATION.

P.O. Box 1786 (575) 393-7316 - Office 1120 N. West County Rd. (575) 392-2206 - Fox Hobbs, New Mexico 88241 basinsurveys.com

# GISSLER 3 / WELL PAD TOPO

THE GISSLER 3 LOCATED 645' FROM

THE SOUTH LINE AND 2505' FROM THE EAST LINE OF SECTION 11, TOWNSHIP 17 SOUTH, RANGE 30 EAST,

N.M.P.M., EDDY COUNTY, NEW MEXICO.

W.O. Number: 29552 By: Sheet 1 Drawn Date: 11-12-2013 Survey Date: 11-07-2013

REF: