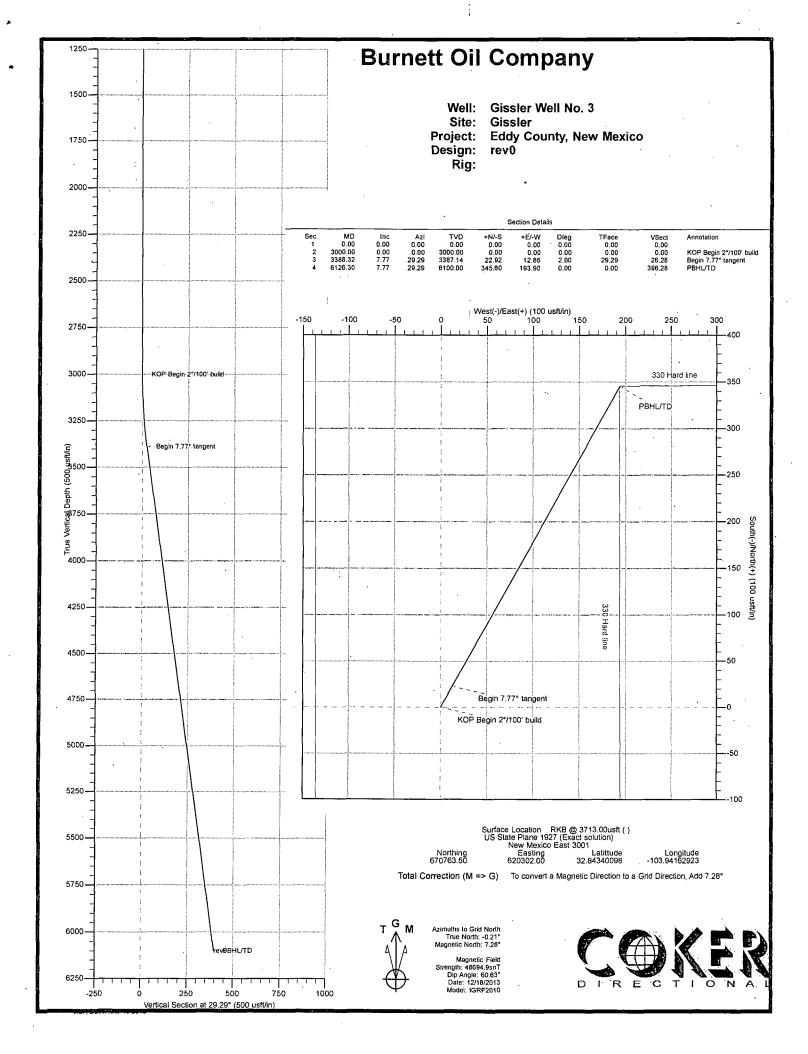

| Project: Edd<br>Site: Gis<br>Well: Gis           | rnett Oil Com<br>dy County Ne<br>sler<br>sler Well No<br>ginal Hole<br>0 | w Mexico                                            |                         |                                          |                         | Local Co-ordinate TVD Reference: MD Reference: North Reference: Survey Calculation Database: | RKB @ 3713.00usft (.)<br>RKB @ 3713.00usft (.)<br>Grid |                                                                                                                                                                                                                                                                                                                                                                                                                                                                                                                                                                                                                                                                                                                                                                                                                                                                                                                                                                                                                                                                                                                                                                                                                                                                                                                                                                                                                                                                                                                                                                                                                                                                                                                                                                                                                                                                                                                                                                                                                                                                                                                               |
|--------------------------------------------------|--------------------------------------------------------------------------|-----------------------------------------------------|-------------------------|------------------------------------------|-------------------------|----------------------------------------------------------------------------------------------|--------------------------------------------------------|-------------------------------------------------------------------------------------------------------------------------------------------------------------------------------------------------------------------------------------------------------------------------------------------------------------------------------------------------------------------------------------------------------------------------------------------------------------------------------------------------------------------------------------------------------------------------------------------------------------------------------------------------------------------------------------------------------------------------------------------------------------------------------------------------------------------------------------------------------------------------------------------------------------------------------------------------------------------------------------------------------------------------------------------------------------------------------------------------------------------------------------------------------------------------------------------------------------------------------------------------------------------------------------------------------------------------------------------------------------------------------------------------------------------------------------------------------------------------------------------------------------------------------------------------------------------------------------------------------------------------------------------------------------------------------------------------------------------------------------------------------------------------------------------------------------------------------------------------------------------------------------------------------------------------------------------------------------------------------------------------------------------------------------------------------------------------------------------------------------------------------|
| Project                                          | a Edd                                                                    | y County, New Mexic                                 | D                       |                                          |                         |                                                                                              |                                                        |                                                                                                                                                                                                                                                                                                                                                                                                                                                                                                                                                                                                                                                                                                                                                                                                                                                                                                                                                                                                                                                                                                                                                                                                                                                                                                                                                                                                                                                                                                                                                                                                                                                                                                                                                                                                                                                                                                                                                                                                                                                                                                                               |
| Geo Datum:                                       |                                                                          | ne 1927 (Exact soluti<br>IADCON CONUS)<br>East 3001 | on)                     |                                          |                         | System Datum:                                                                                | Mean Sea Level ✓                                       |                                                                                                                                                                                                                                                                                                                                                                                                                                                                                                                                                                                                                                                                                                                                                                                                                                                                                                                                                                                                                                                                                                                                                                                                                                                                                                                                                                                                                                                                                                                                                                                                                                                                                                                                                                                                                                                                                                                                                                                                                                                                                                                               |
| Site                                             | Giss                                                                     | iler                                                |                         |                                          |                         |                                                                                              |                                                        |                                                                                                                                                                                                                                                                                                                                                                                                                                                                                                                                                                                                                                                                                                                                                                                                                                                                                                                                                                                                                                                                                                                                                                                                                                                                                                                                                                                                                                                                                                                                                                                                                                                                                                                                                                                                                                                                                                                                                                                                                                                                                                                               |
| Site Position:<br>From:<br>Position Uncertainty: | Мар                                                                      | 0.00 usft                                           |                         | Northir<br>Easting<br>Slot Ra            | j:                      | 674,211.60 usft<br>606,623.90 usft<br>13-3/16 "                                              | Latitude:<br>Longitude:<br>Grid Convergence:           | 32.85301014<br>-103.98612756<br>0.19 °                                                                                                                                                                                                                                                                                                                                                                                                                                                                                                                                                                                                                                                                                                                                                                                                                                                                                                                                                                                                                                                                                                                                                                                                                                                                                                                                                                                                                                                                                                                                                                                                                                                                                                                                                                                                                                                                                                                                                                                                                                                                                        |
| Vell                                             | Giss                                                                     | lèr Well No. 3                                      |                         |                                          |                         |                                                                                              |                                                        |                                                                                                                                                                                                                                                                                                                                                                                                                                                                                                                                                                                                                                                                                                                                                                                                                                                                                                                                                                                                                                                                                                                                                                                                                                                                                                                                                                                                                                                                                                                                                                                                                                                                                                                                                                                                                                                                                                                                                                                                                                                                                                                               |
| Well Position                                    | +N/-S<br>+E/-W                                                           | 0.00 usft<br>0.00 usft                              |                         | Northing:<br>Easting:                    |                         | 670,763.50 usft<br>620,302.00 usft                                                           | Latitude:<br>Longitude:                                | 32.84340098<br>-103.94162923                                                                                                                                                                                                                                                                                                                                                                                                                                                                                                                                                                                                                                                                                                                                                                                                                                                                                                                                                                                                                                                                                                                                                                                                                                                                                                                                                                                                                                                                                                                                                                                                                                                                                                                                                                                                                                                                                                                                                                                                                                                                                                  |
| Position Uncertainty                             |                                                                          | 0.00 usft                                           | ,                       | Wellhead                                 | Elevation:              | usft                                                                                         | Ground Level:                                          | 3,713.00 usft                                                                                                                                                                                                                                                                                                                                                                                                                                                                                                                                                                                                                                                                                                                                                                                                                                                                                                                                                                                                                                                                                                                                                                                                                                                                                                                                                                                                                                                                                                                                                                                                                                                                                                                                                                                                                                                                                                                                                                                                                                                                                                                 |
| Wellbore                                         | Orig                                                                     | inal Hole                                           |                         |                                          |                         |                                                                                              |                                                        | and a second contract of the second contract |
| Magnetics                                        |                                                                          | Name Sa<br>GRF2010                                  | mple Date<br>12/18/2013 | Declination (°)                          | 7.50                    |                                                                                              | trength<br>T)<br>48,695                                |                                                                                                                                                                                                                                                                                                                                                                                                                                                                                                                                                                                                                                                                                                                                                                                                                                                                                                                                                                                                                                                                                                                                                                                                                                                                                                                                                                                                                                                                                                                                                                                                                                                                                                                                                                                                                                                                                                                                                                                                                                                                                                                               |
| Design * '**                                     | revC                                                                     |                                                     |                         |                                          |                         |                                                                                              |                                                        |                                                                                                                                                                                                                                                                                                                                                                                                                                                                                                                                                                                                                                                                                                                                                                                                                                                                                                                                                                                                                                                                                                                                                                                                                                                                                                                                                                                                                                                                                                                                                                                                                                                                                                                                                                                                                                                                                                                                                                                                                                                                                                                               |
| Version:                                         |                                                                          | P                                                   | hase:                   | PROTOTYPE                                | Tie On Depth:           | 0.00                                                                                         |                                                        |                                                                                                                                                                                                                                                                                                                                                                                                                                                                                                                                                                                                                                                                                                                                                                                                                                                                                                                                                                                                                                                                                                                                                                                                                                                                                                                                                                                                                                                                                                                                                                                                                                                                                                                                                                                                                                                                                                                                                                                                                                                                                                                               |
| Vertical Section:                                |                                                                          | Depth From<br>(usft<br>0.00                         |                         | +N/-S<br>(usit):<br>0.00                 | +E/-W<br>(usft)<br>0.00 | (2)<br>29.29                                                                                 |                                                        |                                                                                                                                                                                                                                                                                                                                                                                                                                                                                                                                                                                                                                                                                                                                                                                                                                                                                                                                                                                                                                                                                                                                                                                                                                                                                                                                                                                                                                                                                                                                                                                                                                                                                                                                                                                                                                                                                                                                                                                                                                                                                                                               |
| Survey Tool Program                              | To                                                                       | e 12/18/2013                                        |                         | in consolution of the books and a second |                         |                                                                                              |                                                        |                                                                                                                                                                                                                                                                                                                                                                                                                                                                                                                                                                                                                                                                                                                                                                                                                                                                                                                                                                                                                                                                                                                                                                                                                                                                                                                                                                                                                                                                                                                                                                                                                                                                                                                                                                                                                                                                                                                                                                                                                                                                                                                               |
| (usft)                                           | (usft)                                                                   | Survey (Wellbore)  0 rev0 (Original Hole            | et serial               | Tool Na<br>MWD                           | ne .                    | Description  MWD - Standard                                                                  |                                                        |                                                                                                                                                                                                                                                                                                                                                                                                                                                                                                                                                                                                                                                                                                                                                                                                                                                                                                                                                                                                                                                                                                                                                                                                                                                                                                                                                                                                                                                                                                                                                                                                                                                                                                                                                                                                                                                                                                                                                                                                                                                                                                                               |

MWD - Standard

MWD

6,126.30 rev0 (Original Hole)

0.00

Company: Burnett Oil Company.
Project: Eddy County: New Mexico
Site: Gissler

Site: Gissler Well: Gissler Wellbore: Original He Design: revo

Local Co-ordinate Reference: . IVD Reference: . MD Reference: . North Reference: . Well Gissler Well No. 3 RKB @ 37.13.00usft (.) RKB @ 37.13.00usft (.) Grid Minimum Curveture