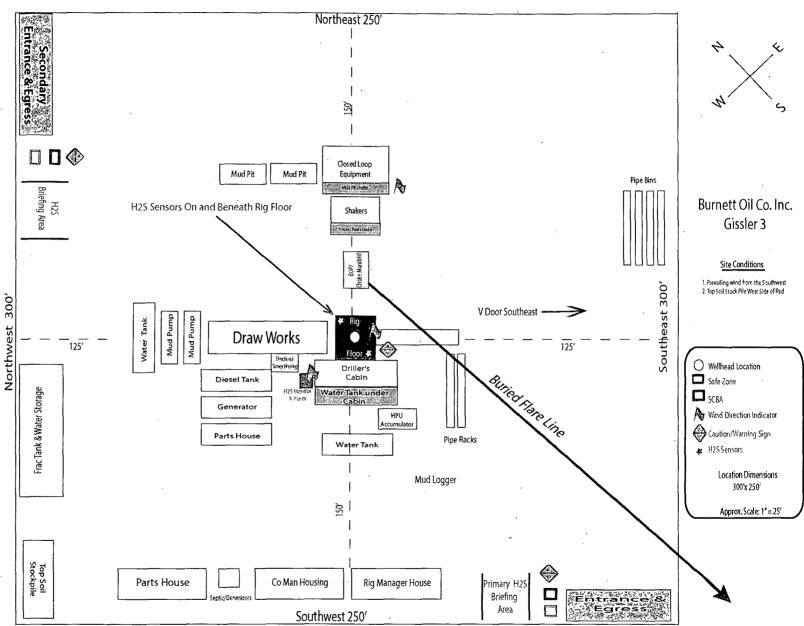

#### 5. Auxiliary Well Control and Monitoring Equipment:

- a. A Kelly cock will be in the drill string at all times.
- b. A full opening drill pipe stabbing valve with the appropriate connections on the rig floor at all times.
- c. Hydrogen Sulfide detection and breathing equipment will be installed and in operation at drilling depth of 1800' (which is more than 500' above top of Grayburg) until 7" casing is cemented.
- d. An H2S compliance package will be on all sites while drilling.

There is known H2S in this area. In the event that it is necessary to follow the H2S plan, a remote choke will be installed as required in Onshore Order 6. Refer to the attached H2S plan for details.