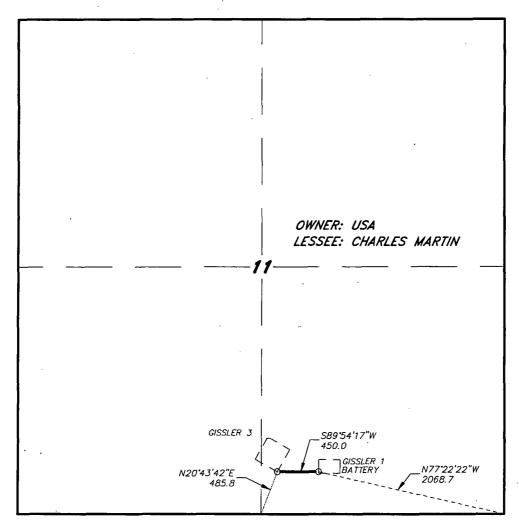

### LEGAL DESCRIPTION

1000

A STRIP OF LAND 30.0 FEET WIDE, LOCATED IN SECTION 11, TOWNSHIP 17 SOUTH, RANGE 30 EAST, N.M.P.M., EDDY COUNTY, NEW MEXICO AND BEING 15.0 FEET LEFT AND RIGHT OF THE ABOVE PLATTED CENTERLINE SURVEY.

SECTION 11 = 450.0 FEET = 27.27 RODS = 0.08 MILES = 0.31 ACRES

Burnett Oil Co., Inc. 6666

1000

2000 FEET

REF: PROPOSED PIPELINE ROW FOR THE GISSLER 3

A PIPELINE CROSSING USA LAND IN
SECTION 11, TOWNSHIP 17 SOUTH, RANGE 30 EAST,
N.M.P.M., EDDY COUNTY, NEW MEXICO.