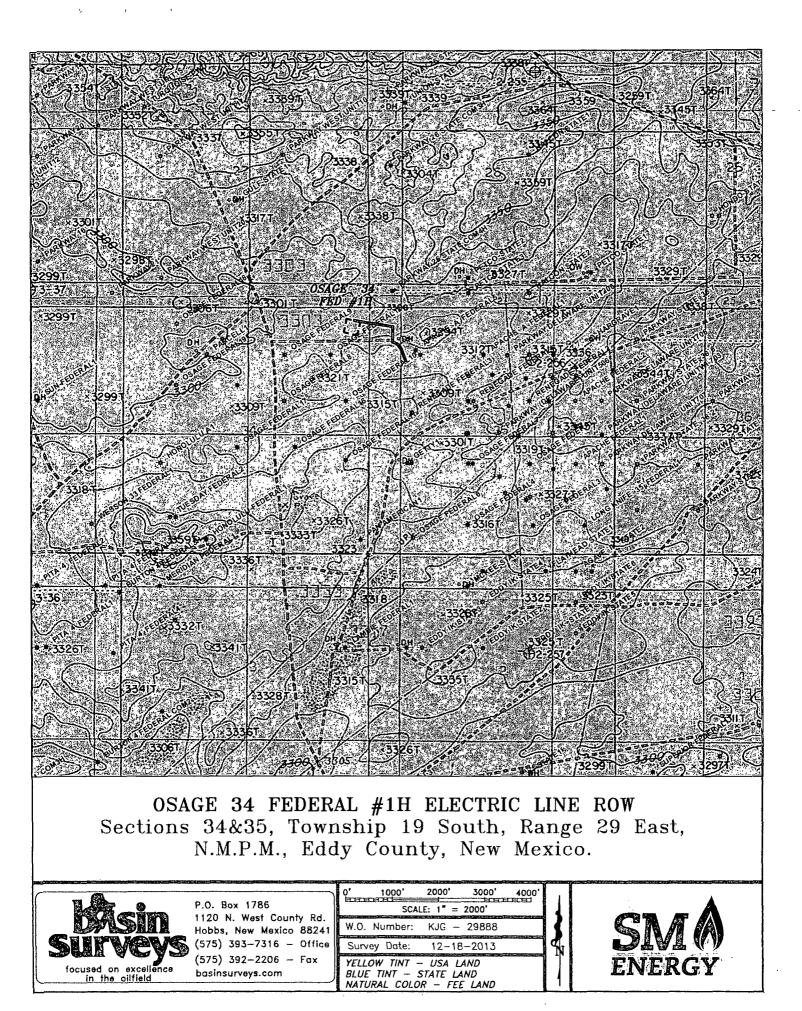

•

OSAGE 34 FEDERAL #1H ELECTRIC LINE ROW Sections 34&35, Township 19 South, Range 29 East, N.M.P.M., Eddy County, New Mexico.

| basim                                    | P.O. Box 1786<br>1120 N. West County Rd.<br>Hobbs, New Mexico 88241 | 0' 1000' 2000' 3000' 4000'<br>SCALE: 1" = 2000'<br>W.O. Number: KJG - 29888  | 1 |   |
|------------------------------------------|---------------------------------------------------------------------|------------------------------------------------------------------------------|---|---|
| SULTWEWS                                 | 14                                                                  | Survey Date: 12-18-2013                                                      |   | 1 |
| focused on excellence<br>in the oilfield | (575) 392–2206 – Fax<br>basinsurveys.com                            | YELLOW TINT – USA LAND<br>BLUE TINT – STATE LAND<br>NATURAL COLOR – FEF LAND |   |   |

## Company Reference: SM Energy Company Well No. & Name: Osage 34 Federal #1H