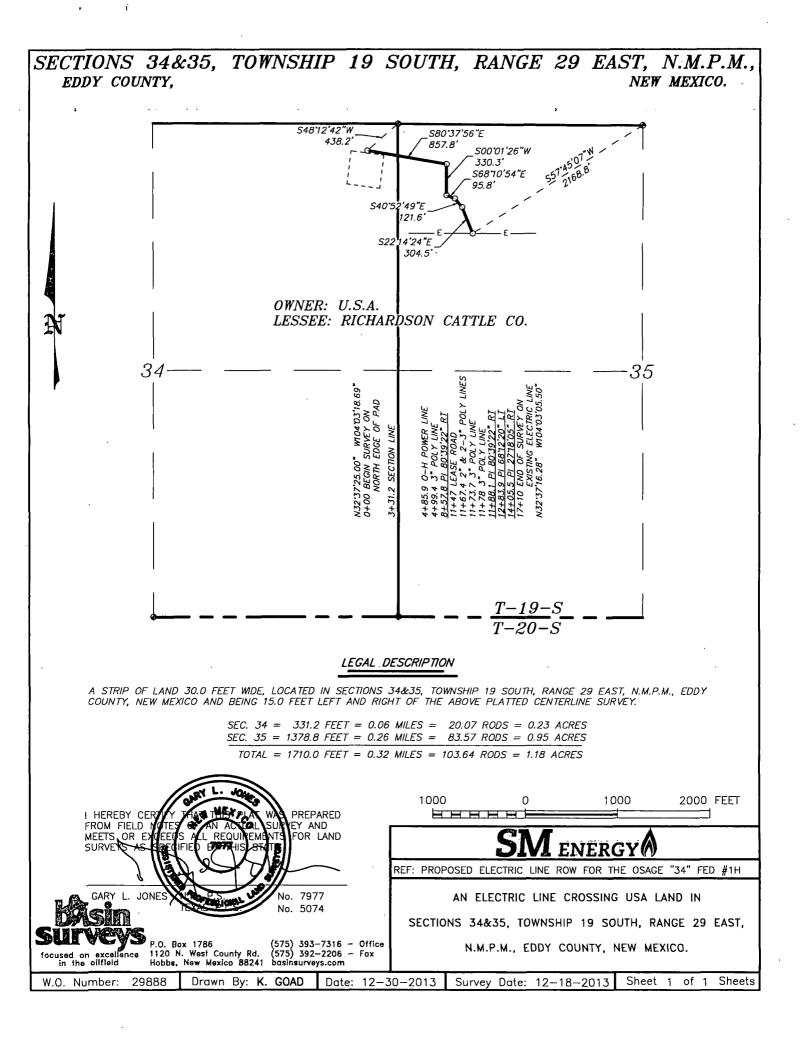

•

OSAGE 34 FEDERAL #1H ELECTRIC LINE ROW Sections 34&35, Township 19 South, Range 29 East, N.M.P.M., Eddy County, New Mexico.

| basim                                    | P.O. Box 1786<br>1120 N. West County Rd.<br>Hobbs, New Mexico 88241 | 0' 1000' 2000' 3000' 4000'<br>SCALE: 1" = 2000'<br>W.O. Number: KJG - 29888  | 1 |   |
|------------------------------------------|---------------------------------------------------------------------|------------------------------------------------------------------------------|---|---|
| SULTWEWS                                 | 14                                                                  | Survey Date: 12-18-2013                                                      |   | 1 |
| focused on excellence<br>in the oilfield | (575) 392–2206 – Fax<br>basinsurveys.com                            | YELLOW TINT – USA LAND<br>BLUE TINT – STATE LAND<br>NATURAL COLOR – FEF LAND |   |   |

## Company Reference: SM Energy Company Well No. & Name: Osage 34 Federal #1H