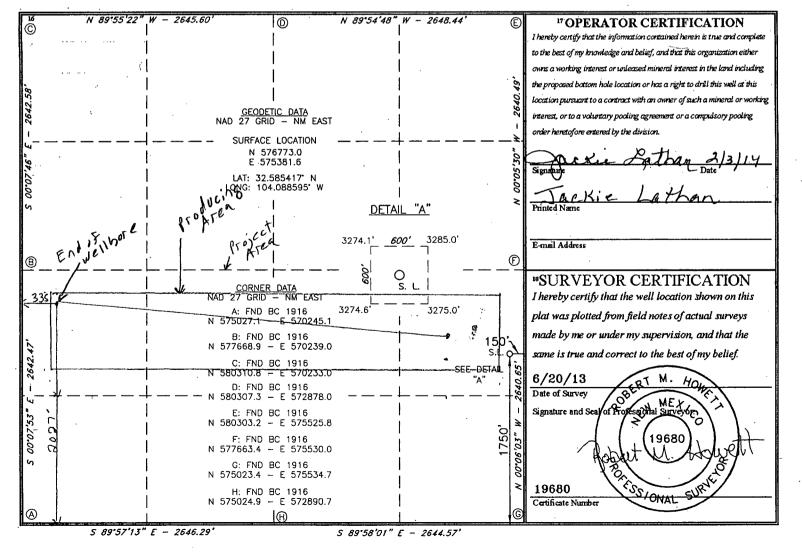

☐ AMENDED REPORT

WELL LOCATION AND ACREAGE DEDICATION PLAT

| <sup>1</sup> API Number                                                  |         |                            |                            | <sup>2</sup> Pool Code |           | <sup>3</sup> Pool Name |               |                |                        |
|--------------------------------------------------------------------------|---------|----------------------------|----------------------------|------------------------|-----------|------------------------|---------------|----------------|------------------------|
| 30-015-41781                                                             |         |                            | 5                          | 54600                  |           | <u>Jinehester</u>      | : Bone S      | Secina.        |                        |
| <sup>4</sup> Property Code                                               |         |                            | <sup>5</sup> Property Name |                        |           |                        |               | 4 P 6.         | Well Number            |
| 40207                                                                    |         | HENRY 8 IL FEDERAL COM     |                            |                        |           |                        |               |                | 1 H                    |
| 7 OGRID No.                                                              |         | <sup>8</sup> Operator Name |                            |                        |           |                        |               |                | <sup>9</sup> Elevation |
| 14744                                                                    |         | MEWBOURNE OIL COMPANY      |                            |                        |           |                        |               |                | 3274'                  |
| <sup>10</sup> Surface Location                                           |         |                            |                            |                        |           |                        |               |                |                        |
| UL or lot no.                                                            | Section | Township                   | Range                      | Let Idn                | Feet from | the North/South line   | Feet from the | East/West line | County                 |
| I ·                                                                      | - 8     | 20-S                       | 29-E                       |                        | 1750      | SOUTH                  | 150           | EAST.          | EDDY                   |
| " Bottom Hole Location If Different From Surface                         |         |                            |                            |                        |           |                        |               |                |                        |
| UL or lot no.                                                            | Section | Township                   | Range                      | Lot Idn                | Feet from | the North/South line   | Feet from the | East/West line | County                 |
| L                                                                        | 8       | 205                        | 29E                        |                        | 2027      | South                  | 335           | West           | Eddy                   |
| 12 Dedicated Acres 12 Joint or Infill 14 Consolidation Code 15 Order No. |         |                            |                            |                        |           |                        |               |                |                        |
| 160                                                                      |         | ļ                          |                            | -                      |           |                        |               |                |                        |