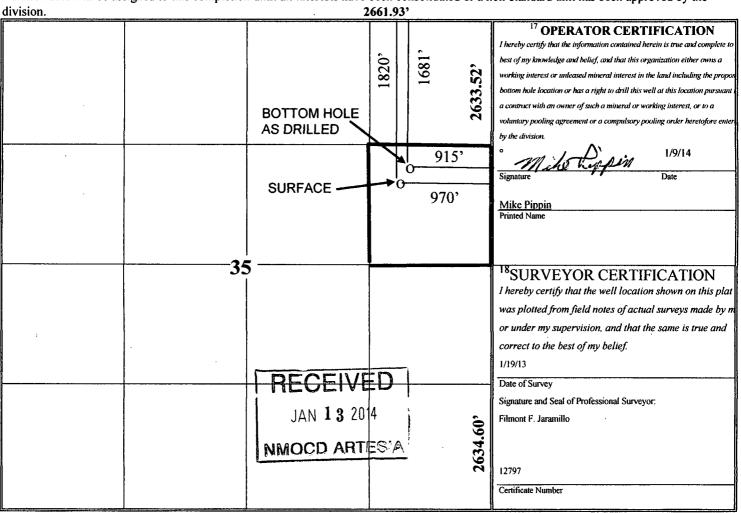

## WELL LOCATION AND ACREAGE DEDICATION PLAT

| 'API Number                |  | <sup>2</sup> Pool Code         | <sup>3</sup> Pool Name     |                        |  |  |  |
|----------------------------|--|--------------------------------|----------------------------|------------------------|--|--|--|
| 30-015-41697               |  | 96836                          | Red Lake, Glorieta-Yeso NE |                        |  |  |  |
| <sup>4</sup> Property Code |  | <sup>5</sup> Property Name     |                            |                        |  |  |  |
| 308966                     |  | 25                             |                            |                        |  |  |  |
| <sup>7</sup> OGRID №.      |  | . 8                            | Operator Name              | <sup>9</sup> Elevation |  |  |  |
| 277558                     |  | LIME ROCK RESOURCES II-A, L.P. |                            |                        |  |  |  |

<sup>10</sup> Surface Location

|                                                                          |         |          |       |         | Buildee       | 200ation         |               |                |        |  |  |
|--------------------------------------------------------------------------|---------|----------|-------|---------|---------------|------------------|---------------|----------------|--------|--|--|
| UL or lot no.                                                            | Section | Township | Range | Lot Idn | Feet from the | North/South line | Feet from the | East/West line | County |  |  |
| Н                                                                        | 35      | 17-S     | 27-E  |         | 1820          | NORTH            | 970           | EAST           | EDDY   |  |  |
| 11 Bottom Hole Location If Different From Surface                        |         |          |       |         |               |                  |               |                |        |  |  |
| UL or lot no.                                                            | Section | Township | Range | Lot Idn | Feet from the | North/South line | Feet from the | East/West line | County |  |  |
| Н                                                                        | 35      | 17-S     | 27-E  |         | 1681          | NORTH            | 915           | EAST           | EDDY   |  |  |
| 12 Dedicated Acres 13 Joint or Infill 14 Consolidation Code 15 Order No. |         |          |       |         |               |                  |               |                |        |  |  |
| 40                                                                       |         |          |       |         |               |                  |               |                |        |  |  |
|                                                                          | 1       |          |       |         |               |                  |               |                |        |  |  |