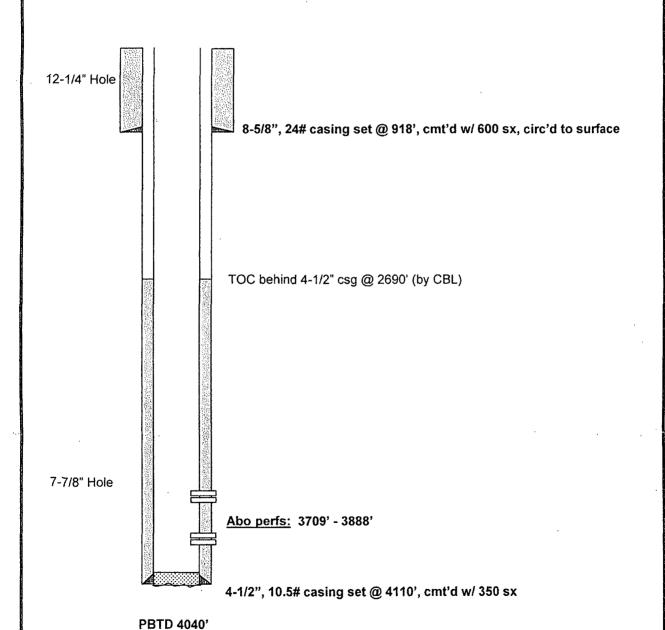

### Well Info:

Spudded 8/14/2000

8-5/8", 24# surface casing set at 918' (cemented with 600 sx to surface)

TD 4110'

4-1/2", 10.5# casing set at 4110' (cemented with 350 sx - top of cement at 2690' by CBL)

Perfs: 3709'- 3888' (Abo)

PBTD 4040'

## McCLELLAN MOC FED #21

LOCATION: Sec 28, T5S, R25E

Current Wellbore Diagram

FIELD: Pecos Slope (Abo)

GL: 3852'

LATEST UPDATE: 01/28/2014

COUNTY: Chaves

KB: 3859'

BY: BKL

STATE: New Mexico

SPUD DATE: 8/14/2000

API No: 30-005-63255