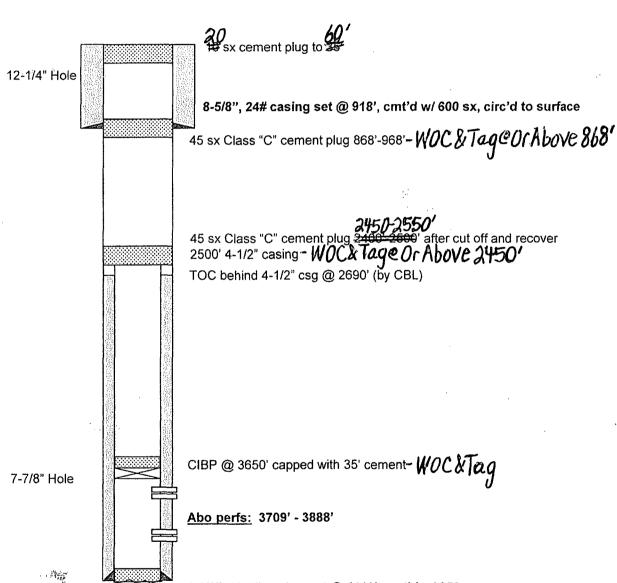

#### Procedure:

- 1. Notify BLM-Roswell (575-627-0272) 48 hrs. prior to commencing operation.
- 2. MIRU plugging company. NU BOP. Lay down tubing. Move in 3700' work string of 2-7/8" tubing.
- 3. Cement plug #1 (4-1/2" casing): MIRU wireline unit. RIH with CIBP and set on wireline at 3650'.

  POH with wireline. RIH with bailer on wireline and dump 35' cement on CIBP. POH with wireline. WOCA

  TeQ
- 4. RIH with tubing to 3600' and circulate hole with plugging mud (60 bbls). Lay down 1100' of tubing and stand remainder in derrick.
- 5. RU wireline unit. RIH with chemical cutter and cut off 4-1/2" casing at 2500'. POH and RDMO wireline unit.
- 6. Pull and lay down 2500' of 4-1/2", 10.5# casing.
- 7. Cement plug #2 (7-7/8" open hole): Spot 45 sx Class "C" cement plug from 2400-2500" (above 4-1/2" casing stub). Lay down tubing to 968'.—WOC& Tage Or Above 2450"
- 8. Cement plug #3 (8-5/8" casing and 7-7/8" open hole): Spot 45 sx Class "C" cement plug from 868'-968' (across 8-5/8" casing shoe). Lay down tubing and ND BOP: WOCK Tage Or Above 868'
- 9. Cement plug #4 (8-5/8" casing): Dig out bradenhead. Spot #9 sx Class "C" cement plug from surface to 35.
- 10. Cut casing below bradenhead. Weld steel cap over 8-5/8" surface casing and weld hole marker above steel cap. Clean location.

## McCLELLAN MOC FED #21

LOCATION: Sec 28, T5S, R25E Proposed Wellbore Diagram

FIELD: Pecos Slope (Abo)

COUNTY: Chaves

STATE: New Mexico

GL: 3852'

KB: 3859'

SPUD DATE: 8/14/2000

LATEST UPDATE: 01/28/2014

BY: BKL

API No: 30-005-63255

4-1/2", 10.5# casing set @ 4110', cmt'd w/ 350 sx

**PBTD 4040'** 

TD 4110'