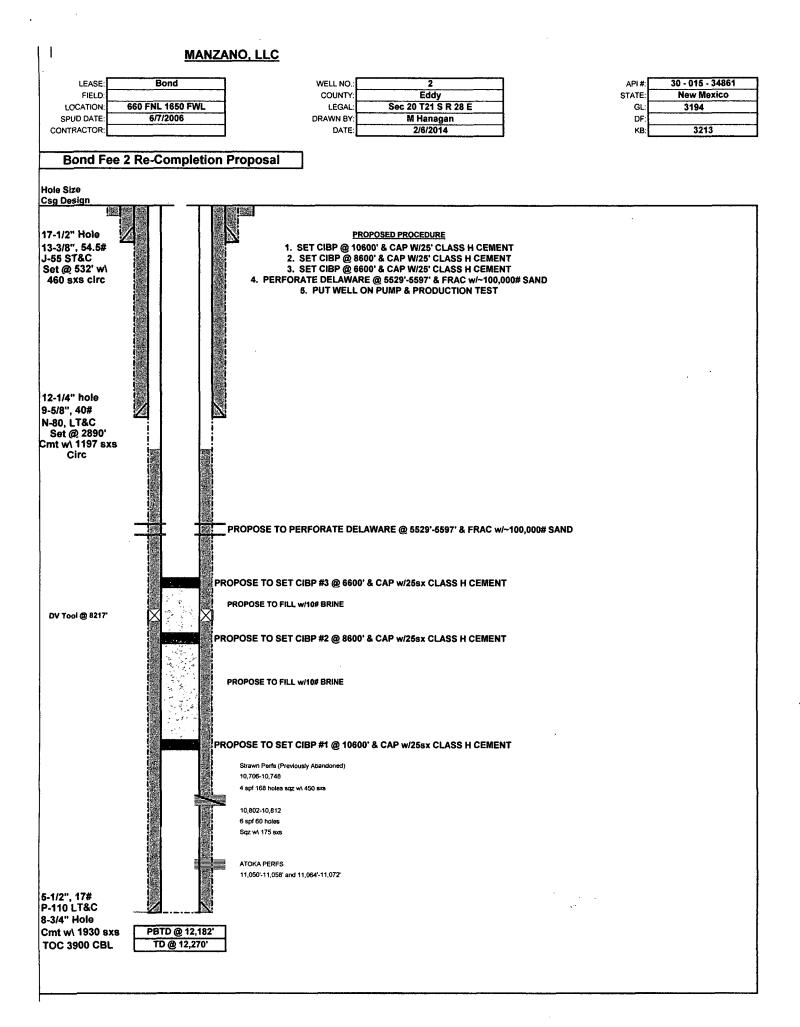

AMENDED REPORT

|                                                 |                         |               | ELL LC       |                        |               | EAGE DEDICA              | ATION PLA     | .1             |        |
|-------------------------------------------------|-------------------------|---------------|--------------|------------------------|---------------|--------------------------|---------------|----------------|--------|
| <sup>1</sup> API Number<br>30-015-34861         |                         |               | 1 2          | <sup>2</sup> Pool Code | ·/)           | Forton                   | Pool Nai      |                |        |
| 30                                              | l                       |               | 756          | 5 Property 1           | Penion:       | <u>Dejal</u>             | vare          |                |        |
| <sup>4</sup> Property Code                      |                         |               |              |                        | ۴۱            | <sup>6</sup> Well Number |               |                |        |
| 313081                                          |                         |               |              |                        |               | 2                        |               |                |        |
| <sup>7</sup> OGRID No.                          |                         |               |              |                        |               | <sup>9</sup> Elevation   |               |                |        |
| 231429                                          | <b>)</b>                |               |              |                        | MANZANC       | ), LLC                   | 3195'         |                |        |
| <sup>10</sup> Surface Location                  |                         |               |              |                        |               |                          |               |                |        |
| UL or lot no.                                   | Section                 | Township      | Range        | Lot Idn                | Feet from the | North/South line         | Feet from the | East/West line | County |
| с                                               | 20                      | 215           | 28E          |                        | 660           | NORTH                    | 1650          | WEST           | EDDY   |
| "Bottom Hole Location If Different From Surface |                         |               |              |                        |               |                          |               |                |        |
| UL or lot no.                                   | Section                 | Township      | Range        | Lot Idn                | Feet from the | North/South line         | Feet from the | East/West line | County |
|                                                 |                         |               |              |                        |               |                          |               |                |        |
| 12 Dedicated Acre                               | s <sup>13</sup> Joint o | r Infill 14 C | onsolidation | Code 15 O              | rder No.      |                          |               |                |        |
| 40.0                                            |                         |               |              |                        |               |                          |               |                |        |
|                                                 |                         |               |              |                        |               |                          |               |                |        |