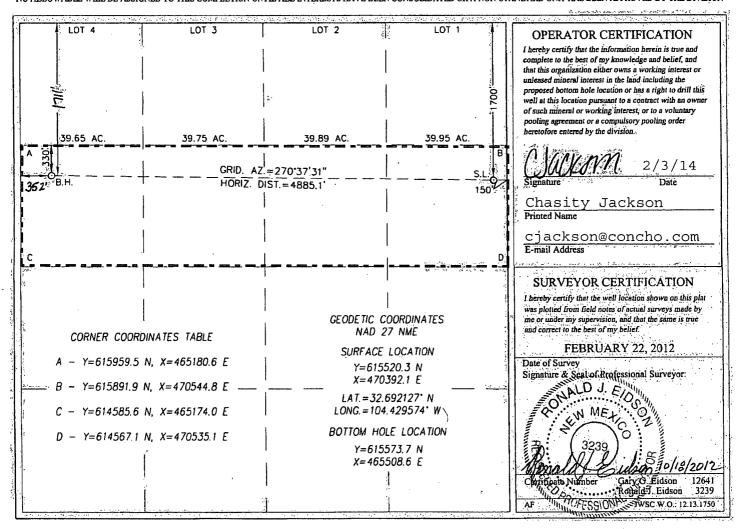

## State of New Mexicoppoint Energy, Minerals & Natural Resources Department OIL CONSERVATION DIVISION 1 0 2014 1220 South St. Francis Dr. Santa Fe, New Mexico 8750 CD ARTESIA

Form C-102 Revised August 1, 2011 Submit one copy to appropriate District Office

MAMENDED REPORT

1.1:00

WELL LOCATION AND ACREAGE DEDICATION PLAT

| •             | WELL LOCATION AND A | CREAGE DEDICATION PLAT | (CON Kelled) |  |
|---------------|---------------------|------------------------|--------------|--|
| · API Number  | Pool Code           | Pool Code Pool Name    |              |  |
| 30-015-4012   | 50270               | Penasco Draw; SA-Yeso  | (Associ)     |  |
| Property Code | Pro                 | Property Name          |              |  |
| 38872         | CLYDES              | 3H                     |              |  |
| OGRID No.     | Оре                 | Elevation              |              |  |
| 229137        | COG OPE             | 3417'                  |              |  |

## Surface Location

| - | UL or lot No. | Section | Township | Range | Lot Idn | Feet from the | North/South line | Feet from the | East/West line | County |
|---|---------------|---------|----------|-------|---------|---------------|------------------|---------------|----------------|--------|
|   | Н             | 1       | 19-S     | 25-E  |         | ∙1700         | NORTH            | 150           | EAST           | EDDY   |

## Bottom Hole Location If Different From Surface

|   | UL or lot No.   | Section  | Township | Range          | Lot Idn | Feet from the | North/South line | Feet from the | East/West line | " County |
|---|-----------------|----------|----------|----------------|---------|---------------|------------------|---------------|----------------|----------|
|   | E               | 1        | 19-S     | 25-E           |         | 1711          | NORTH            | 352           | WEST           | EDDY     |
| t | Dedicated Acres | Joint or | Infill C | onsolidation C | ode Ord | er No.        |                  |               |                | <u> </u> |
| 1 | 160             |          |          |                |         |               |                  |               |                |          |