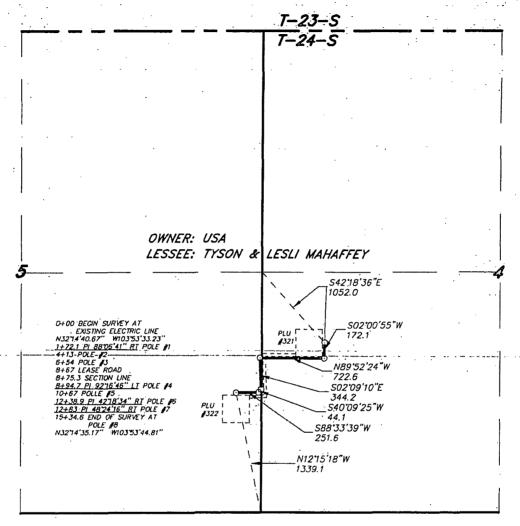

SECTIONS 4&5, TOWNSHIP 24 SOUTH, RANGE 30 EAST, N.M.P.M., EDDY COUNTY, NEW MEXICO.

### LEGAL DESCRIPTION

A STRIP OF LAND 30.0 FEET WIDE, LOCATED IN SECTIONS 4&5, TOWNSHIP 24 SOUTH, RANGE 30 EAST, N.M.P.M., EDDY COUNTY, NEW MEXICO AND BEING 15.0 FEET LEFT AND RIGHT OF THE ABOVE PLATTED CENTERLINE SURVEY.

SECTION 4 875.3 FEET = 0.16 MILES = 53.05 RODS = 0.61 ACRES SECTION 5 659.3 FEET = 0.13 MILES = 39.96 RODS = 0.45 ACRES TOTAL 1534.6 FEET = 0.29 MILES = 93.01 RODS = 1.06 ACRES

BOPCO, L.P.

REF: PROPOSED ELECTRIC LINE FOR PLU #322

AN ELECTRIC LINE CROSSING USA LAND IN

SECTIONS 4&5, TOWNSHIP 24 SOUTH, RANGE 30 EAST,

N.M.P.M., EDDY COUNTY, NEW MEXICO.

W.O. Number: 29864 Drawn By: J. GOAD Date: 12-12-2013 Survey Date: 12-6-2013 Sheet 1 of 1 Sheets

PROPOSED ELECTRIC LINE FOR PLU #322 Sections 4&5, Township 24 South, Range 30 East, N.M.P.M., Eddy County, New Mexico.

P.O. Box 1786 1120 N. West County Rd. Hobbs, New Mexico 88241 (575) 393-7316 — Office