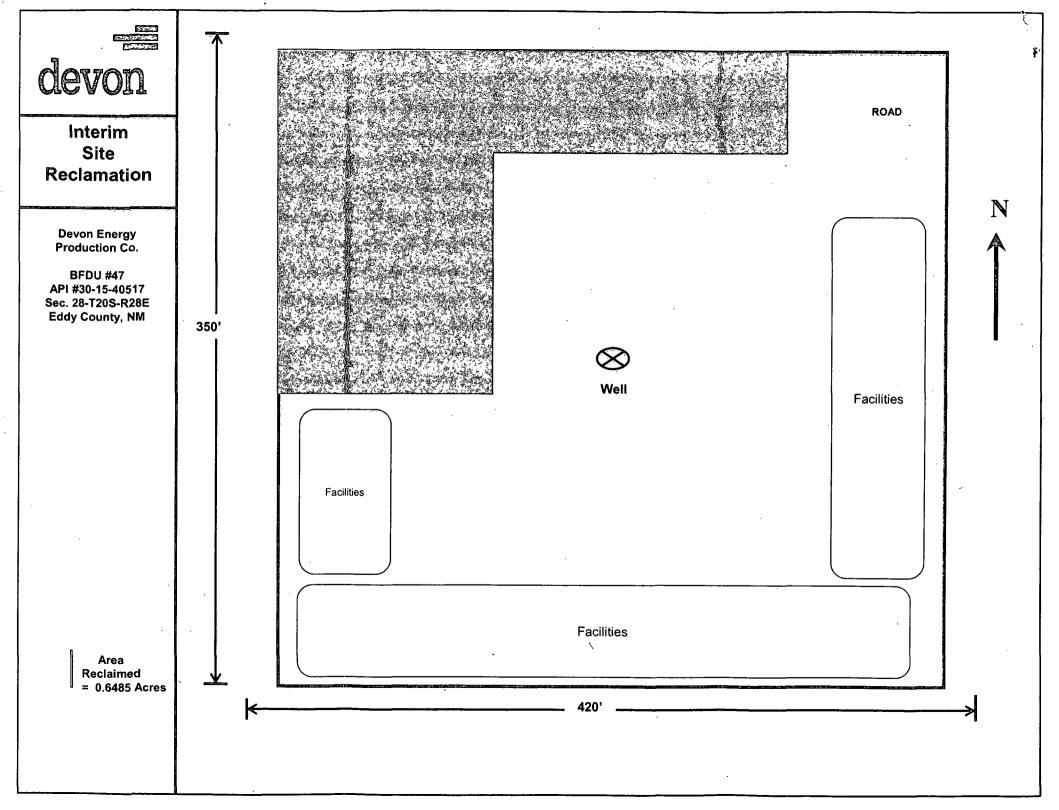

| Form 3160-5<br>(August 2007)                                           | UNITED STATES<br>DEPARTMENT OF THE INTERI                                                                      | OCD Artesia                                    | OMB                                         | FORM APPROVED<br>OMB No. 1004-0137<br>Expires: July 31, 2010                  |  |
|------------------------------------------------------------------------|----------------------------------------------------------------------------------------------------------------|------------------------------------------------|---------------------------------------------|-------------------------------------------------------------------------------|--|
| E                                                                      | BUREAU OF LAND MANAGEM                                                                                         | ENT                                            | 5. Lease Serial No.<br>SL: L-6322           | BHL: LC062254-A                                                               |  |
| SUNDR                                                                  | Y NOTICES AND REPORTS O                                                                                        | ON WELLS                                       | 6. If Indian, Allottee or Tr                |                                                                               |  |
|                                                                        | his form for proposals to drill<br>ell. Use Form 3160-3 (APD) fo                                               |                                                |                                             |                                                                               |  |
| SUBMIT IN TRIPLICATE – Other instructions on page 2. 1. Type of Well   |                                                                                                                |                                                | _                                           | 7. If Unit of CA/Agreement, Name and/or No.<br>Burton Flat Deep Unit NM70798X |  |
| Oil Well                                                               | Gas Well Other                                                                                                 |                                                | 8. Well Name and No.<br>Burton Flat Deep Ur | nit 47H                                                                       |  |
| 2. Name of Operator<br>DEVON ENERGY PRODUCTION CO LP (6137)            |                                                                                                                |                                                | 9. API Well No.<br>30-015-40517             | 30-015-40517                                                                  |  |
|                                                                        |                                                                                                                | ne No. <i>(include area code)</i><br>-748-3371 | -                                           | 10. Field and Pool or Exploratory Area<br>Avalon spring, East                 |  |
| 4. Location of Well (Footage, Sec., T., R., M., or Survey Description) |                                                                                                                |                                                | 11. Country or Parish, State                |                                                                               |  |
| Unit J, 1980' FSL & 1650' FEL, Sec 28, T20S, R28E                      |                                                                                                                |                                                | Eddy County, NM                             | Eddy County, NM                                                               |  |
| 12. (                                                                  | CHECK THE APPROPRIATE BOX(ES) T                                                                                | O INDICATE NATURE OF                           | NOTICE, REPORT OR OTHER                     | DATA                                                                          |  |
| TYPE OF SUBMISSION TYPE OF A                                           |                                                                                                                |                                                | OF ACTION                                   |                                                                               |  |
| Notice of Intent                                                       | Acidize                                                                                                        | Deepen<br>Fracture Treat                       | Production (Start/Resume)                   | Water Shut-Off Well Integrity                                                 |  |
| Subsequent Report                                                      | Casing Repair                                                                                                  | New Construction                               | Recomplete                                  | Other                                                                         |  |
| Final Abandonment Notice                                               | Change Plans                                                                                                   | Plug and Abandon                               | Temporarily Abandon Water Disposal          |                                                                               |  |
| determined that the site is rea                                        | dy for final inspection.)                                                                                      | Led 1901                                       |                                             |                                                                               |  |
| This we                                                                | ell was downsized from an orignial pad                                                                         | size of 420' x 350'. Acres                     | reclaimed = 0.6485.                         |                                                                               |  |
|                                                                        | RECEIVED<br>FEB 1 2 2014<br>NMOCD ARTES                                                                        |                                                | FEB<br>BURPALLOF LAN                        | OR RECORD<br>8 2014                                                           |  |
| 14. I have by contify that the foregoin                                | ng is true and correct. Name (Printed/Typed)                                                                   |                                                |                                             | FIELD OFFICE                                                                  |  |
|                                                                        |                                                                                                                |                                                |                                             |                                                                               |  |
| Denise Menoud (575-74                                                  | 0-0044)                                                                                                        | Title Admin Field                              | Support 4                                   |                                                                               |  |
| Signature A.W                                                          | provd                                                                                                          | Date 11/12/2013                                |                                             |                                                                               |  |
|                                                                        | THIS SPACE FOR F                                                                                               | EDERAL OR STAT                                 | E OFFICE USE                                |                                                                               |  |
| Approved by                                                            |                                                                                                                |                                                |                                             |                                                                               |  |
|                                                                        | tached. Approval of this notice does not warrable title to those rights in the subject lease we tions thereon. |                                                | Date                                        | ;                                                                             |  |
|                                                                        | tle 43 U.S.C. Section 1212, make it a crime for<br>representations as to any matter within its jur             | · · · · · ·                                    | illfully to make to any department or       | agency of the United States any                                               |  |
| (Instructions on page 2)                                               | representations as to any matter within its jur                                                                |                                                |                                             |                                                                               |  |
|                                                                        |                                                                                                                |                                                |                                             |                                                                               |  |