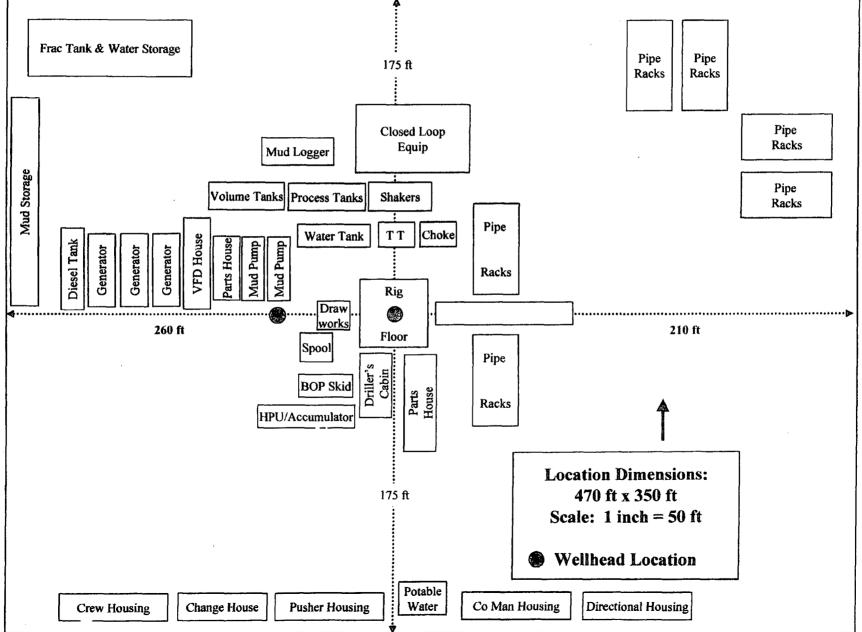

#### DRILLING PROGRAM Devon Energy Production Company, LP Cotton Draw Unit 205H

Surface Location: 150' FSL & 1450' FEL, Unit O, Sec 26, T24S R31E, Eddy, NM Bottom Hole Location: 330' FNL & 1980' FEL, Unit B, Sec 26, T24S R31E, Eddy, NM