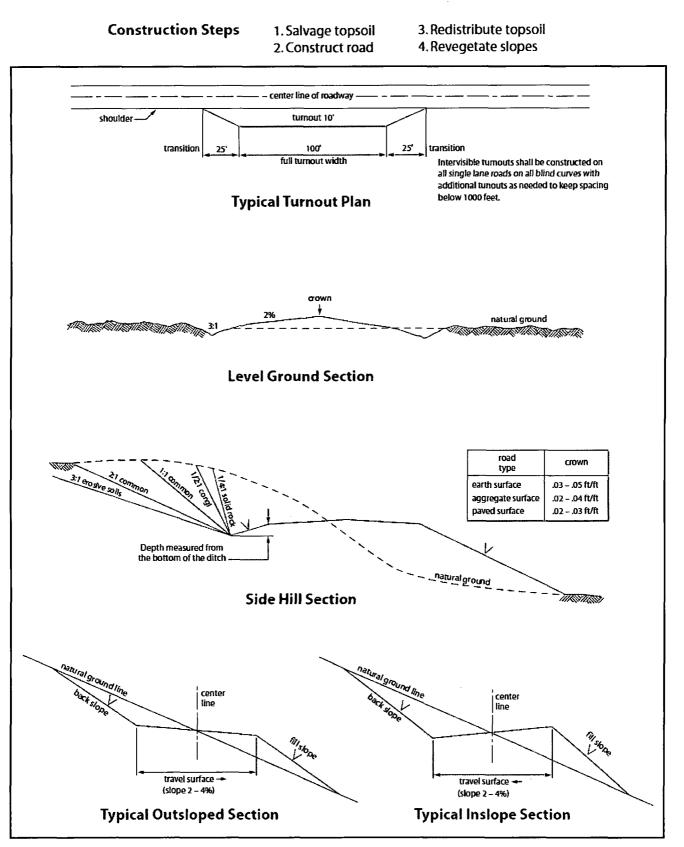

hall drain water into a lead-off ditch. Spacing interval shall be determined by the following formula:

400 foot road with 4% road slope:  $\underline{400'}_{4\%}$  + 100' = 200' lead-off ditch interval

#### Cattleguards

An appropriately sized cattleguard sufficient to carry out the project shall be installed and maintained at fence/road crossings. Any existing cattleguards on the access road route shall be repaired or replaced if they are damaged or have deteriorated beyond practical use. The operator shall be responsible for the condition of the existing cattleguards that are in place and are utilized during lease operations.

#### **Public Access**

Public access on this road shall not be restricted by the operator without specific written approval granted by the Authorized Officer.





# VII. DRILLING

#### A. DRILLING OPERATIONS REQUIREMENTS

The BLM is to be notified in advance for a representative to witness:

- a. Spudding well (minimum of 24 hours)
- b. Setting and/or Cementing of all casing strings (minimum of 4 hours)
- c. BOPE tests (minimum of 4 hours)

#### **Eddy County**

Call the Carlsbad Field Office, 620 East Greene St., Carlsbad, NM 88220, (575) 361-2822

- 1. Although Hydrogen Sulfide has not been reported in the area, it is always a potential hazard. Operator has stated that they will have monitoring equipment in place prior to drilling out of the surface shoe. If Hydrogen Sulfide is encountered, report measured amounts and formations to the BLM.
- 2. Unless the production casing has been run and cemented or the well has been properly plugged, the d