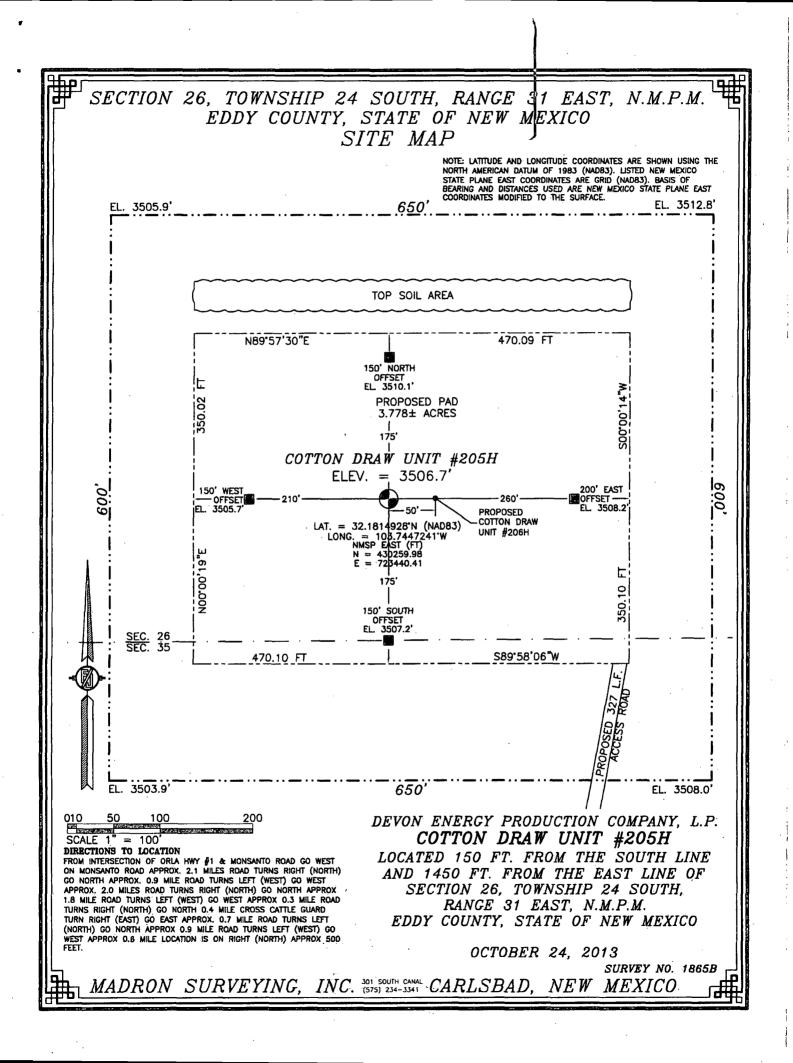

#### DRILLING PROGRAM Devon Energy Production Company, LP Cotton Draw Unit 205H

Surface Location: 150' FSL & 1450' FEL, Unit O, Sec 26, T24S R31E, Eddy, NM Bottom Hole Location: 330' FNL & 1980' FEL, Unit B, Sec 26, T24S R31E, Eddy, NM