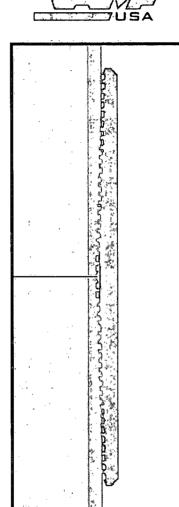

#### 2. Estimated Tops of Geological Markers & Depths of Anticipated Fresh Water, Oil or Gas:

| a. | Fresh Water                                | 300    |                 |
|----|--------------------------------------------|--------|-----------------|
| b. | Rustler                                    | 640    | Barren          |
| c. | Top of Salt                                | 1,033  | Barren          |
| d. | Base of Salt                               | 4,107  | Barren          |
| e. | Bell Canyon                                | 4,364  | Oil & Gas Shows |
| f. | Cherry Canyon                              | 5,388  |                 |
| g. | Brushy Canyon                              | 6,641  | Oil & Gas Shows |
| h. | Bone Spring                                | 8,268  |                 |
| i. | 1st Bone Spring Sand                       | 9,352  | Oil & Gas Shows |
| j. | 2nd Bone Spring Sand                       | 9,990  | Oil & Gas Shows |
| k. | КОР                                        | 9,908  | Oil & Gas Shows |
| I. | Target 2nd Bone Spring Sand (0' vert. sec) | 10,475 | Oil & Gas Shows |
| m. | 2nd Bone Spring Sand Target (Heel)         | 10,808 | Oil & Gas Shows |
| n. | 2nd Bone Spring Sand Target (Toe)          | 15,026 | Oil & Gas Shows |
|    |                                            |        |                 |

Total Depth

15,136' MD 10

10,523' TVD

#### 3. Casing Program: (All casing is new and API approved.)

See COA

| Hole Size | Hole Interval    | CasingCasingODInterval |                         | Weight | Collar | Grade   |
|-----------|------------------|------------------------|-------------------------|--------|--------|---------|
| 17-1/2"   | 0 - 750, 000     | 13-3/8"                | 0 – <del>750°</del> 800 | 48#    | STC    | H-40    |
| 12-1/4"   | 750' - 4,350'    | 9-5/8"                 | 0 - 4,350'              | 40#    | LTC    | HCK-55  |
| 8-3/4"    | 4,350' - 15,136' | 5-1/2"                 | 0 - 15,136'             | 17#    | DWC/C  | P-110RY |

#### Maximum TVD in lateral: 10,523'

RJC 7.10.13

ī

4. Cement Program: (cement volumes Surface 100%/ Intermediate 50% Production based on at least 25% excess):

13-3/8" Surface
Lead: 490 sacks Class C Cement + 1% bwoc Calcium Chloride + 0.125 lbs/sack Cello Flake + 4% bwoc Bentonite + 81.1% Fresh Water, 13.5 ppg
Yield: 1.34 cf/sk
TOC @ surface
Tail: 250 sacks Class C Cement + 1% bwoc Calcium Chloride + 0.125 lbs/sack Cello Flake + 56.2% Fresh Water, 14.8 ppg
Yield: 1.34 cf/sk
TOC @ 555'