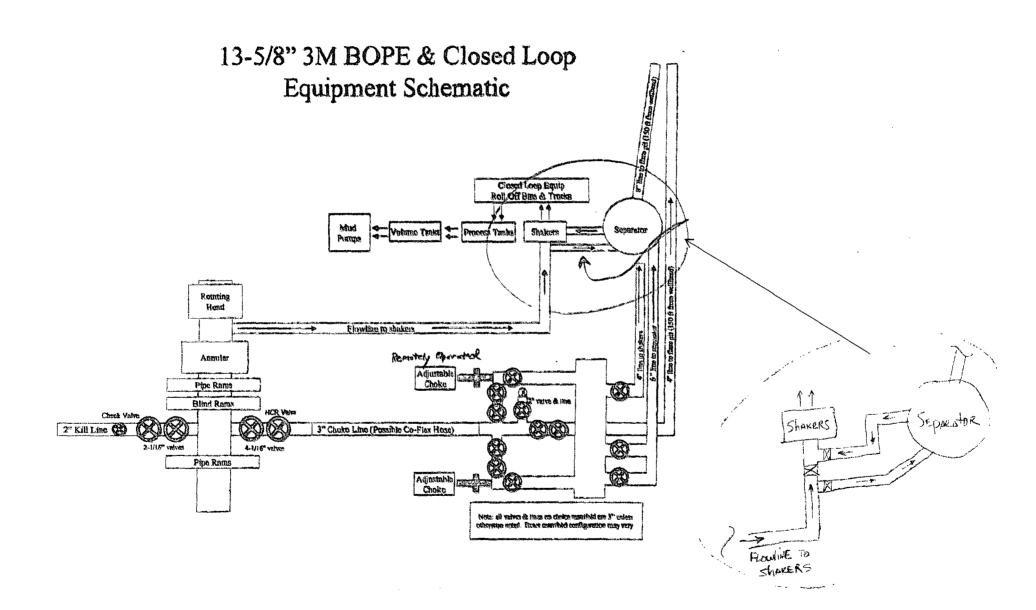

#### 5. Pressure Control Equipment

A 5M 13-5/8" BOP system (Double Ram and Annular preventer) will be installed and tested prior to drilling out the surface casing shoe. The BOP system used to drill the intermediate hole will be tested per BLM Onshore Oil and Gas Order 2.

A 5M 13-5/8" BOP system (Double Ram and Annular preventer) will be installed and tested prior to drilling out the intermediate casing shoe. The BOP system used to drill the production hole will be tested per BLM Onshore Oil and Gas Order 2.

The pipe rams will be operated and checked each 24 hour period and each time the drill pipe is out of the hole. These tests will be logged in the daily driller's log. A 2" kill line and 3" choke line will be incorporated into the drilling spool below the ram BOP. In addition to the rams and annular preventer, additional BOP accessories include a kelly cock, floor safety valve, choke lines, and choke manifold rated at 5,000 psi WP.

Devon requests a variance to use a flexible line with flanged ends between the BOP and the choke manifold (choke line); if an H&P rig drills this well. Otherwise no flex line is needed. The line will be kept as straight as possible with minimal turns.

#### Auxiliary Well Control and Monitoring Equipment:

- a. A Kelly cock will be in the drill string at all times.
- **b.** A full opening drill pipe stabbing valve having the appropriate connections will be on the rig floor at all times.