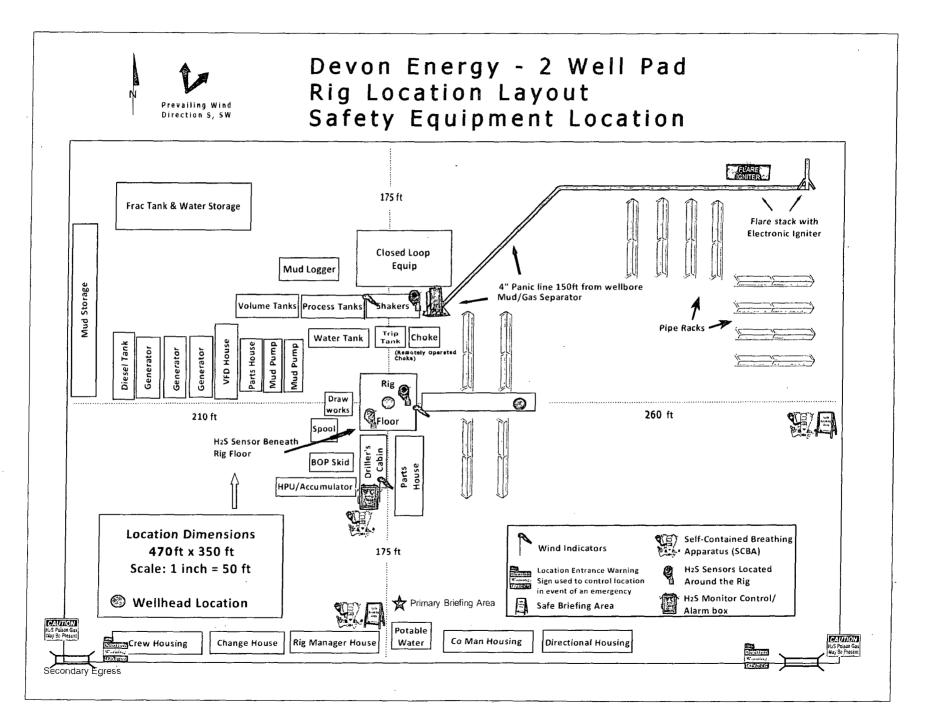

#### 8. Potential Hazards:

- **a.** No abnormal pressures or temperatures are expected. There is no known presence of H2S in this area. If H2S is encountered the operator will comply with the provisions of Onshore Oil and Gas Order No. 6 No lost circulation is expected to occur. All personnel will be familiar with all aspects of safe operation of equipment being used to drill this well. Estimated BHP 4,800 psi and Estimated BHT 160°. No H2S is anticipated to be encountered.
- **b.** Hydrogen Sulfide detection equipment will be in operation after drilling out the 13 3/8" casing shoe until the 5 1/2" casing is cemented. Breathing equipment will be on location upon drilling the 13 3/8" shoe until total depth is reached.