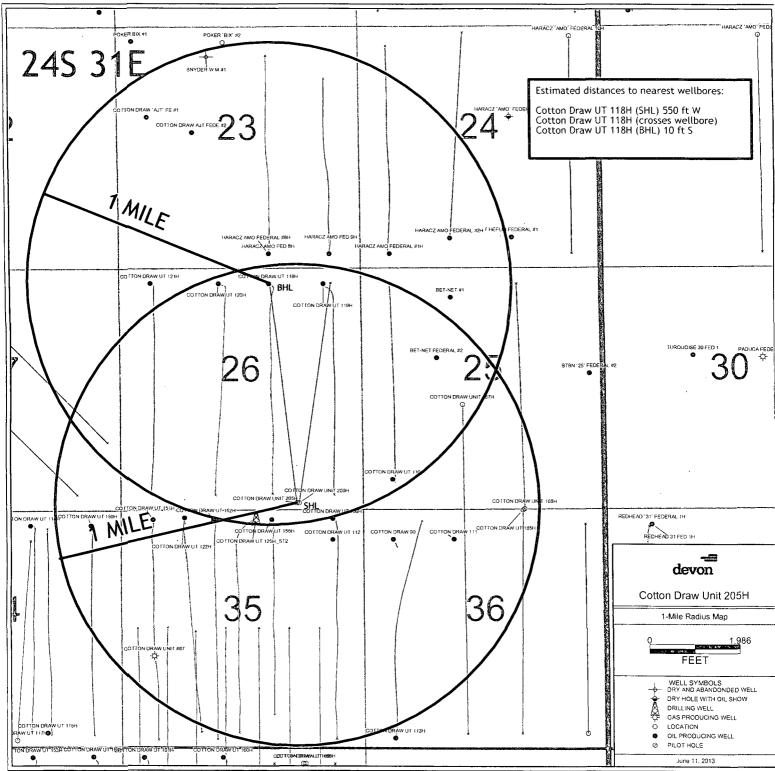

#### DRILLING PROGRAM Devon Energy Production Company, LP Cotton Draw Unit 205H

Surface Location: 150' FSL & 1450' FEL, Unit O, Sec 26, T24S R31E, Eddy, NM Bottom Hole Location: 330' FNL & 1980' FEL, Unit B, Sec 26, T24S R31E, Eddy, NM