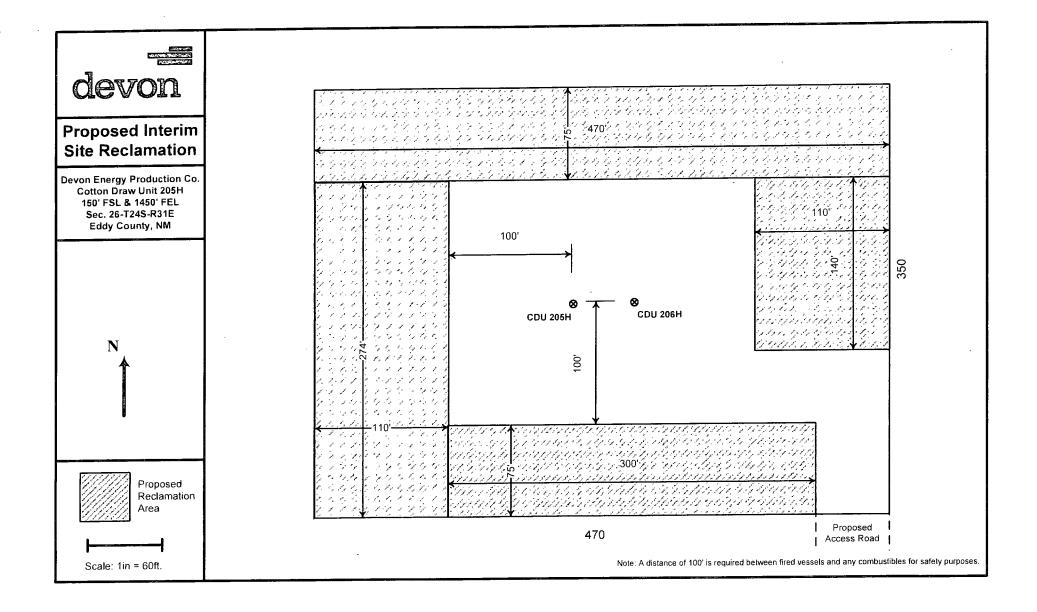

| 69                      |
| Give                                 | Native Air – Emergency Helicopter – Hobbs                   |                         |
| GPS                                  | Flight For Life - Lubbock, TX                               |                         |
| position:                            | Aerocare - Lubbock, TX                                      |                         |
|                                      | Med Flight Air Amb - Albuquerque, NM                        |                         |
|                                      | Lifeguard Air Med Svc. Albuquerque, NM                      | (575) 272 <b>-</b> 3115 |

Prepared in conjunction with

Dave Small





Devon Energy Corp. Cont Plan. Page 8



#### SURFACE USE PLAN Devon Energy Production Company, LP **Cotton Draw Unit 205H**

Surface Location: 150' FSL & 1450' FEL, Unit O, Sec 26, T24S R31E, Eddy, NM Bottom Hole Location: 330' FNL & 1980' FEL, Unit B, Sec 26, T24S R31E, Eddy, NM

#### **Existing Roads:** 1.

- a. The well site and elevation plat for the proposed well are reflected on the well site layout; Form C-102. The well was staked by West Texas Consultants, Inc.
- b. All roads into the location are depicted on page two of the Form C-102 packet. The operator will repair pot holes, clear ditches, repair the crown, etc. All existing structures on the entire access route such as cattle guards, culverts, etc. will be properly repaired or replaced if they are damaged or have deteriorated beyond practical use. BLM written appr