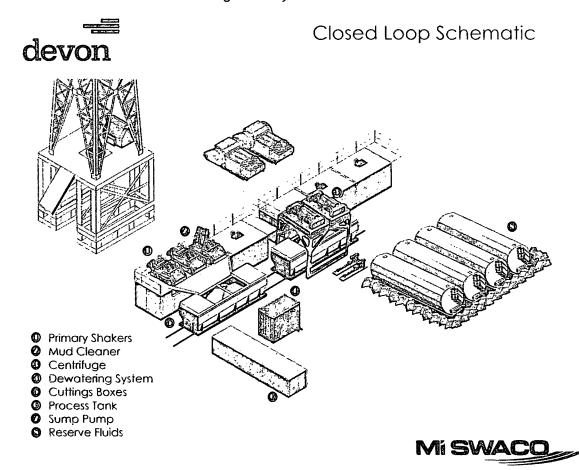

loop system unless the closed-loop system is located on a site where there is an existing well, that is operated by Devon.

#### II. Operations and Maintenance Plan

*Primary Shakers*: The primary shakers make the first removal of drill solids from the drilling mud as it leaves the well bore. The shakers are sized to handle maximum drilling rate at optimal screen size. The shakers normally remove solids down to 74 microns.

2

*Mud Cleaner*: The Mud Cleaner cleans the fluid after it leaves the shakers. A set of hydrocyclones are sized to handle 1.25 to 1.5 times the maximum circulating rate. This ensures all the fluid is being processed to an average cut point of 25 microns. The wet discharged is dewatered on a shaker equipped with ultra fine mesh screens and generally cut at 40 microns.



*Centrifuges*: The centrifuges can be one or two in number depending on the well geometry or depth of well. The centrifuges are sized to maintain low gravity solids at 5% or below. They may or may not need a dewatering system to enhance the removal rates. The centrifuges can make a cut point of 8-10 microns depending on bowl speed, feed rate, solids loading and other factors.

The centrifuge system is designed to work on the active system and be flexible to process incoming fluids from other locations. This set-up is also dependent on well factors.

*Dewatering System:* The dewatering system is a chemical mixing and dosing system designed to enhance the solids removal of the centrifuge. Not commonly used in shallow wells. It may contain pH adjustment, coagulant mixing and dosing, and pol