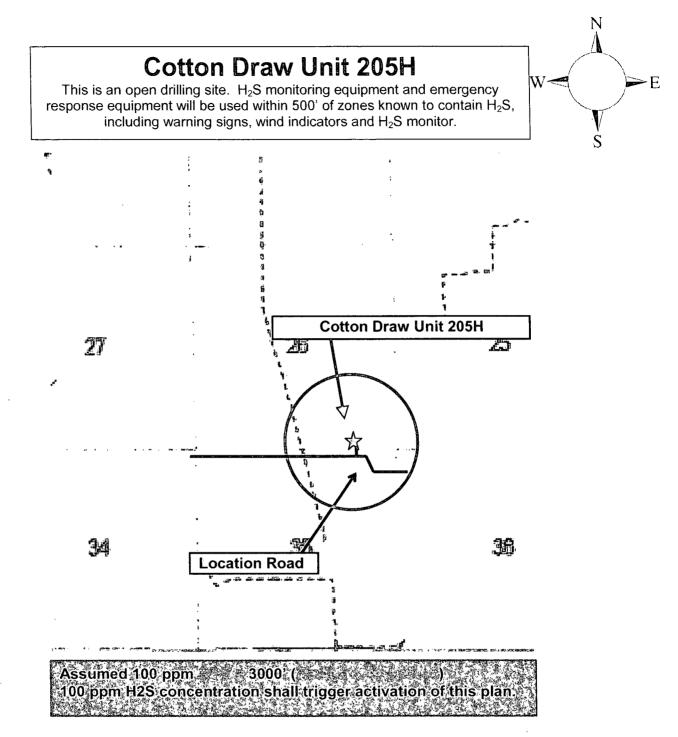

#### 8. Potential Hazards:

- **a.** No abnormal pressures or temperatures are expected. There is no known presence of H2S in this area. If H2S is encountered the operator will comply with the provisions of Onshore Oil and Gas Order No. 6 No lost circulation is expected to occur. All personnel will be familiar with all aspects of safe operation of equipment being used to drill this well. Estimated BHP 4,800 psi and Estimated BHT 160°. No H2S is anticipated to be encountered.
- **b.** Hydrogen Sulfide detection equipment will be in operation after drilling out the 13 3/8" casing shoe until the 5 1/2" casing is cemented. Breathing equipment will be on location upon drilling the 13 3/8" shoe until total depth is reached.