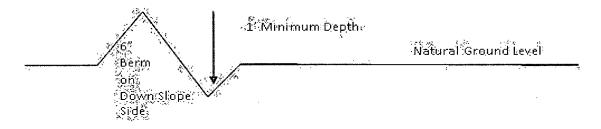

ross section and plans for typical road construction.

#### Ditching

Ditching shall be required on both sides of the road.

#### Turnouts

Vehicle turnouts shall be constructed on the road. Turnouts shall be intervisible with interval spacing distance less than 1000 feet. Turnouts shall conform to Figure 1; cross section and plans for typical road construction.

#### Drainage

Drainage control systems shall be constructed on the entire length of road (e.g. ditches, sidehill outsloping and insloping, lead-off ditches, culvert installation, and low water crossings).

A typical lead-off ditch has a minimum depth of 1 foot below and a berm of 6 inches above natural ground level. The berm shall be on the down-slope side of the lead-off ditch.

## **Cross Section of a Typical Lead-off Ditch**



All lead-off ditches shall be graded to drain water with a 1 percent minimum to 3 percent maximum ditch slope. The spacing interval are variable for lead-off ditches and shall be determined according to the formula for spacing intervals of lead-off ditches, but may be amended depending upon existing soil types and centerline road slope (in %);

#### Formula for Spacing Interval of Lead-off Ditches

Example - On a 4% road slope that is 400 feet long, the water flow shall drain water into a lead-off ditch. Spacing interval shall be determined by the following formula:

400 foot road with 4% road slope:  $\underline{400'}_{4\%}$  + 100' = 200' lead-off ditch interval

#### Cattleguards

An appropriately sized cattleguard sufficient to carry out the project shall be installed and maintained