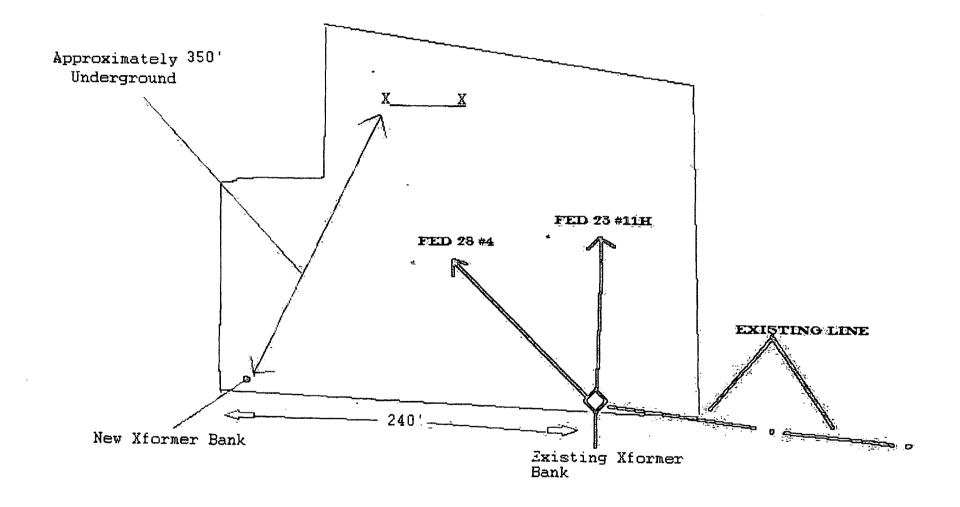

| SUNDRY<br>Do not use th<br>abandoned we                                                                                                                                                                                                                                                                                                                                                                                                                                                                                                                                                                                                                                                                                                                                                                                                                                                                                                                                                                                                                                                                                                                                                                                                                                                                                                                                                                                                                                                                                                                                                                                                                                                                                                                                                                                                                                                                                                                                                                                                                                                                                        | Lease Serial No.     NMNM62589      If Indian, Allottee or Tribe Name |                                                                 |                                 |                                           |                                                              |                                                             |                     |  |  |  |
|--------------------------------------------------------------------------------------------------------------------------------------------------------------------------------------------------------------------------------------------------------------------------------------------------------------------------------------------------------------------------------------------------------------------------------------------------------------------------------------------------------------------------------------------------------------------------------------------------------------------------------------------------------------------------------------------------------------------------------------------------------------------------------------------------------------------------------------------------------------------------------------------------------------------------------------------------------------------------------------------------------------------------------------------------------------------------------------------------------------------------------------------------------------------------------------------------------------------------------------------------------------------------------------------------------------------------------------------------------------------------------------------------------------------------------------------------------------------------------------------------------------------------------------------------------------------------------------------------------------------------------------------------------------------------------------------------------------------------------------------------------------------------------------------------------------------------------------------------------------------------------------------------------------------------------------------------------------------------------------------------------------------------------------------------------------------------------------------------------------------------------|-----------------------------------------------------------------------|-----------------------------------------------------------------|---------------------------------|-------------------------------------------|--------------------------------------------------------------|-------------------------------------------------------------|---------------------|--|--|--|
| SUBMIT IN TRI                                                                                                                                                                                                                                                                                                                                                                                                                                                                                                                                                                                                                                                                                                                                                                                                                                                                                                                                                                                                                                                                                                                                                                                                                                                                                                                                                                                                                                                                                                                                                                                                                                                                                                                                                                                                                                                                                                                                                                                                                                                                                                                  | 7. If Unit or CA/Agreement, Name and/or No.                           |                                                                 |                                 |                                           |                                                              |                                                             |                     |  |  |  |
| I. Type of Well  ☑ Oil Well ☐ Gas Well ☐ Otl                                                                                                                                                                                                                                                                                                                                                                                                                                                                                                                                                                                                                                                                                                                                                                                                                                                                                                                                                                                                                                                                                                                                                                                                                                                                                                                                                                                                                                                                                                                                                                                                                                                                                                                                                                                                                                                                                                                                                                                                                                                                                   |                                                                       | 8. Well Name and No.<br>FEDERAL 23 11H                          |                                 |                                           |                                                              |                                                             |                     |  |  |  |
| Name of Operator     OXY USA INC.                                                                                                                                                                                                                                                                                                                                                                                                                                                                                                                                                                                                                                                                                                                                                                                                                                                                                                                                                                                                                                                                                                                                                                                                                                                                                                                                                                                                                                                                                                                                                                                                                                                                                                                                                                                                                                                                                                                                                                                                                                                                                              |                                                                       | 9. API Well No.<br>30-015-41803                                 |                                 |                                           |                                                              |                                                             |                     |  |  |  |
| 3a. Address<br>5 GREENWAY PLAZA SUITE<br>HOUSTON, TX 77046                                                                                                                                                                                                                                                                                                                                                                                                                                                                                                                                                                                                                                                                                                                                                                                                                                                                                                                                                                                                                                                                                                                                                                                                                                                                                                                                                                                                                                                                                                                                                                                                                                                                                                                                                                                                                                                                                                                                                                                                                                                                     | 110                                                                   | 3b. Phone No. (in Ph: 713-350-4                                 |                                 | -                                         | 10. Field and Pool, or Exploratory LIVINGSTON RIDGE DELAWARE |                                                             |                     |  |  |  |
| 4. Location of Well (Footage, Sec., 7<br>Sec 26 T22S R31E Mer NMP                                                                                                                                                                                                                                                                                                                                                                                                                                                                                                                                                                                                                                                                                                                                                                                                                                                                                                                                                                                                                                                                                                                                                                                                                                                                                                                                                                                                                                                                                                                                                                                                                                                                                                                                                                                                                                                                                                                                                                                                                                                              |                                                                       | 11. County or Parish, and State  EDDY COUNTY, NM                |                                 |                                           |                                                              |                                                             |                     |  |  |  |
| 12. CHECK APPROPRIATE BOX(ES) TO INDICATE NATURE OF NOTICE, REPORT, OR OTHER DATA                                                                                                                                                                                                                                                                                                                                                                                                                                                                                                                                                                                                                                                                                                                                                                                                                                                                                                                                                                                                                                                                                                                                                                                                                                                                                                                                                                                                                                                                                                                                                                                                                                                                                                                                                                                                                                                                                                                                                                                                                                              |                                                                       |                                                                 |                                 |                                           |                                                              |                                                             |                     |  |  |  |
| TYPE OF SUBMISSION                                                                                                                                                                                                                                                                                                                                                                                                                                                                                                                                                                                                                                                                                                                                                                                                                                                                                                                                                                                                                                                                                                                                                                                                                                                                                                                                                                                                                                                                                                                                                                                                                                                                                                                                                                                                                                                                                                                                                                                                                                                                                                             | F ACTION                                                              |                                                                 |                                 |                                           |                                                              |                                                             |                     |  |  |  |
| □ Notice of Intent                                                                                                                                                                                                                                                                                                                                                                                                                                                                                                                                                                                                                                                                                                                                                                                                                                                                                                                                                                                                                                                                                                                                                                                                                                                                                                                                                                                                                                                                                                                                                                                                                                                                                                                                                                                                                                                                                                                                                                                                                                                                                                             | ☐ Notice of Intent ☐ Acidize ☐ Alter Casing                           |                                                                 |                                 | ☐ Production (Start/Resume) ☐ Reclamation |                                                              | <ul><li>□ Water Shut-Off</li><li>□ Well Integrity</li></ul> |                     |  |  |  |
| Subsequent Report     ☐ Final Abandonment Notice                                                                                                                                                                                                                                                                                                                                                                                                                                                                                                                                                                                                                                                                                                                                                                                                                                                                                                                                                                                                                                                                                                                                                                                                                                                                                                                                                                                                                                                                                                                                                                                                                                                                                                                                                                                                                                                                                                                                                                                                                                                                               | <ul><li>□ Casing Repair</li><li>□ Change Plans</li></ul>              | <ul><li>□ New Construction</li><li>□ Plug and Abandon</li></ul> |                                 | •                                         | ] Recomplete<br>] Temporarily Abandon                        |                                                             | Other<br>ght of Way |  |  |  |
| 13. Describe Proposed or Completed Operation (clearly state all pertinent details, including estimated starting date of any proposed work and approximate duration thereof. If the proposal is to deepen directionally or recomplete horizontally, give subsurface locations and measured and true vertical depths of all pertinent markers and zones. Attach the Bond under which the work will be performed or provide the Bond No. on file with BLM/BIA. Required subsequent reports shall be filed within 30 days following completion of the involved operations. If the operation results in a multiple completion or recompletion in a new interval, a Form 3160-4 shall be filed once testing has been completed. Final Abandonment Notices shall be filed only after all requirements, including reclamation, have been completed, and the operator has determined that the site is ready for final inspection.)  Installing buried electric line on Federal 23 #11 well pad.  SEE ATTACHED FOR CONDITIONS OF APPROVAL  SUBJECT TO LIKE APPROVAL BY STATE  SEE ATTACHED FOR CONDITIONS OF APPROVAL                                                                                                                                                                                                                                                                                                                                                                                                                                                                                                                                                                                                                                                                                                                                                                                                                                                                                                                                                                                                                    |                                                                       |                                                                 |                                 |                                           |                                                              |                                                             |                     |  |  |  |
| Electronic Submission #230223 verified by the BLM Well Information System For OXY USA INC., sent to the Carlsbad Committed to AFMSS for processing by JOHNNY DICKERSON on 01/28/2014 ()  Name (Printed/Typed) NICHOLAS J BOUTERIE Title SR. LANDMAN                                                                                                                                                                                                                                                                                                                                                                                                                                                                                                                                                                                                                                                                                                                                                                                                                                                                                                                                                                                                                                                                                                                                                                                                                                                                                                                                                                                                                                                                                                                                                                                                                                                                                                                                                                                                                                                                            |                                                                       |                                                                 |                                 |                                           |                                                              |                                                             |                     |  |  |  |
| Signature (Electronic Submission) Date 12/20/2013                                                                                                                                                                                                                                                                                                                                                                                                                                                                                                                                                                                                                                                                                                                                                                                                                                                                                                                                                                                                                                                                                                                                                                                                                                                                                                                                                                                                                                                                                                                                                                                                                                                                                                                                                                                                                                                                                                                                                                                                                                                                              |                                                                       |                                                                 |                                 |                                           |                                                              |                                                             |                     |  |  |  |
|                                                                                                                                                                                                                                                                                                                                                                                                                                                                                                                                                                                                                                                                                                                                                                                                                                                                                                                                                                                                                                                                                                                                                                                                                                                                                                                                                                                                                                                                                                                                                                                                                                                                                                                                                                                                                                                                                                                                                                                                                                                                                                                                | THIS SPACE FO                                                         | OR FEDERAL (                                                    | OR STATE                        | offiøe DS                                 | ROVED                                                        |                                                             |                     |  |  |  |
| Approved By  Conditions of approval, if any are attached certify that the applicant holds legal or equivalent would epittle the applicant to conductive to the applicant to conductive the applicant t | itable title to those rights in the ct operations thereon.            | not warrant or<br>e subject lease                               | ffice                           | FE3                                       | - 4 2014                                                     |                                                             | Date                |  |  |  |
| Title 18 U.S.C. Section 1001 and Title 43 States any false, fictitious or fraudulent s                                                                                                                                                                                                                                                                                                                                                                                                                                                                                                                                                                                                                                                                                                                                                                                                                                                                                                                                                                                                                                                                                                                                                                                                                                                                                                                                                                                                                                                                                                                                                                                                                                                                                                                                                                                                                                                                                                                                                                                                                                         | J.S.C. Section 1212, make it a tatements or representations as        | crime for any persor<br>to any matter within                    | knowingly and its jurisdiction. | PS CARLSB                                 | ie kojabyi departmentlo<br>AD FIFLD OFFICE                   | lägency                                                     | of the United       |  |  |  |