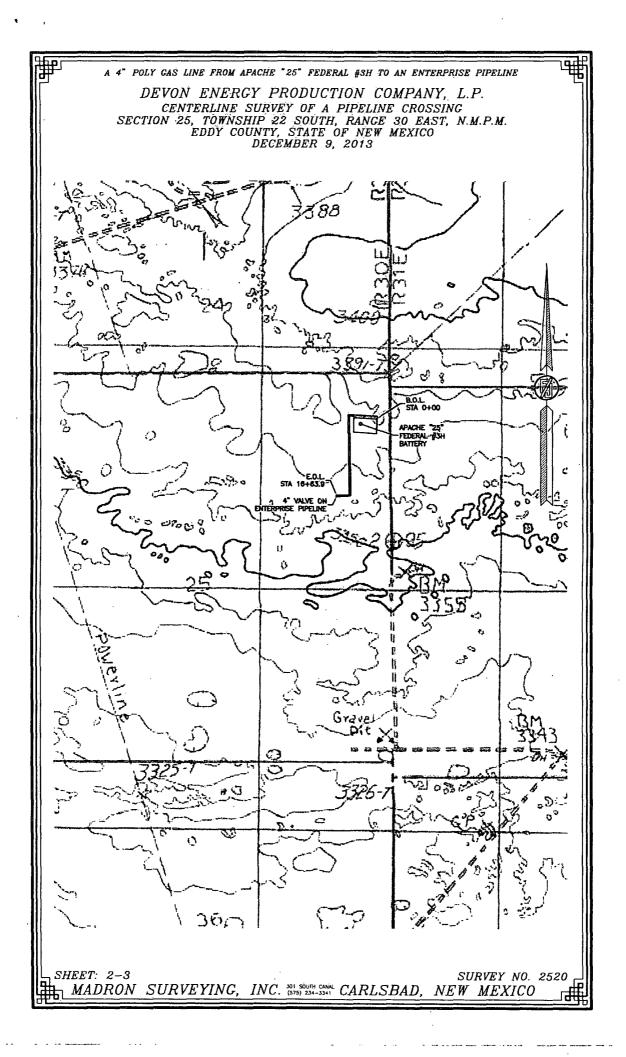

A 4" POLY GAS LINE FROM APACHE "25" FEDERAL #3H TO AN ENTERPRISE PIPELINE DEVON ENERGY PRODUCTION COMPANY, L.P. CENTERLINE SURVEY OF A PIPELINE CROSSING SECTION 25, TOWNSHIP 22 SOUTH, RANGE 30 EAST, N.M.P.M. EDDY COUNTY, STATE OF NEW MEXICO DECEMBER 9, 2013 BC 1942 2683.47 FT BC 1942 N89\*49'34"E 2683.69 FT BC N89.50'30"E\_ \$00° 17° 35° E 195° 39° FT N01'05'36"E 30.66 FT 26 25 E BOL TIE N16 13 14 E | E 653.75 FT APACHE "25"
TO FEDERAL #3H
O BATTERY STA 0+00 B.O.L AT HAD STA 0+30.6 PI LEFT STA 3+43.2 4/W POWER LINE STA 3+66.6 20 LEASE RD. STA 3+84.3 DEVON BPL 3" POLY SURF. STA 4+06.0 PI LEFT STA 12+91.4 4/W POWER LINE STA 14+84.6 PI RICHT STA 16+63.9 E.O.L. AT 4" VALVE 4" VALVE ON ENTERPRISE PIPELINE - SEG 25---T.22S., R.30E. BLM1000 26 1 25 589°49'05"W 2672.45 FT 589°50'50"W 2673.51 FT BC 1916 36 DESCRIPTION A STRIP OF LAND 30 FEET WIDE CROSSING BUREAU OF LAND MANAGEMENT LAND IN SECTION 25, TOWNSHIP 22 SOUTH, RANGE 30 EAST, N.M.P.M., EDDY COUNTY, STATE OF NEW MEXICO AND BEING 15 FEET EACH SIDE OF THE FOLLOWING DESCRIBED CENTERLINE SURVEY: BEGINNING AT A POINT WITHIN THE NE/4 NE/4 OF SAID SECTION 25; TOWNSHIP 22 SOUTH, RANGE 30 EAST, N.M.P.M., WHENCE THE NORTHEAST CORNER OF SAID SECTION 25, TOWNSHIP 22 SOUTH, RANGE 30 EAST, N.M.P.M. BEARS N16"13"14"E, A DISTANCE OF 653.75 FEET; '853,75 FEET:
THENCE NOT'05'36"E A DISTANCE OF 30.66 FEET TO AN ANGLE POINT OF THE LINE HEREIN DESCRIBED;
THENCE NB7.39'07"W A DISTANCE OF 375.41 FEET TO AN ANGLE POINT OF THE LINE HEREIN DESCRIBED;
THENCE S00'44'26"E A DISTANCE OF 1078.57 FEET TO AN ANGLE POINT OF THE LINE HEREIN DESCRIBED;
THENCE S07'58'21"W A DISTANCE OF 179.29 FEET THE TERMINUS OF THIS CENTERLINE SURVEY, WHENCE THE NORTHEAST CORNER OF
SAID SECTION 25, TOWNSHIP 22 SOUTH, RANGE 30 EAST, N.M.P.M. BEARS N23'26'05"E, A DISTANCE OF 1816.34 FEET; SAID STRIP OF LAND BEING 1663.93 FEET OR 100.84 RODS IN LENGTH, CONTAINING 1.146 ACRES MORE OR LESS AND BEING ALLOCATED BY FORTIES AS FOLLOWS: NE/4 NE/4 SE/4 NE/4 1145:77LF. 518.16 LF. 69.44 RODS 31.40 RODS 0.789 ACRES 0.357 ACRES SURVEYOR CERTIFICATE I, FILIMON F. JARAMILLO, A NEW MEXICO PROFESSIONAL SURVEYOR NO. 12797,
HEREBY CERTIFY THAT I, HAVE CONDUCTED AND AM RESPONSIBLE FOR THIS SURVEY,
THAT THIS SURVEY IS TRUE AND CORRECT TO THE BEST OF MY KNOWLEDGE AND
BELIEF, AND THAT THIS SURVEY AND, PLAT-MEET THE MINIMUM STANDARDS FOR LAND
SURVEYING IN THE STATE OF NEW MEXICO.