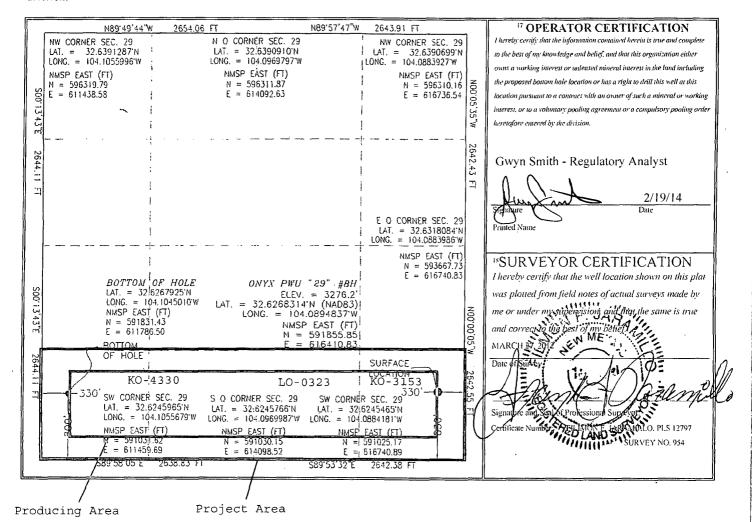

WELL LOCATION AND ACREAGE DEDICATION PLAT

| <sup>1</sup> API Number<br>30-015-40515 | 2 Pool Code 3 Pool Name 55510 SCANLON DRAW; BON |                                             | E SPRING   |
|-----------------------------------------|-------------------------------------------------|---------------------------------------------|------------|
| * Property Code<br>38568                | •                                               | <sup>5</sup> Property Name<br>ONYX PWU "29" |            |
| OGRID No.                               | <sup>8</sup> Operator Name                      |                                             | "Elevation |
| 6137                                    | DEVON ENERGY PRODUCTION COMPANY, L.P.           |                                             | 3276.2     |

Surface Location UL or lot no. Section Township Range Lot Idn Feet from the North/South line East/West line Feet from the County Р 29 19 S 29 E 830 SOUTH 330 **EAST EDDY** "Bottom Hole Location If Different From Surface UL or lot no. Section Township Range Lot Idn Feet from the North/South line Feet from the East/West line County 811 332 29 19 S 29 E SOUTH EDDY M WEST Dedicated Acres Joint or Infill Consolidation Code Order No. 160.00