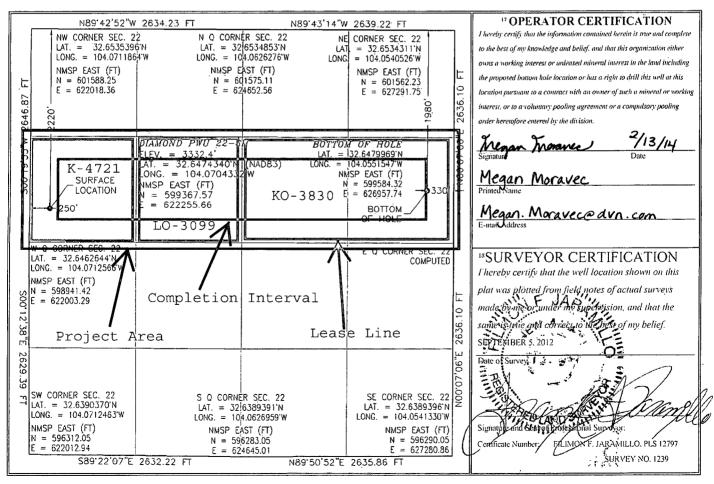

1220 South St. Francis Dr. Santa Fe, NM 87505

Form C-102 Revised August 1, 2011 Submit one copy to appropriate District Office

☐ AMENDED REPORT

WELL LOCATION AND ACREAGE DEDICATION PLAT

| 30 C               | API Numbe    | 4100                                  | 28                          | 2 Pool Cod<br>Le Olo Le | 0              | Eurpey Ch        | ack Pool N    | sne)           |               | ing    |
|--------------------|--------------|---------------------------------------|-----------------------------|-------------------------|----------------|------------------|---------------|----------------|---------------|--------|
| Property Code      |              | Property Name  DIAMOND PWU 22         |                             |                         |                |                  |               |                | 6 Well Nomber |        |
| 08702              |              |                                       |                             |                         |                |                  |               |                |               |        |
| FOGRID No.         |              | <sup>8</sup> Operator Name            |                             |                         |                |                  |               |                | " Elevation   |        |
| 6137               |              | DEVON ENERGY PRODUCTION COMPANY, L.P. |                             |                         |                |                  |               |                | 3332.4        |        |
| ,                  |              |                                       |                             |                         | 10 Surface     | Location         |               |                |               |        |
| UL or lot no.      | Section      | Townshi                               | p Range                     | Lot Idn                 | Feet from the  | North/South line | Feet from the | East/West line |               | County |
| E                  | 22           | 19 S                                  | 29 E                        |                         | 2220           | NORTH            | 250           | WEST           |               | EDDY   |
|                    |              |                                       | 11 Bc                       | ttom Ho                 | ole Location I | f Different Froi | m Surface     |                | '             |        |
| UL or lot no.      | Section      | Township                              | p Range                     | Lot Idn                 | Feet from the  | North/South line | Feet from the | East/We        | st line       | County |
| Н                  | 22           | 19 S                                  | 29 E                        |                         | 1980           | NORTH            | 330           | EAST           |               | EDDY   |
| 12 Dedicated Acres | s 13 Joint o | rInfill                               | <sup>14</sup> Consolidation | Code 15 C               | Order No.      | 1                |               |                |               |        |
| 160 00             |              |                                       |                             |                         |                |                  |               |                |               |        |