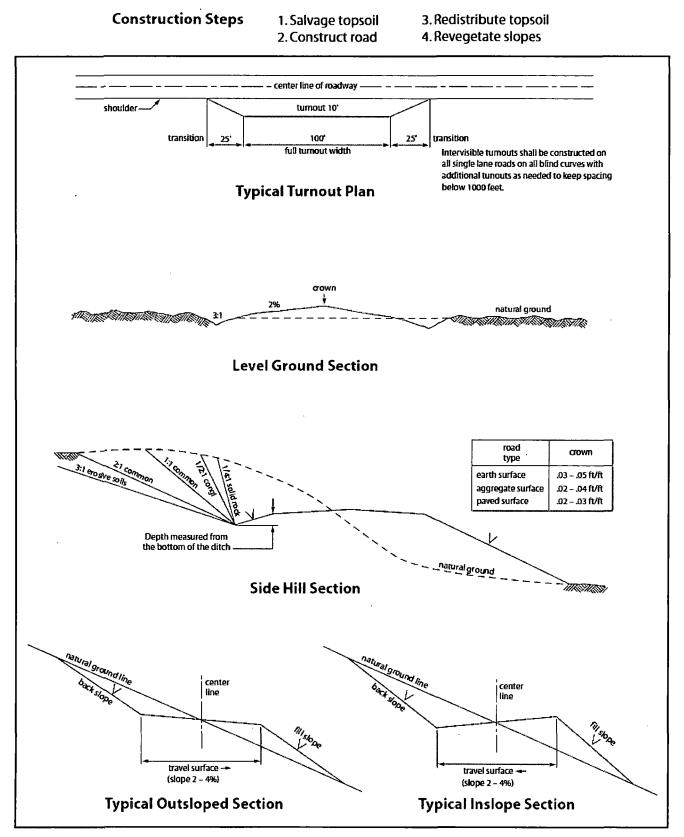

t long, the water flow shall drain water into a lead-off ditch. Spacing interval shall be determined by the following formula:

400 foot road with 4% road slope: 400' + 100' = 200' lead-off ditch interval

## Cattleguards

An appropriately sized cattleguard sufficient to carry out the project shall be installed and maintained at fence/road crossings. Any existing cattleguards on the access road route shall be repaired or replaced if they are damaged or have deteriorated beyond practical use. The operator shall be responsible for the condition of the existing cattleguards that are in place and are utilized during lease operations.

#### **Public Access**

Public access on this road shall not be restricted by the operator without specific written approval granted by the Authorized Officer.



Figure 1. Cross-sections and plans for typical road sections representative of BLM resource or FS local and higher-class roads.

## VII. DRILLING

### A. DRILLING OPERATIONS REQUIREMENTS

The BLM is to be notified in advance for a representative to witness:

- a. Spudding well (minimum of 24 hours)
- b. Setting and/or Cementing of all casing strings (minimum of 4 hours)
- c. BOPE tests (minimum of 4 hours)

### **Eddy County**

Call the Carlsbad Field Office, 620 East Greene St., Carlsbad, NM 88220, (575) 361-2822

- 1. Although Hydrogen Sulfide has not been reported in the area, it is always a potential hazard. If Hydrogen Sulfide is encountered, report measured amounts and formations to the BLM.
- 2. Unless the production casing has been run and cemented or the well has been properly p