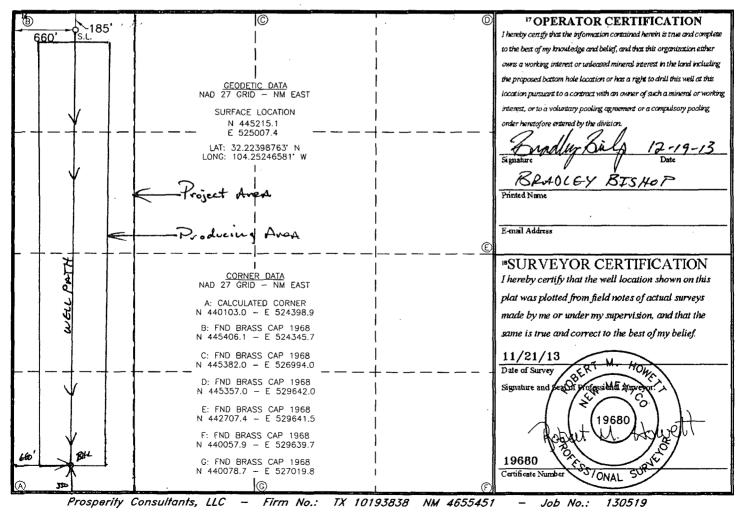

| <u>District I</u><br>1625 N. French Dr., H.<br>Fhone: (575) 393-6161<br><u>District II</u><br>811 S. First St., Artessi<br>Phone: (575) 748-1283<br><u>District III</u><br>1000 Rio Brazos Road,<br>Phone: (505) 334-6178<br><u>District IV</u><br>1220 S. St. Francis Dr. | Fax: (575) 39<br>, NM 88210<br>Fax: (575) 748<br>, Aztec, NM 87<br>3 Fax: (505) 334<br>, Santa Fe, NM | 3-0720<br>8-9720<br>410<br>4-6170<br>1 87505 | State of New Mexico<br>Energy, Minerals & Natural Resources Department<br>OIL CONSERVATION DIVISION<br>1220 South St. Francis Dr.<br>Santa Fe, NM 87505 |                       |                                       |                   |               |                                 |                                 | Form C-102<br>Revised August 1, 2011<br>Submit one copy to appropriate<br>District Office |  |  |
|----------------------------------------------------------------------------------------------------------------------------------------------------------------------------------------------------------------------------------------------------------------------------|-------------------------------------------------------------------------------------------------------|----------------------------------------------|---------------------------------------------------------------------------------------------------------------------------------------------------------|-----------------------|---------------------------------------|-------------------|---------------|---------------------------------|---------------------------------|-------------------------------------------------------------------------------------------|--|--|
|                                                                                                                                                                                                                                                                            |                                                                                                       |                                              |                                                                                                                                                         |                       |                                       |                   |               |                                 |                                 |                                                                                           |  |  |
| r <u> </u>                                                                                                                                                                                                                                                                 | WELL LOCATION AND ACREAGE DEDICATION PLAT                                                             |                                              |                                                                                                                                                         |                       |                                       |                   |               |                                 |                                 |                                                                                           |  |  |
| 30-0                                                                                                                                                                                                                                                                       | S-S                                                                                                   | 1268                                         | 29 9                                                                                                                                                    | Pool Code             |                                       | HILLEFT BO        | te Spring     |                                 | », a                            | lest                                                                                      |  |  |
| 404                                                                                                                                                                                                                                                                        | 9D                                                                                                    |                                              | · · · · ·                                                                                                                                               | MAVE                  | <sup>5</sup> Property 1<br>RICK 13 D  | Name<br>M FED COM |               |                                 | <sup>6</sup> Well Number<br>1 H |                                                                                           |  |  |
| 1494                                                                                                                                                                                                                                                                       | <sup>N2</sup> /                                                                                       |                                              |                                                                                                                                                         | MEWI                  | <sup>6</sup> Operator 1<br>BOURNE OII | Name<br>L COMPANY |               | <sup>°</sup> Elevation<br>3253' |                                 |                                                                                           |  |  |
|                                                                                                                                                                                                                                                                            |                                                                                                       |                                              |                                                                                                                                                         |                       | <sup>10</sup> Surface I               | Location          |               |                                 |                                 |                                                                                           |  |  |
| VL or lot no.                                                                                                                                                                                                                                                              | Section                                                                                               | Township                                     | Range                                                                                                                                                   | Lot Idn               | Feet from the                         | North/South line  | Feet from the | East                            | t/West line                     | County                                                                                    |  |  |
| D                                                                                                                                                                                                                                                                          | 13                                                                                                    | 24-S                                         | 26-E                                                                                                                                                    |                       | 185                                   | NORTH             | 660           | WE                              | ST                              | EDDY.                                                                                     |  |  |
|                                                                                                                                                                                                                                                                            |                                                                                                       |                                              | " Bo                                                                                                                                                    | ttom Ho               | le Location If                        | Different Fron    | 1 Surface     |                                 |                                 |                                                                                           |  |  |
| VL or lot no.                                                                                                                                                                                                                                                              | Section                                                                                               | Township                                     | Range                                                                                                                                                   | Lot Idn               | Feet from the                         | North/South line  | Feet from the | East                            | t/West line                     | County                                                                                    |  |  |
| M                                                                                                                                                                                                                                                                          | M 13 24-5 26-E                                                                                        |                                              |                                                                                                                                                         |                       | 330'                                  | 10' FSL 660' F    |               |                                 |                                 | 6008                                                                                      |  |  |
| 12 Dedicated Acres                                                                                                                                                                                                                                                         | s <sup>13</sup> Joint a                                                                               | r Infill <sup>1</sup>                        | <sup>4</sup> Consolidation                                                                                                                              | Code <sup>15</sup> Oi | rder No.                              |                   |               | 116<br>2-                       | ;01<br>14-14                    |                                                                                           |  |  |

### SECTION 13, TWP. 24 SOUTH, RGE. 26 EAST, N. M. P. M., EDDY COUNTY, NEW MEXICO

LOCATION: 185' FNL & 660' FWL OPERATOR: Mewbourne Oil Company LEASE: Maverick 13 DM Fed Com ELEVATION: 3253' WELL NO .: 1H Copyright 2013 - All Rights Reserved SCALE: N.T.S. DATE: 11/21/13 PROSPERITY CONSULTANTS, LLC SURVEYED BY: BK/IE NO. REVISION DATE DRAWN BY: AF APPROVED BY: LWB JOB NO.: LS130519 DWG. NO.: 130519 308 W. Broadway St., Hobbs, NM 88240 | Firm No. TX 10193838 NM 4655451 | (575) 964-8200 SHEET : 1 OF 1