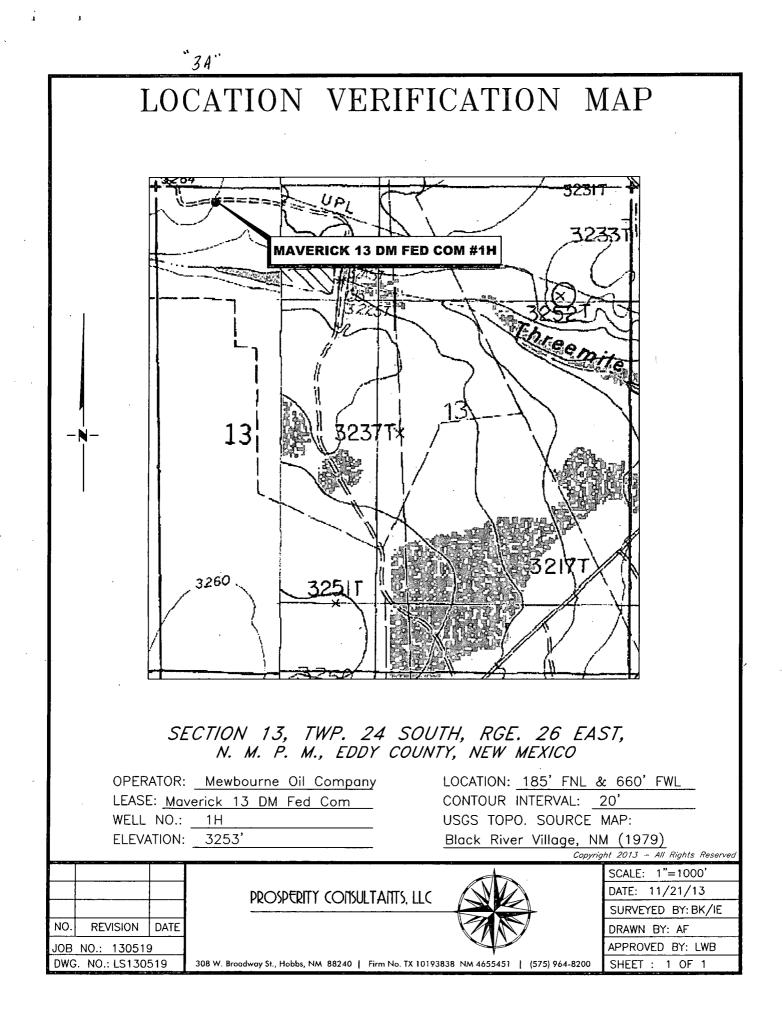

"3B" ALLESS ROAD (existing) VICINITY MAP NOT TO SCALE

 MAREICK 13 DM FED COM #1H

 SEC 10T2AS R20E
 SEC 11T2AS R20E

 SEC 10T2AS R20E
 SEC 11T2AS R20E

 SEC 10T2AS R20E
 SEC 11T2AS R20E

 SEC 10T2AS R20F
 SEC 11T2AS R20E

 SEC 10T2AS R20F
 SEC 11T2AS R20E

 SEC 10T2AS R20F
 SEC 11T2AS R20E

 SEC 20T2AS R20E
 SEC 20T2AS R20E

 SEC 20T2AS R20E
 SEC 20T2AS R20E

### SECTION 13, TWP. 24 SOUTH, RGE. 26 EAST, N. M. P. M., EDDY COUNTY, NEW MEXICO

LOCATION: 185' FNL & 660' FWL OPERATOR: Mewbourne Oil Company LEASE: Maverick 13 DM Fed Com ELEVATION: 3253' WELL NO .: 1H Copyright 2013 - All Rights Reserved SCALE: N.T.S. DATE: 11/21/13 PROSPERITY CONSULTANTS, LLC SURVEYED BY: BK/IE NO. REVISION DATE DRAWN BY: AF APPROVED BY: LWB JOB NO.: LS130519 DWG. NO.: 130519 308 W. Broadway St., Hobbs, NM 88240 | Firm No. TX 10193838 NM 4655451 | (575) 964-8200 SHEET : 1 OF 1