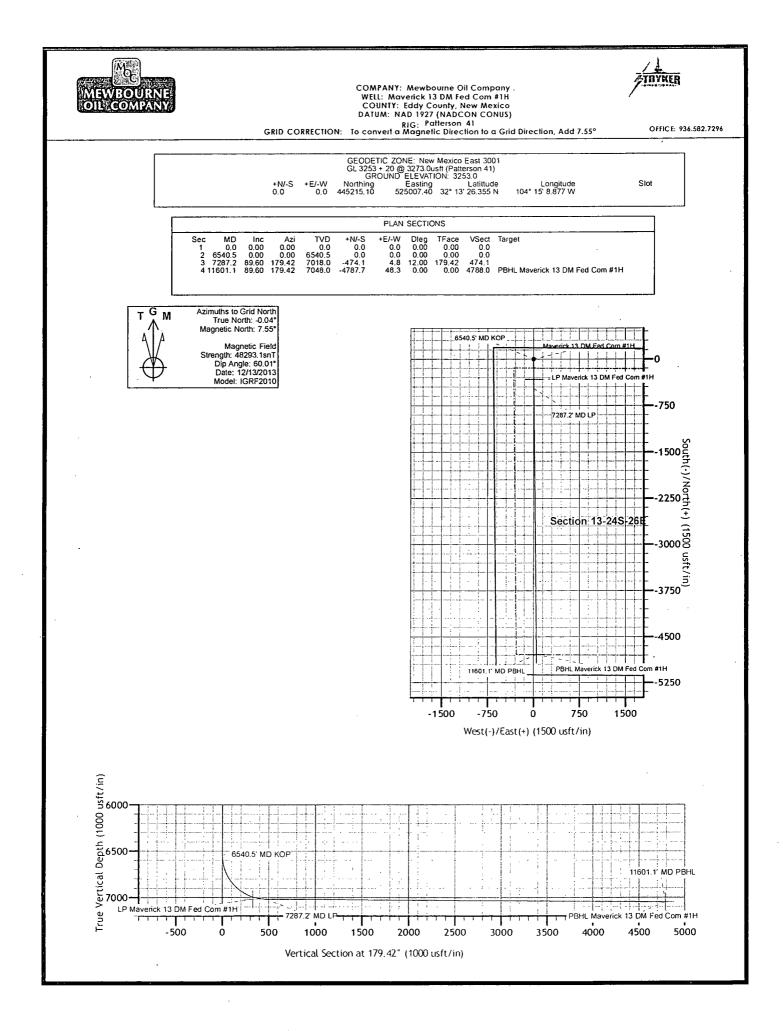

4. MOC proposes to drill a vertical wellbore to 6540' & kick off to horizontal @ 7018' TVD. The well will be drilled to 11601' MD (7048' TVD). See attached directional plan.

## Mewbourne Oil Company.

Eddy County, New Mexico Section 13-24S-26E Maverick 13 DM Maverick 13 DM Fed Com #1H

**Original Hole** 

Plan: Plan#1