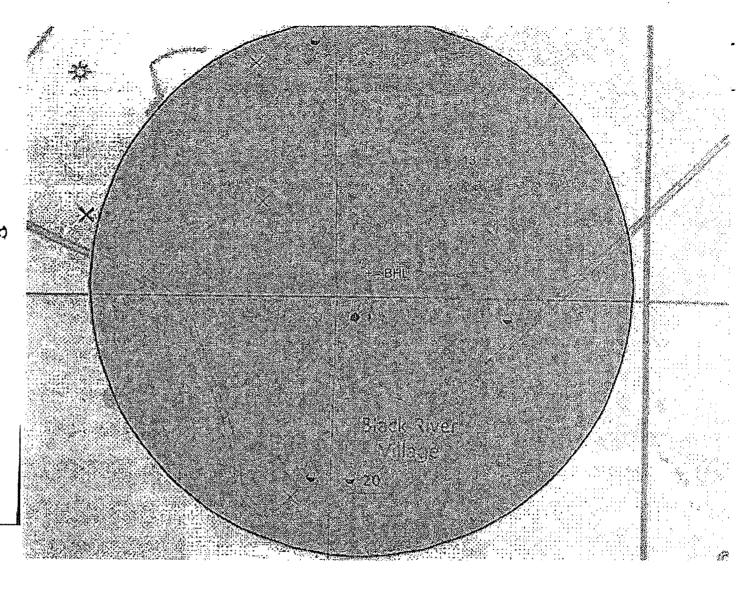

Exhibit - 4A - BHL - Maverick 13 DM Fed Com #1H - 330' FSL & 660' FWL, Sec. 13 T24S R26E, Eddy Co. NM

Drilling Program Mewbourne Oil Company Maverick 13 DM Fed Com #1H 185' FNL & 660' FWL Sec 13, T24S, R26E Eddy County, New Mexico