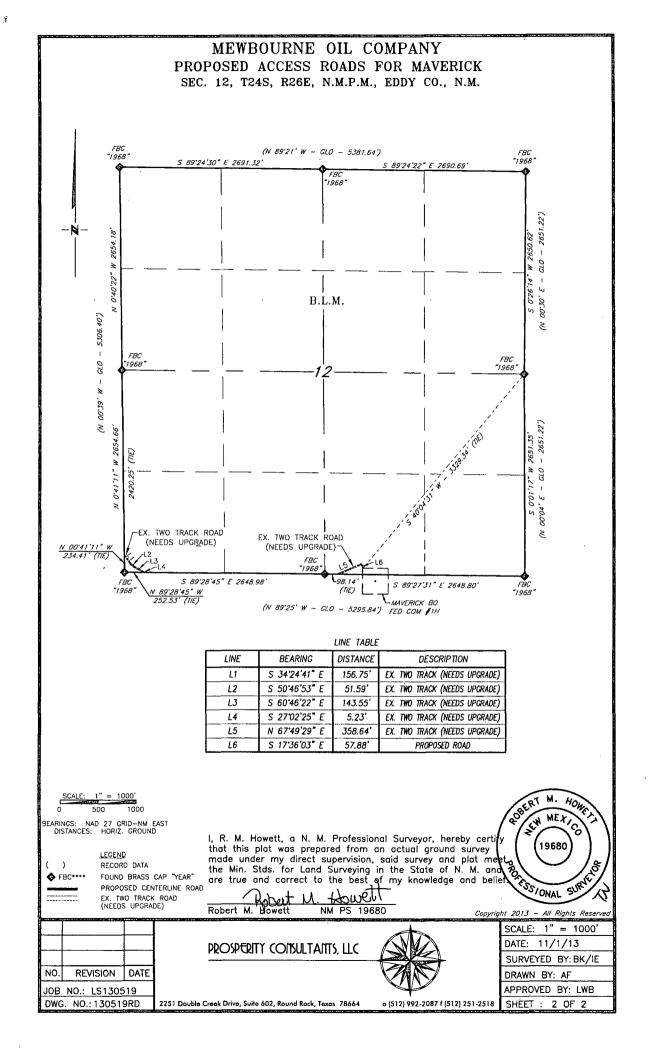

"3B" ALLESS ROAD (existing) VICINITY MAP NOT TO SCALE

 MAREICK 13 DM FED COM #1H

 SEC 10T2AS R20E
 SEC 11T2AS R20E

 SEC 10T2AS R20E
 SEC 11T2AS R20E

 SEC 10T2AS R20E
 SEC 11T2AS R20E

 SEC 10T2AS R20F
 SEC 11T2AS R20E

 SEC 10T2AS R20F
 SEC 11T2AS R20E

 SEC 10T2AS R20F
 SEC 11T2AS R20E

 SEC 20T2AS R20E
 SEC 20T2AS R20E

 SEC 20T2AS R20E
 SEC 20T2AS R20E

### SECTION 13, TWP. 24 SOUTH, RGE. 26 EAST, N. M. P. M., EDDY COUNTY, NEW MEXICO

LOCATION: 185' FNL & 660' FWL OPERATOR: Mewbourne Oil Company LEASE: Maverick 13 DM Fed Com ELEVATION: 3253' WELL NO .: 1H Copyright 2013 - All Rights Reserved SCALE: N.T.S. DATE: 11/21/13 PROSPERITY CONSULTANTS, LLC SURVEYED BY: BK/IE NO. REVISION DATE DRAWN BY: AF APPROVED BY: LWB JOB NO.: LS130519 DWG. NO.: 130519 308 W. Broadway St., Hobbs, NM 88240 | Firm No. TX 10193838 NM 4655451 | (575) 964-8200 SHEET : 1 OF 1