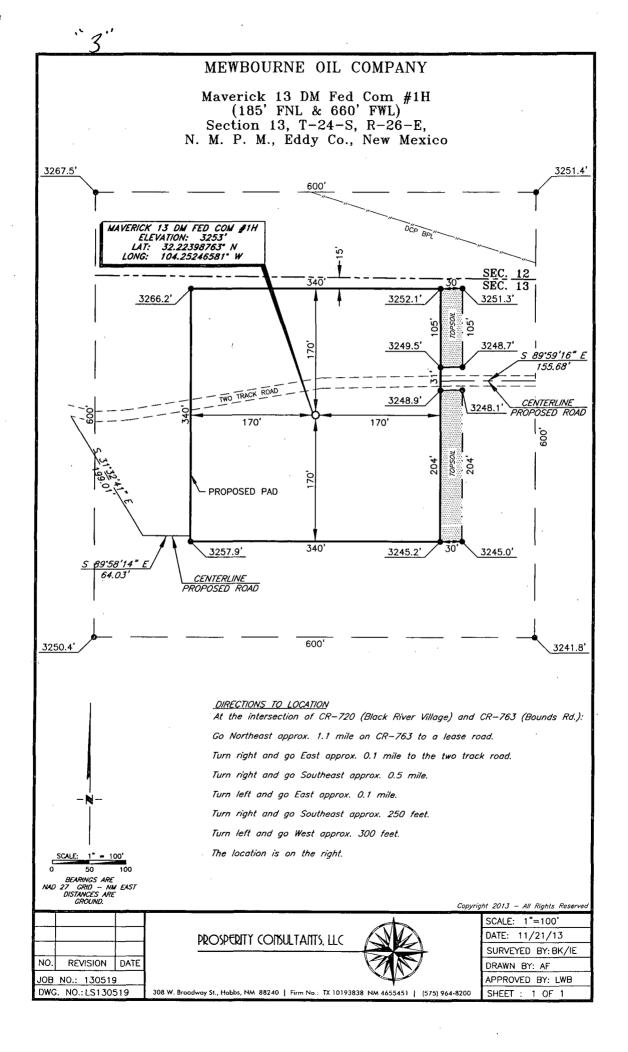

### SECTION 13, TWP. 24 SOUTH, RGE. 26 EAST, N. M. P. M., EDDY COUNTY, NEW MEXICO

LOCATION: 185' FNL & 660' FWL OPERATOR: Mewbourne Oil Company LEASE: Maverick 13 DM Fed Com ELEVATION: 3253' WELL NO .: 1H Copyright 2013 - All Rights Reserved SCALE: N.T.S. DATE: 11/21/13 PROSPERITY CONSULTANTS, LLC SURVEYED BY: BK/IE NO. REVISION DATE DRAWN BY: AF APPROVED BY: LWB JOB NO.: LS130519 DWG. NO.: 130519 308 W. Broadway St., Hobbs, NM 88240 | Firm No. TX 10193838 NM 4655451 | (575) 964-8200 SHEET : 1 OF 1

Exhibit - 4A - BHL - Maverick 13 DM Fed Com #1H - 330' FSL & 660' FWL, Sec. 13 T24S R26E, Eddy Co. NM

Drilling Program Mewbourne Oil Company Maverick 13 DM Fed Com #1H 185' FNL & 660' FWL Sec 13, T24S, R26E Eddy County, New Mexico

4. MOC proposes to drill a vertical wellbore to 6540' & kick off to horizontal @ 7018' TVD. The well will be drilled to 11601' MD (7048' TVD). See attached directional plan.