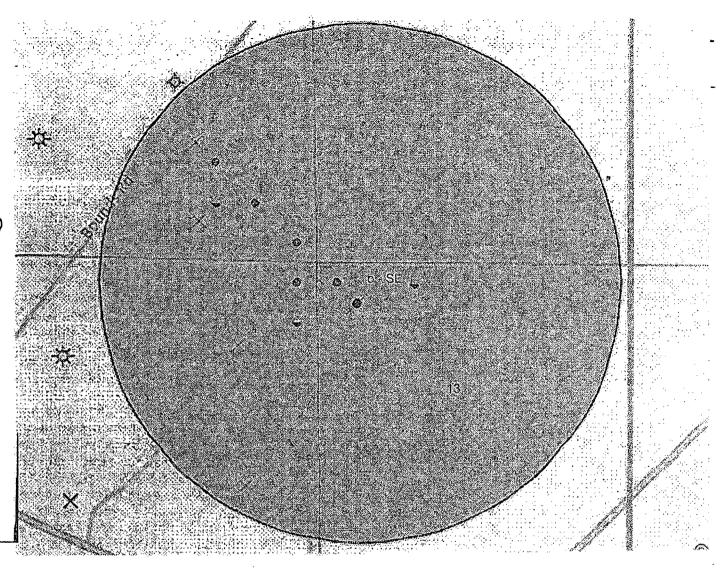

   Dry Hole (No Shows)

   Dry Hole w/Gas Show

   Dry Hole w/Oil Show
- Show

Exhibit "4" - SL - Maverick 13 DM Fed Com #1H - 185' FNL & 660' FWL, Sec. 13 T24S R26E

Drilling (Well Stard 0 Abandoned Location (Permit) × **Gas Well** OH Well QII and Gas Well Other (Observation, etc) **Enjection** Well 2, Suspended SE Hugged Cas Well Plugged Oil Well Plugged Oil and Cas Dry Hole (No Shows) Dry Hole w/Gas Show A Dry Hole w/Oil Show Dry Hole w/Oll and Cas Show