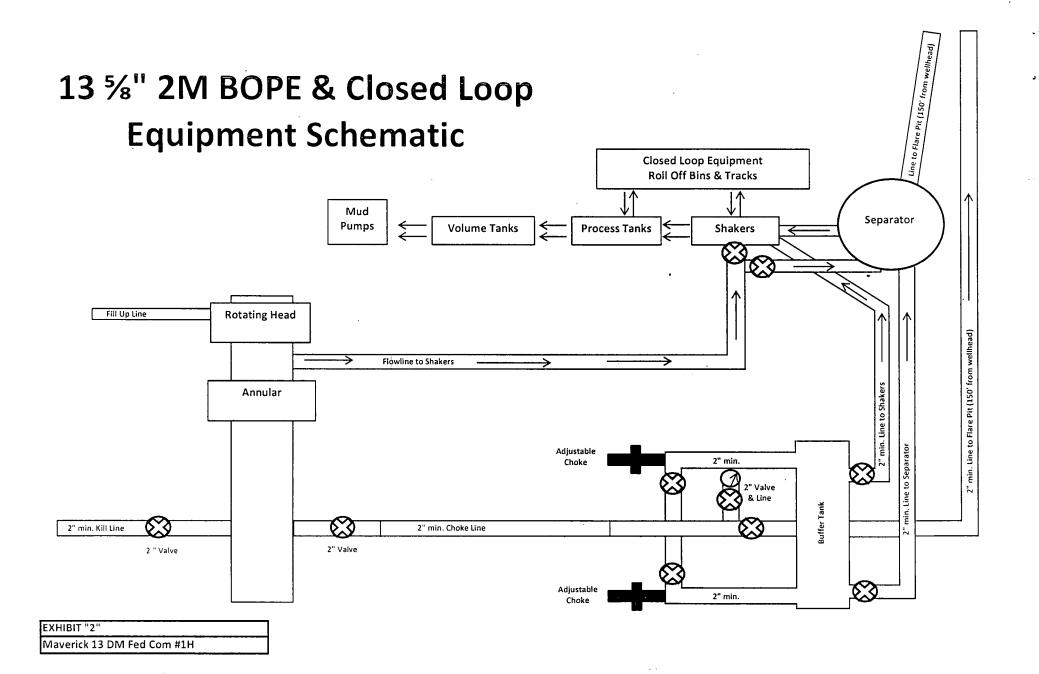

#### 3. Pressure control equipment:

A 2000# WP annular will be installed after running 13 %" casing. A 3000# WP double ram BOP and 3000# WP Annular will be installed after running 9 %" & 7" casing. Pressure tests will be conducted prior to drilling out under all casing strings. BOP controls will be installed prior to drilling under surface casing and will remain in use until completion of drilling operations. BOPs will be inspected and operated as recommended in Onshore Order #2. A Kelly cock and a sub equipped with a full opening valve sized to fit the drill pipe and collars will be available on the rig floor in the open position when the Kelly is not in use.

Will test the 13  $\frac{3}{8}$ " annular to 1500# and the 9  $\frac{5}{8}$ " & 7" BOPE to 3000# and annular to 1500# with a third party testing company before drilling below each shoe, but will test again, if needed, in 30 days from the 1<sup>st</sup> test as per BLM Onshore Oil and Gas Order #2.