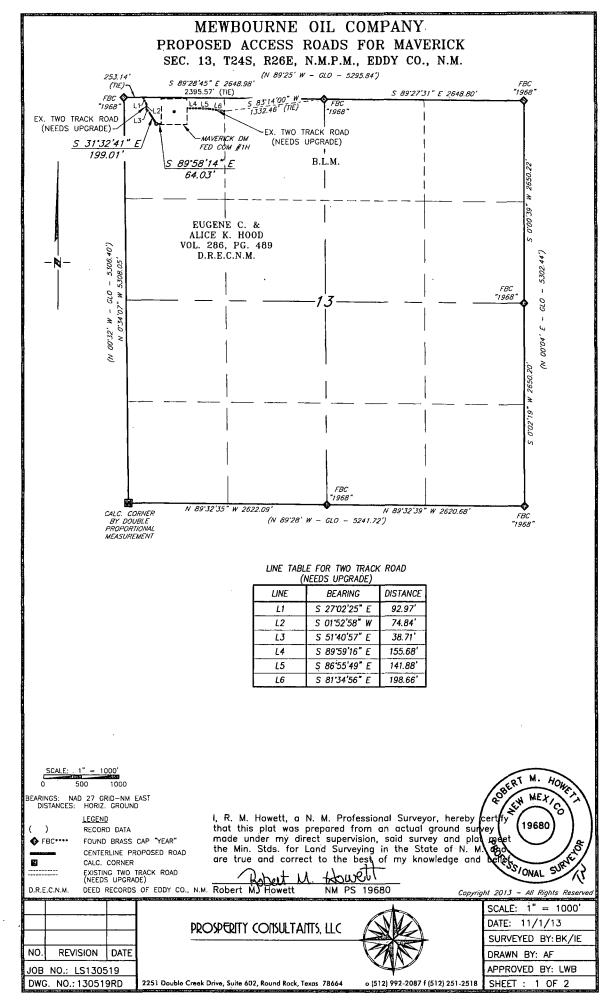

"3B" ALLESS ROAD (existing) VICINITY MAP NOT TO SCALE

 MAREICK 13 DM FED COM #1H

 SEC 10T2AS R20E
 SEC 11T2AS R20E

 SEC 10T2AS R20E
 SEC 11T2AS R20E

 SEC 10T2AS R20E
 SEC 11T2AS R20E

 SEC 10T2AS R20F
 SEC 11T2AS R20E

 SEC 10T2AS R20F
 SEC 11T2AS R20E

 SEC 10T2AS R20F
 SEC 11T2AS R20E

 SEC 20T2AS R20E
 SEC 20T2AS R20E

 SEC 20T2AS R20E
 SEC 20T2AS R20E

### SECTION 13, TWP. 24 SOUTH, RGE. 26 EAST, N. M. P. M., EDDY COUNTY, NEW MEXICO

LOCATION: 185' FNL & 660' FWL OPERATOR: Mewbourne Oil Company LEASE: Maverick 13 DM Fed Com ELEVATION: 3253' WELL NO .: 1H Copyright 2013 - All Rights Reserved SCALE: N.T.S. DATE: 11/21/13 PROSPERITY CONSULTANTS, LLC SURVEYED BY: BK/IE NO. REVISION DATE DRAWN BY: AF APPROVED BY: LWB JOB NO.: LS130519 DWG. NO.: 130519 308 W. Broadway St., Hobbs, NM 88240 | Firm No. TX 10193838 NM 4655451 | (575) 964-8200 SHEET : 1 OF 1