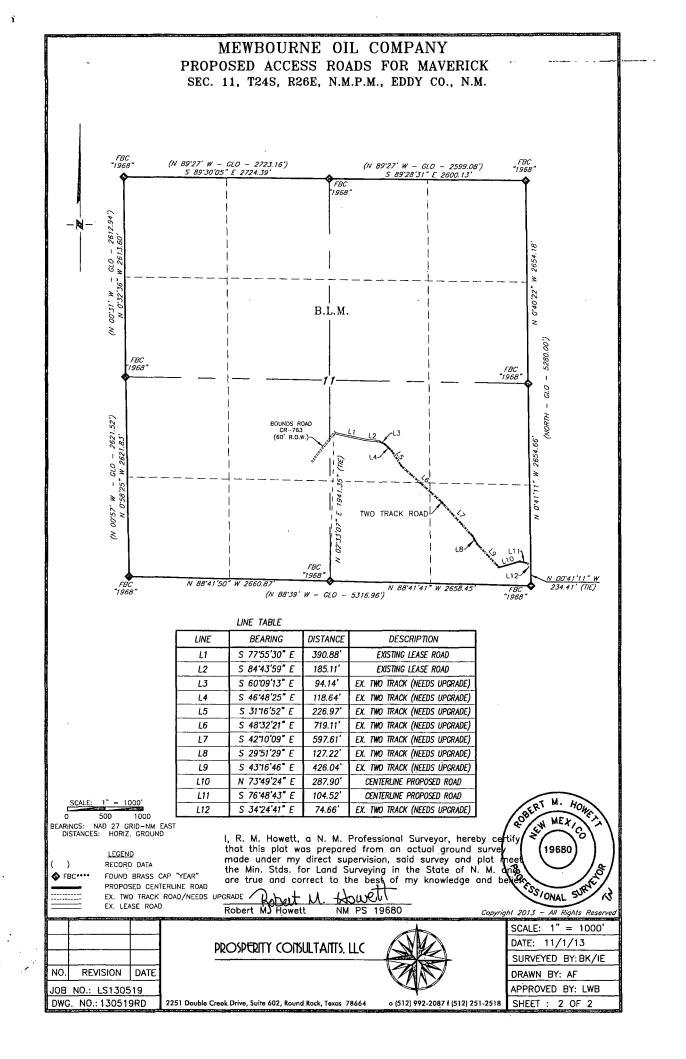

"3B" ALLESS ROAD (existing) VICINITY MAP NOT TO SCALE

 MAREICK 13 DM FED COM #1H

 SEC 10T2AS R20E
 SEC 11T2AS R20E

 SEC 10T2AS R20E
 SEC 11T2AS R20E

 SEC 10T2AS R20E
 SEC 11T2AS R20E

 SEC 10T2AS R20F
 SEC 11T2AS R20E

 SEC 10T2AS R20F
 SEC 11T2AS R20E

 SEC 10T2AS R20F
 SEC 11T2AS R20E

 SEC 20T2AS R20E
 SEC 20T2AS R20E

 SEC 20T2AS R20E
 SEC 20T2AS R20E

### SECTION 13, TWP. 24 SOUTH, RGE. 26 EAST, N. M. P. M., EDDY COUNTY, NEW MEXICO

LOCATION: 185' FNL & 660' FWL OPERATOR: Mewbourne Oil Company LEASE: Maverick 13 DM Fed Com ELEVATION: 3253' WELL NO .: 1H Copyright 2013 - All Rights Reserved SCALE: N.T.S. DATE: 11/21/13 PROSPERITY CONSULTANTS, LLC SURVEYED BY: BK/IE NO. REVISION DATE DRAWN BY: AF APPROVED BY: LWB JOB NO.: LS130519 DWG. NO.: 130519 308 W. Broadway St., Hobbs, NM 88240 | Firm No. TX 10193838 NM 4655451 | (575) 964-8200 SHEET : 1 OF 1