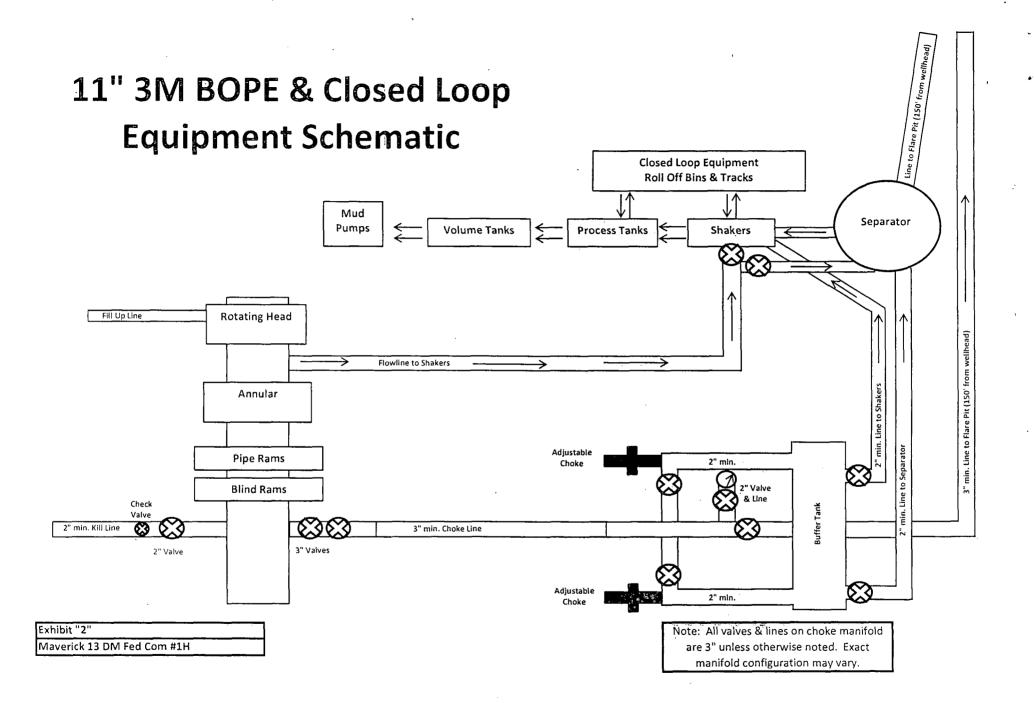

#### 3. Pressure control equipment:

A 2000# WP annular will be installed after running 13 %" casing. A 3000# WP double ram BOP and 3000# WP Annular will be installed after running 9 %" & 7" casing. Pressure tests will be conducted prior to drilling out under all casing strings. BOP controls will be installed prior to drilling under surface casing and will remain in use until completion of drilling operations. BOPs will be inspected and operated as recommended in Onshore Order #2. A Kelly cock and a sub equipped with a full opening valve sized to fit the drill pipe and collars will be available on the rig floor in the open position when the Kelly is not in use.

Will test the 13  $\frac{3}{8}$ " annular to 1500# and the 9  $\frac{5}{8}$ " & 7" BOPE to 3000# and annular to 1500# with a third party testing company before drilling below each shoe, but will test again, if needed, in 30 days from the 1<sup>st</sup> test as per BLM Onshore Oil and Gas Order #2.