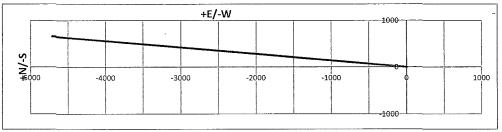

 Well Name:
 Federal CL #6H
 Tgt N/-S:
 654.47

 Tgt E/-W:
 -4716.75
 EOC TVD/MD:
 7503.37 / 7767.46

 Surface Location:
 Section 34 , Township 15S Range 29E
 VS:
 4761.94

 Bottom Hole Location:
 Section 34 , Township 15S Range 29E
 VS Az:
 277.90
 EOL TVD/MD:
 7580.00 / 12060.46