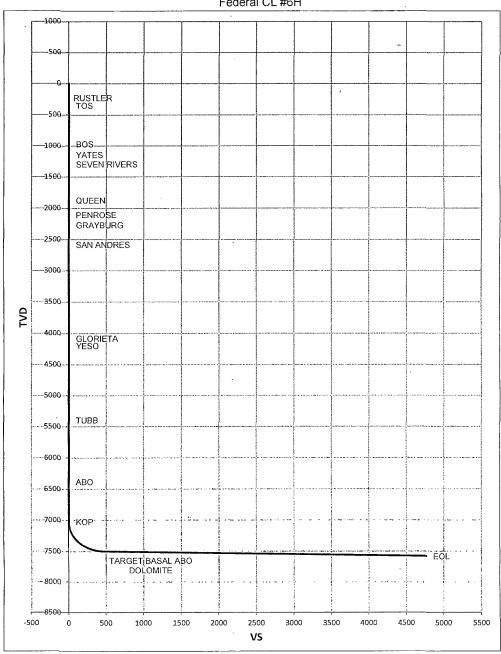

# YATES PETROLEUM CORPORATION Federal "CL" #6H

1100' FNL & 200'FEL, Surface 350' FNL & 330' FWL, Bottom Section 34-T15S-R29E Chaves County, New Mexico

1. The estimated tops of geologic markers are as follows:

| Rustler      | 270'     | San Andres                | 2585Oil' |           |
|--------------|----------|---------------------------|----------|-----------|
| Top of Salt  | 353'     | Glorieta                  | 4083'Oil |           |
| Base of Salt | 973'     | Yeso                      | 4199'    |           |
| Yates        | 1149'Oil | Tubb                      | 5395'    |           |
| Seven Rivers | 1299'Oil | ABO                       | 7767'    |           |
| Queen        | 1878'Oil | Kick Off Point            | 7026'    |           |
| Penrose      | 2129'Oil | Target Basal ABO Dolomite | 6383Oil' | 7503' TVD |
| Grayburg     | 2272'Oil | End of Lateral            | 12060    | 7580' TVD |

## Federal "CL" #6H Page 2

This well will be drilled vertically to 7026'. At 7026' the well will be kicked off and directionally drilled at 12 degrees per 100' with an 8 3/4" hole to 7767' MD (7503' TVD). Hole size will then be reduced to 8  $\frac{1}{2}$ " and drilled to 12060' MD (7580' TVD) where 5 1/2" casing will be set and cemented 500' into intermediate casing in one stage. Penetration point of producing zone will be encountered at 1036' FNL & 664' FEL of section 34-15S-29E. The deepest TVD in well is 7580' in the lateral.

 Well Name:
 Federal CL #6H
 Tgt N/-S:
 654.47

 Tgt E/-W:
 -4716.75
 EOC TVD/MD:
 7503.37 / 7767.46

 Surface Location:
 Section 34 , Township 15S Range 29E
 VS:
 4761.94

 Bottom Hole Location:
 Section 34 , Township 15S Range 29E
 VS Az:
 277.90
 EOL TVD/MD:
 7580.00 / 12060.46