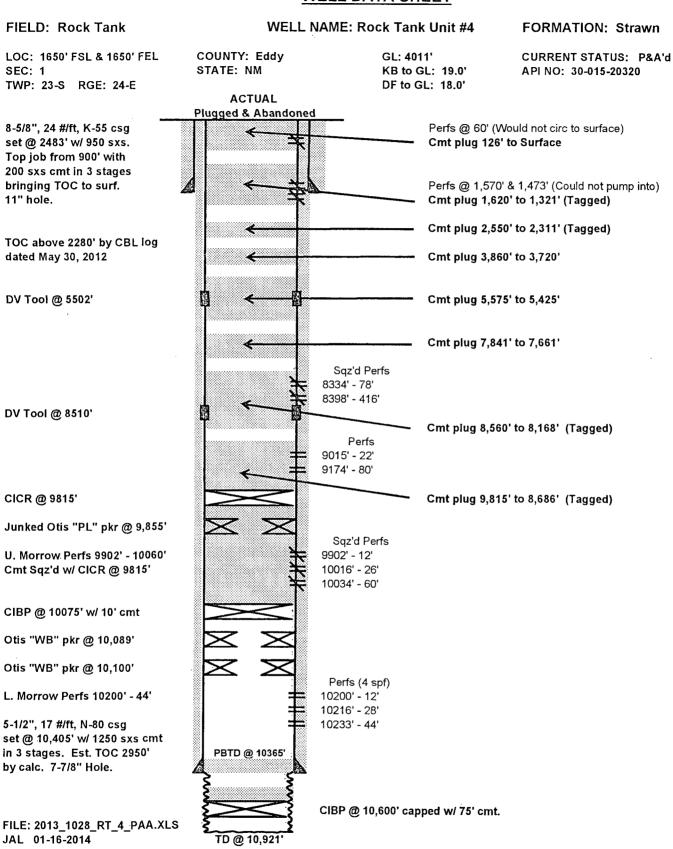

|                                                                                                                                                                                                                                                                                                                                                                                                                                                                                                                                                                                                                                                                                                                                                                        |                                                                                                                                                                                                                                                                                                                                                                                                                                                                                                                                                                                                                                         | OCD Artesia                                                                                                                                                                                                                                                                                                                                                                                                                                        | × ·                                                                                                                                                                                                                         |
|------------------------------------------------------------------------------------------------------------------------------------------------------------------------------------------------------------------------------------------------------------------------------------------------------------------------------------------------------------------------------------------------------------------------------------------------------------------------------------------------------------------------------------------------------------------------------------------------------------------------------------------------------------------------------------------------------------------------------------------------------------------------|-----------------------------------------------------------------------------------------------------------------------------------------------------------------------------------------------------------------------------------------------------------------------------------------------------------------------------------------------------------------------------------------------------------------------------------------------------------------------------------------------------------------------------------------------------------------------------------------------------------------------------------------|----------------------------------------------------------------------------------------------------------------------------------------------------------------------------------------------------------------------------------------------------------------------------------------------------------------------------------------------------------------------------------------------------------------------------------------------------|-----------------------------------------------------------------------------------------------------------------------------------------------------------------------------------------------------------------------------|
| Form 3160-5<br>(March 2012) DE<br>BUF                                                                                                                                                                                                                                                                                                                                                                                                                                                                                                                                                                                                                                                                                                                                  | UNITED STATES<br>PARTMENT OF THE INTERIO<br>REAU OF LAND MANAGEMEI                                                                                                                                                                                                                                                                                                                                                                                                                                                                                                                                                                      | RECEIVED                                                                                                                                                                                                                                                                                                                                                                                                                                           | FORM APPROVED<br>OMB No. 1004-0137<br>Expires: October 31, 2014<br>5. Lease Serial No.                                                                                                                                      |
| SUNDRY I<br>Do not use this                                                                                                                                                                                                                                                                                                                                                                                                                                                                                                                                                                                                                                                                                                                                            | NOTICES AND REPORTS ON<br>form for proposals to drill of<br>Use Form 3160-3 (APD) for-                                                                                                                                                                                                                                                                                                                                                                                                                                                                                                                                                  | WELLS                                                                                                                                                                                                                                                                                                                                                                                                                                              | 6. If Indian, Allottee or Tribe Name                                                                                                                                                                                        |
| SUBMIT IN TRIPLICATE – Other instructions on page 2.                                                                                                                                                                                                                                                                                                                                                                                                                                                                                                                                                                                                                                                                                                                   |                                                                                                                                                                                                                                                                                                                                                                                                                                                                                                                                                                                                                                         |                                                                                                                                                                                                                                                                                                                                                                                                                                                    | 7. If Unit of CA/Agreement, Name and/or No.<br>ROCK TANK UNIT                                                                                                                                                               |
| 1. Type of Well<br>Oil Well Gas Well Other                                                                                                                                                                                                                                                                                                                                                                                                                                                                                                                                                                                                                                                                                                                             |                                                                                                                                                                                                                                                                                                                                                                                                                                                                                                                                                                                                                                         |                                                                                                                                                                                                                                                                                                                                                                                                                                                    | 8. Well Name and No.<br>ROCK TANK UNIT NO. 4                                                                                                                                                                                |
| 2. Name of Operator<br>E. G. L. RESOURCES, INC.                                                                                                                                                                                                                                                                                                                                                                                                                                                                                                                                                                                                                                                                                                                        |                                                                                                                                                                                                                                                                                                                                                                                                                                                                                                                                                                                                                                         |                                                                                                                                                                                                                                                                                                                                                                                                                                                    | 9. API Well No.<br>30-015-20320                                                                                                                                                                                             |
| 3a. Address                                                                                                                                                                                                                                                                                                                                                                                                                                                                                                                                                                                                                                                                                                                                                            |                                                                                                                                                                                                                                                                                                                                                                                                                                                                                                                                                                                                                                         | No. (include area code)                                                                                                                                                                                                                                                                                                                                                                                                                            | 10. Field and Pool or Exploratory Area                                                                                                                                                                                      |
| PO BOX 10886, Midland, TX 7                                                                                                                                                                                                                                                                                                                                                                                                                                                                                                                                                                                                                                                                                                                                            |                                                                                                                                                                                                                                                                                                                                                                                                                                                                                                                                                                                                                                         | 432-687-6560                                                                                                                                                                                                                                                                                                                                                                                                                                       | ROCK TANK - UPPER MORROW                                                                                                                                                                                                    |
| 4. Location of Well (Footage, Sec., T.,R.,M., or Survey Description)<br>1,650' FSL & 1,650' FEL, SEC. 1, TWP. 23-S, RGE 24-E                                                                                                                                                                                                                                                                                                                                                                                                                                                                                                                                                                                                                                           |                                                                                                                                                                                                                                                                                                                                                                                                                                                                                                                                                                                                                                         |                                                                                                                                                                                                                                                                                                                                                                                                                                                    | 11. County or Parish, State<br>EDDY COUNTY, NEW MEXICO                                                                                                                                                                      |
| 12. CHE                                                                                                                                                                                                                                                                                                                                                                                                                                                                                                                                                                                                                                                                                                                                                                | CK THE APPROPRIATE BOX(ES) TO I                                                                                                                                                                                                                                                                                                                                                                                                                                                                                                                                                                                                         | INDICATE NATURE OF NOT                                                                                                                                                                                                                                                                                                                                                                                                                             | ICE, REPORT OR OTHER DATA                                                                                                                                                                                                   |
| TYPE OF SUBMISSION                                                                                                                                                                                                                                                                                                                                                                                                                                                                                                                                                                                                                                                                                                                                                     | TYPE OF ACTION                                                                                                                                                                                                                                                                                                                                                                                                                                                                                                                                                                                                                          |                                                                                                                                                                                                                                                                                                                                                                                                                                                    |                                                                                                                                                                                                                             |
| Notice of Intent                                                                                                                                                                                                                                                                                                                                                                                                                                                                                                                                                                                                                                                                                                                                                       | Alter Casing                                                                                                                                                                                                                                                                                                                                                                                                                                                                                                                                                                                                                            | ·                                                                                                                                                                                                                                                                                                                                                                                                                                                  | duction (Start/Resume) Water Shut-Off                                                                                                                                                                                       |
| Subsequent Report                                                                                                                                                                                                                                                                                                                                                                                                                                                                                                                                                                                                                                                                                                                                                      |                                                                                                                                                                                                                                                                                                                                                                                                                                                                                                                                                                                                                                         |                                                                                                                                                                                                                                                                                                                                                                                                                                                    | complete Other                                                                                                                                                                                                              |
| Final Abandonment Notice                                                                                                                                                                                                                                                                                                                                                                                                                                                                                                                                                                                                                                                                                                                                               |                                                                                                                                                                                                                                                                                                                                                                                                                                                                                                                                                                                                                                         |                                                                                                                                                                                                                                                                                                                                                                                                                                                    | nporarily Abandon                                                                                                                                                                                                           |
| determined that the site is ready for<br>SUMMARY OF PLUG AND ABAND<br>10-03-2013 through 10-04-2013 M<br>10-07-2013 ND wellhead. NU BOF<br>10-09-2013 Spot 120 sxs CI. H cm<br>10-10-2013 Tag cmt @ 9,031' BLI<br>10-11-2013 Tag cmt @ 9,031' (BLI<br>10-14-2013 TIH w/ tbg. Tag cmt @<br>10-22-2013 Tag cmt @ 8,686'. Cirr<br>10-23-2013 Tag cmt @ 8,686'. Cirr<br>10-23-2013 Tag cmt @ 8,686'. Cirr<br>10-23-2013 Tag cmt @ 8,686'. Cirr<br>10-24-2013 Tag cmt @ 1,68'. Noi<br>3,720'. Spot 30 sxs CI. H fl 2,550' tt<br>10-24-2013 Tag cmt @ 1,493' (wittis<br>injection rate. Spot 30 sxs CI. H cm<br>10-28-2013 Tag cmt @ 1,493' (wittis<br>injection rate. Spot 30 sxs CI. H cm<br>10-28-2013 Tag cmt @ 1,321' (wittis<br>cmt plug fl 126' to surf. Cut off well | or final inspection.)<br>DONMENT OPERATIONS:<br>IRU Maverick Well Pluggers.<br>PE. TIH w/ tbg. Tag up @ 9,815'.<br>t f/ 9,815' to 8,965'. PUH. WOC.<br>M advised to spot 25 sxs. Spot 25 sxs<br>M rep Ricardo witnessed tag). BLM advised tre-spot plug. TO<br>9,031'. BLM advised re-spot plug. TO<br>9,031'. Circ hole. Spot 50 sxs Cl. H f/<br>c hole w/ 9 ppg salt gel mud. Spot 45 si<br>ify BLM – good. Spot 25 sxs Cl. H f/<br>c 2,350'. BLM reps Jim Hughes & Jose<br>M reps Jim Hughes & Jose Saenz witr<br>ineer Ed Hernandez advised spot 25<br>hessed by BLM). POOH w/ tbg. Perf @ 60<br>hessed by BLM). POOH LD tbg. Set p | RECLAMATIC<br>DUE <u>9-26-19</u><br>Cl. H cmt f/ 9,031' to 8,789'.<br>dvised re-spot cmt. Spot 70 s<br>DOH w/ tbg. Work on equipm<br>/ 9,031' to 8,631'. PUH. WOC<br>sxs Cl. H f/ 8,560' to 8,284'. N<br>',841' to 7,661'. Spot 25 sxs C<br>e Saenz on location today to<br>nessed. POOH w/ tbg. Perf @<br>sxs cmt 50' below perf @ 1,5<br>g 1,473'. Set pkr @ 1,190', p<br>)'. WOC.<br>kr @ 38'. Pump into perfs @<br>equipment & clean location. | Lisbility under bond is related work<br>Surface restoration is completed.<br>PUH. WOC.<br>xs Cl. H cmt f/ 9,031' to 8,331'. POOH w/ tbg.<br>ent.<br>C.<br>WOC.<br>Cl. H f/ 5,575' to 5,425'. Spot 25 sxs Cl. H f/ 3,860' to |
| 14. I hereby certify that the foregoing is true and correct. Name ( <i>Printed/Typed</i> ) JOHN A. LANGHOFF                                                                                                                                                                                                                                                                                                                                                                                                                                                                                                                                                                                                                                                            |                                                                                                                                                                                                                                                                                                                                                                                                                                                                                                                                                                                                                                         |                                                                                                                                                                                                                                                                                                                                                                                                                                                    | BINEER ADDRESS AND BINEER                                                                                                                                                                                                   |
| Signature Joh-a. Jacho M                                                                                                                                                                                                                                                                                                                                                                                                                                                                                                                                                                                                                                                                                                                                               |                                                                                                                                                                                                                                                                                                                                                                                                                                                                                                                                                                                                                                         | Date 01/16/2014                                                                                                                                                                                                                                                                                                                                                                                                                                    |                                                                                                                                                                                                                             |
|                                                                                                                                                                                                                                                                                                                                                                                                                                                                                                                                                                                                                                                                                                                                                                        | THIS SPACE FOR FEL                                                                                                                                                                                                                                                                                                                                                                                                                                                                                                                                                                                                                      |                                                                                                                                                                                                                                                                                                                                                                                                                                                    | FICE USE                                                                                                                                                                                                                    |
|                                                                                                                                                                                                                                                                                                                                                                                                                                                                                                                                                                                                                                                                                                                                                                        | Approval of this notice does not warrant of itle to those rights in the subject lease which                                                                                                                                                                                                                                                                                                                                                                                                                                                                                                                                             | Title SEP-                                                                                                                                                                                                                                                                                                                                                                                                                                         | S Date 2-14-14                                                                                                                                                                                                              |
| fictitious or fraudulent statements or repre-                                                                                                                                                                                                                                                                                                                                                                                                                                                                                                                                                                                                                                                                                                                          | U.S.C. Section 1212, make it a crime for any sentations as to any matter within its jurisdic                                                                                                                                                                                                                                                                                                                                                                                                                                                                                                                                            |                                                                                                                                                                                                                                                                                                                                                                                                                                                    | to make to any department or agency of the United States any false,                                                                                                                                                         |
| (Instructions on page 2)                                                                                                                                                                                                                                                                                                                                                                                                                                                                                                                                                                                                                                                                                                                                               |                                                                                                                                                                                                                                                                                                                                                                                                                                                                                                                                                                                                                                         |                                                                                                                                                                                                                                                                                                                                                                                                                                                    |                                                                                                                                                                                                                             |

## WELL DATA SHEET