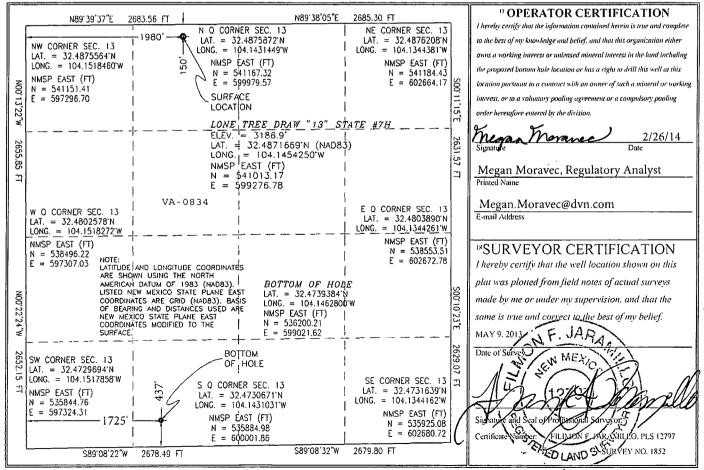

## WELL LOCATION AND ACREAGE DEDICATION PLAT

| <sup>1</sup> API Number<br>30-015-41650 | <sup>2</sup> Pool Code<br>96144 | , Pool Name<br>Carlsbad; Bone Spring, East          |  |  |  |
|-----------------------------------------|---------------------------------|-----------------------------------------------------|--|--|--|
| <sup>4</sup> Property Code<br>39822     | SPr. LONE TREE I                | <sup>6</sup> Well Number 7H                         |  |  |  |
| <sup>7</sup> OGRID No.<br>6137          | •                               | Operator Name DEVON ENERGY PRODUCTION COMPANY, L.P. |  |  |  |

<sup>10</sup> Surface Location

| UL or lot no.                                                           | Section | Township | Range | Lot Idn | Feet from the | North/South line | Feet from the | East/West line | County |  |
|-------------------------------------------------------------------------|---------|----------|-------|---------|---------------|------------------|---------------|----------------|--------|--|
| C                                                                       | 13      | 21 S     | 27 E  |         | 150           | NORTH            | 1980          | WEST           | EDDY   |  |
| " Bottom Hole Location If Different From Surface                        |         |          |       |         |               |                  |               |                |        |  |
| UL or lot no.                                                           | Section | Township | Range | Lot Idn | Feet from the | North/South line | Feet from the | East/West line | County |  |
| N                                                                       | 13      | 21 S     | 27 E  |         | 437           | SOUTH            | 1725          | WEST           | EDDY   |  |
| P Dedicated Acres 13 Joint or Infill 14 Consolidation Code 15 Order No. |         |          |       |         |               |                  |               |                |        |  |