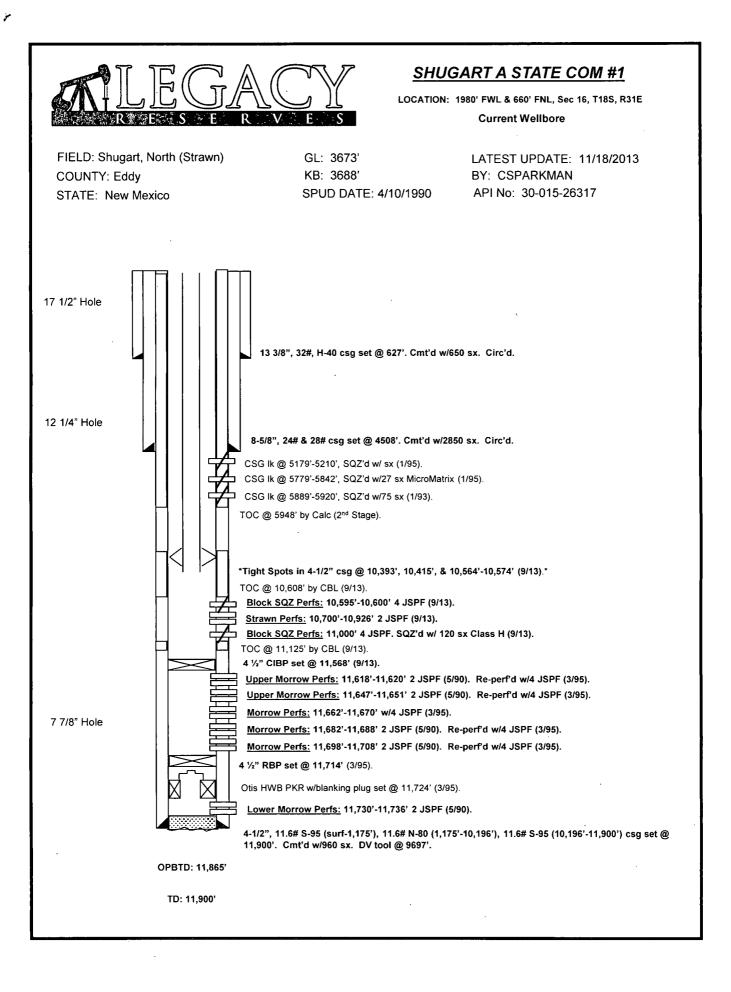

## SHUGART A STATE COM #1

**09/12/13** - SET CIBP @ 11,568'. TEST 4 ½" CSG TO 500 PSI, OK. PERF'D LOWER BLOCK SQUEEZE PERFS @ 11,000' W/4 JSPF (4 HOLES). PERF'D UPPER BLOCK SQUEEZE PERF'S @ 10,602 W/4 JSPF (4 HOLES).

**9/16/13** – SET CMT RT @ 10,940'. BLOCK SQUEEZED 120 SX CLASS "H" CMT FROM 11,000' - 10,602'.

**9/18/13** – TAGGED CMT @ 10,850'. DO CMT FROM 10,850' - 10,940'. TAGGED CMT RT @ 10,940'. DO CMT RT AND CMT FROM 10,940' – 11,002'. RIH TO 11,060'. CIRC. HOLE CLEAN. TEST 4 ½" CSG TO 500 PSI, OK.

**09/19/13** – RAN CBL FROM 11,000' – 10,600'. TOC @ 10,608'. PERF'D STRAWN FROM 10,700'-02', 10,704'-07', 10,710'-17', 10,734'-36', 10,745'-49', 10,751'-62', 10,765'-77', 10,787'-90', 10,805'-07', 10,812'-17', 10,819'-27', 10,850'-65', 10,871'-73', 10,882'-86', 10,914'-18' & 10,922'-26' W/2 JSPF (210 HOLES).

**09/23/13** – SET PKR @ 10,660'. ESTABLISHED INJECTION RATE INTO STRAWN PERF'S @10,700'-10,926'. PUMPED 20 BBLS LEAD ACID & STRAWN PERF'S COMMUNICATED W/UPPER BLOCK SQUEEZE PERF'S @ 10,602'. SHUT DOWN. RELEASED PKR @ 10,660'. CIRC. ACID OUT OF TBG.

**09/25/13** – RIH W/RBP & PKR TO ISOLATE UPPER BLOCK SQUEEZE PERF'S @ 10,602'. SET RBP @ 10,650' & PKR @ 10,630'. TESTED TOOLS TO 2,000 PSI, OK. RELEASED PKR & RESET @ 10,566'. ESTABLISHED INJ RATE OF 0.91 BPM @ 4,400 PSI. RELEASED PKR.

**09/26/13** – RESET PKR @ 10,534'. ACIDIZED UPPER BLOCK SQUEEZE PERF'S W/2,000 GALS ACID @ 0.5 BPM @ AN AIP OF 5,250 PSI & A MAX PRESSURE OF 5,270 PSI.

**09/27/13** – ADDED ADDITIONAL SQUEEZE PERF'S FROM 10,595'-10,601' W/2 JSPF (12 HOLES). RIH W/PKR & SET @ 10,534'. ACIDIZED SQUEEZE PERF'S W/2,000 GALS ACID @ 0.6 BPM @ AN AIP OF 5,250 PSI & A MAX INJ PRESSURE OF 5,460 PSI. FLUSHED W/50 BBLS 2% KCL. SHIT IN FOR 30 MIN RELEASED PKR. RETRIEVED RBP @ 10,650'. RIH TO 11,065'. SET RBP @ 11,065'. POOH TO 10,534'. SET PKR @ 10,534'.

**09/30/13** – SITP = 670 PSI. FLOWED OFF QUICKLY. TRIED TO RELEASE PKR. TBG PARTED. POOH W/312 JTS TBG.

**10/01/13** – RIH W/3 7/8" OVERSHOT W/3 1/16" GRAPPLE AND TWO 3' EXTENSIONS. TESTED TBG IN HOLE TO 7,000 PSI. CAUGHT FISH. POOH & LD FISH.

**10/02/13** – RIH W/RETRIEVING TOOL FOR RBP. RBP STILL @ 11,065'. RETRIEVING TOOL TAGGED @ 10,564'. COULDN'T WORK RETRIEVING TOOL BELOW 10,564'.

**10/03/13** – POOH W/RETRIEVING TOOL. RIH W/ 3 11/16" LEAD IMPRESSION BLOCK ON TBG. TAGGED @ 10,564', BUT FELL THRU. ONLY WENT 2' DOWN & IT DIDN'T SIT DOWN ON ANYTHING. POOH W/LEAD IMPRESSION BLOCK.

**10/04/13** – RIH W/CCL TOOL. MARKED A SPOT @ 10,564'. RIH W/ 3 ¼" CSG SWEDGE , BUMPER SUB, HYDRAULIC JARS AND SIX 3 1/8" DC'S. TAGGED @ 10,564'. WORKED SWEDGE THRU TIGHT SPOT SEVERAL TIMES.

**10/07/13** – POOH & LD 3 1/8" SWEDGE. RIH W/ 3 7/8" CSG SWEDGE, BUMPER SUB, HYDRAULIC JARS, SIX 3 1/8" DC'S. TAGGED @ 10,564'. WORKED SWEDGE THRU TIGHT SPOT SEVERAL TIMES.

**10/08/13** – POOH & LD 3 7/8" SWEDGE. RIH W/RETRIEVING TOOL FOR RBP. LATCHED ONTO RBP @ 11,065'. RELEASED RBP & STARTED OUT OF THE HOLE.

**10/09/13** – POOH & LD RBP. RIH W/PKR ON 2 3/8" TBG. SET PKR @ 10,088' W/TAILPIPE @ 10,468'. ACIDIZED STRAWN PERF'S & UPPER SQUEEZE PERF'S W/4,000 GALS OF 20% ACID. AIR-3.2 BPM, AIP-5,250 PSI, ISIP-4,553 PSI, 5 MIN-4,466 PSI, 10 MIN-4,466 PSI, 15 MIN-4,430 PSI.

**10/10/13** – SITP-4,100 PSI. FLOWED 8 BBLS WTR.

10/12/13 - POOH & LD PKR

10/16/13 - RIH W/PROD. EQUIPMENT. RWTP ON ROD PUMP.