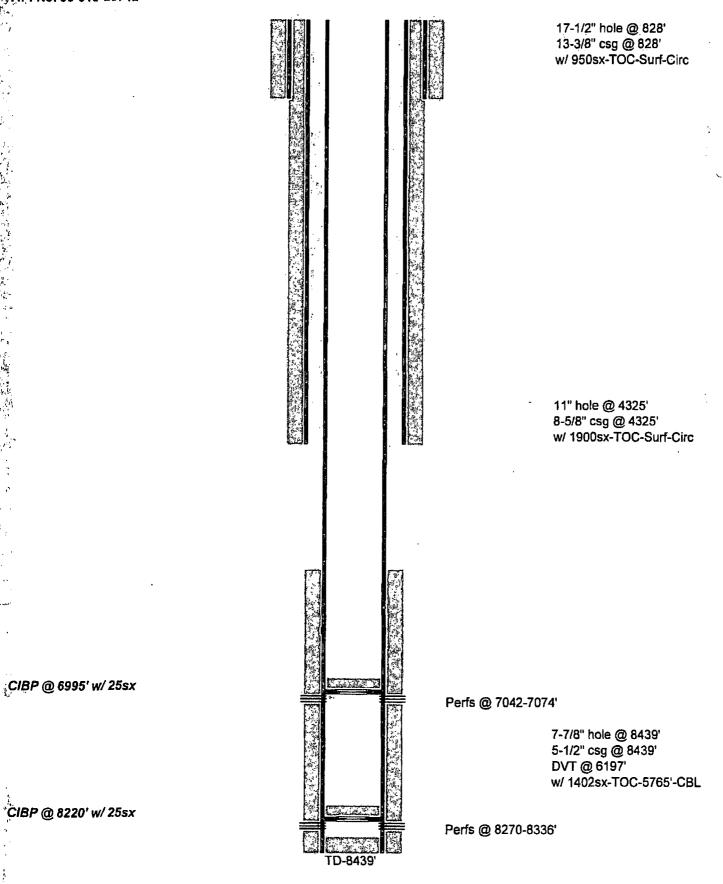

|                                                                                                                                                                                                                                                                                                      |                                                                                                                                                  |                                                                         | TOFI                                                                                   | VED                                                                       |                                                                 |                                                 |  |
|------------------------------------------------------------------------------------------------------------------------------------------------------------------------------------------------------------------------------------------------------------------------------------------------------|--------------------------------------------------------------------------------------------------------------------------------------------------|-------------------------------------------------------------------------|----------------------------------------------------------------------------------------|---------------------------------------------------------------------------|-----------------------------------------------------------------|-------------------------------------------------|--|
| Form 3160-5                                                                                                                                                                                                                                                                                          |                                                                                                                                                  |                                                                         | oRitries                                                                               | V                                                                         | 1                                                               |                                                 |  |
| (August 2007) DE                                                                                                                                                                                                                                                                                     | UNITED STATES<br>PARTMENT OF THE II<br>IRFALLOF LAND MANA                                                                                        | S<br>NTERIOR<br>GEMENT                                                  | ORECEI                                                                                 | 2014                                                                      | OMB N                                                           | APPROVED<br>D. 1004-0135<br>July 31, 2010       |  |
| SUNDRY                                                                                                                                                                                                                                                                                               | NOTICES AND REPO                                                                                                                                 | RTS ON W                                                                | ELNANOCD /                                                                             | ARTEON                                                                    | 6 Lease Serial No.<br>NMNM29233                                 |                                                 |  |
| BUREAU OF LAND MANAGEMENT<br>SUNDRY NOTICES AND REPORTS ON WELLING OCD ARTES<br>Do not use this form for proposals to drill or to re-enter-am<br>abandoned well. Use form 3160-3 (APD) for such proposals.                                                                                           |                                                                                                                                                  |                                                                         |                                                                                        |                                                                           | 6. If Indian, Allottee or Tribe Name                            |                                                 |  |
| SUBMIT IN TRIPLICATE - Other instructions on reverse side.                                                                                                                                                                                                                                           |                                                                                                                                                  |                                                                         |                                                                                        | 7. If Unit or CA/Agreement, Name and/or No.                               |                                                                 |                                                 |  |
| <ul> <li>I. Type of Well</li> <li>□ Oil Well</li> <li>□ Gas Well</li> <li>☑ Other: INJECTION</li> </ul>                                                                                                                                                                                              |                                                                                                                                                  |                                                                         |                                                                                        |                                                                           | 8. Well Name and No.<br>FEDERAL 12 1                            |                                                 |  |
| 2. Name of Operator Contact: DAVID_STEWART<br>OXY USA INC E-Mail: david_stewart@oxy.com                                                                                                                                                                                                              |                                                                                                                                                  |                                                                         |                                                                                        |                                                                           | 9. API Well No.<br>30-015-26742                                 |                                                 |  |
| 3a. Address<br>P.O. BOX 50250<br>MIDLAND, TX 79710                                                                                                                                                                                                                                                   | 3b. Phone No. (include area code)<br>Ph: 432-685-5717<br>Fx: 432-685-5742                                                                        |                                                                         |                                                                                        | 10. Field and Pool, or Exploratory<br>LIVINGSTON RIDGE DELAWARE           |                                                                 |                                                 |  |
| 4. Location of Well <i>(Footage, Sec., T.</i>                                                                                                                                                                                                                                                        |                                                                                                                                                  |                                                                         |                                                                                        | 11. County or Parish, and State                                           |                                                                 |                                                 |  |
| Sec 12 T22S R31E SWSW 660FSL 660FWL<br>32.400570 N Lat, 103.737910 W Lon                                                                                                                                                                                                                             |                                                                                                                                                  |                                                                         |                                                                                        |                                                                           | EDDY COUNTY, NM                                                 |                                                 |  |
| 12. CHECK APPF                                                                                                                                                                                                                                                                                       | OPRIATE BOX(ES) TO                                                                                                                               | ) INDICATI                                                              | E NATURE OF N                                                                          | JOTICE, RE                                                                | PORT, OR OTHEI                                                  | R DATA                                          |  |
| TYPE OF SUBMISSION                                                                                                                                                                                                                                                                                   | TYPE OF ACTION                                                                                                                                   |                                                                         |                                                                                        |                                                                           |                                                                 |                                                 |  |
| Notice of Intent                                                                                                                                                                                                                                                                                     | Acidize                                                                                                                                          | 🗖 Dee                                                                   | epen                                                                                   | D Productio                                                               | on (Start/Resume)                                               | UWater Shut-Off                                 |  |
| Subsequent Report                                                                                                                                                                                                                                                                                    | □ Alter Casing                                                                                                                                   |                                                                         |                                                                                        | 🗖 Reclama                                                                 | - 0,                                                            |                                                 |  |
|                                                                                                                                                                                                                                                                                                      | Casing Repair                                                                                                                                    |                                                                         | w Construction                                                                         | 🗖 Recompl                                                                 |                                                                 | □ Other                                         |  |
| Final Abandonment Notice                                                                                                                                                                                                                                                                             | Change Plans Convert to Injection                                                                                                                | -                                                                       |                                                                                        |                                                                           | rarily Abandon<br>Disposal                                      |                                                 |  |
| Attach the Bond under which the wor<br>following completion of the involved<br>testing has been completed. Final Ab<br>determined that the site is ready for fin<br>OXY USA INC. respectfully red<br>well to a SWD. The SWD-142<br>7/2/13. Due to some land issu<br>3rd quarter 2014.                | operations. If the operation res<br>andonment Notices shall be file<br>nal inspection.)<br>quests to temporarily aba<br>3 permit was approved 6. | sults in a multip<br>ed only after all<br>ndon this we<br>/18/13 and th | le completion or recorrequirements, includi<br>ell. It is planned to<br>recompletion s | mpletion in a neighbor<br>of convert this<br>undry approvo<br>proximately | ew interval, a Form 316<br>have been completed, a<br>/ed<br>the | )-4 shall be filed once<br>ind the operator has |  |
| TD-8439' Perfs-8270-8336' 7042-7074'                                                                                                                                                                                                                                                                 |                                                                                                                                                  |                                                                         |                                                                                        | SU                                                                        | SUBJECT TO LIKE<br>APPROVAL BY STATE                            |                                                 |  |
| 13-3/8" 54.5# csg @ 828' w/ 9<br>8-5/8" 24-32# csg @ 4325' w/<br>5-1/2" 15.5-17# csg @ 8439' w                                                                                                                                                                                                       | 1900sx, 11" hole, TOC-S<br>/ 1402sx, 7-7/8" hole, TC<br>Accepted (fô                                                                             | urf-Circ<br>)C-5765'-CB                                                 | CONDI                                                                                  | TACHE                                                                     |                                                                 |                                                 |  |
|                                                                                                                                                                                                                                                                                                      |                                                                                                                                                  | DRF 12                                                                  | /29/14                                                                                 | <u>.</u>                                                                  |                                                                 |                                                 |  |
| 14. I hereby certify that the foregoing is true and correct.<br>Electronic Submission #230074 verified by the BLM Well Informati<br>For OXY USA INC, sent to the Carlsbad<br>Committed to AFMSS for processing by JOHNNY DICKERSON on C<br>Name (Printed/Typed) DAVID STEWART<br>Title SR. REGULATOF |                                                                                                                                                  |                                                                         |                                                                                        | ad<br>RSON on 01/1                                                        | 7/2014 ()                                                       |                                                 |  |
|                                                                                                                                                                                                                                                                                                      |                                                                                                                                                  |                                                                         |                                                                                        |                                                                           | PPROVE                                                          |                                                 |  |
| Signature (Electronic St                                                                                                                                                                                                                                                                             | ubmission)                                                                                                                                       |                                                                         | Date 12/19/20                                                                          | 13                                                                        |                                                                 |                                                 |  |
|                                                                                                                                                                                                                                                                                                      | THIS SPACE FO                                                                                                                                    | R FEDERA                                                                | L OR STATE C                                                                           | <b>I</b> 1                                                                |                                                                 | •                                               |  |
| Approved By                                                                                                                                                                                                                                                                                          |                                                                                                                                                  |                                                                         | Title                                                                                  |                                                                           | Is/ Chris Wa                                                    |                                                 |  |
| Conditions of approval, if any, are attached<br>certify that the applicant holds legal or equi<br>which would entitle the applicant to conduc                                                                                                                                                        | table title to those rights in the                                                                                                               |                                                                         | Office                                                                                 | BURI                                                                      | AU OF LAND MANA<br>CARLSBAD FIELD OF                            | FICE                                            |  |
| Title 18 U.S.C. Section 1001 and Title 43 U                                                                                                                                                                                                                                                          |                                                                                                                                                  |                                                                         |                                                                                        |                                                                           |                                                                 |                                                 |  |

### 32. Additional remarks, continued

1

- RIH & set CIBP @ 8220' M&P 25sx CL C cmt, WOC-Tag
   RIH & set CIBP @ 6995' M&P 25sx CL C cmt, WOC-Tag
   Notify BLM/NMOCD of casing integrity test 24hrs in advance.
   RU pump truck, circulate well with treated water, pressure test casing to 500# for 30 min.