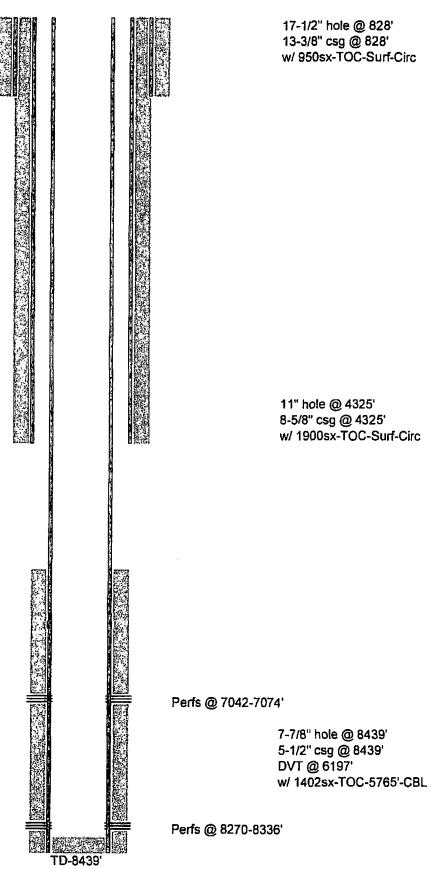

|                                                                                                                                                                                                                                                                                                      |                                                                                                                                                  |                                                                         | TOFI                                                                                   | VED                                                                       |                                                                 |                                                 |  |
|------------------------------------------------------------------------------------------------------------------------------------------------------------------------------------------------------------------------------------------------------------------------------------------------------|--------------------------------------------------------------------------------------------------------------------------------------------------|-------------------------------------------------------------------------|----------------------------------------------------------------------------------------|---------------------------------------------------------------------------|-----------------------------------------------------------------|-------------------------------------------------|--|
| Form 3160-5                                                                                                                                                                                                                                                                                          |                                                                                                                                                  |                                                                         | oRitries                                                                               | V                                                                         | 1                                                               |                                                 |  |
| (August 2007) DE                                                                                                                                                                                                                                                                                     | UNITED STATES<br>PARTMENT OF THE II<br>IRFALLOF LAND MANA                                                                                        | S<br>NTERIOR<br>GEMENT                                                  | ORECEI                                                                                 | 2014                                                                      | OMB N                                                           | APPROVED<br>D. 1004-0135<br>July 31, 2010       |  |
| SUNDRY                                                                                                                                                                                                                                                                                               | NOTICES AND REPO                                                                                                                                 | RTS ON W                                                                | ELNANOCD /                                                                             | ARTEON                                                                    | 6 Lease Serial No.<br>NMNM29233                                 |                                                 |  |
| BUREAU OF LAND MANAGEMENT<br>SUNDRY NOTICES AND REPORTS ON WELLING OCD ARTES<br>Do not use this form for proposals to drill or to re-enter-am<br>abandoned well. Use form 3160-3 (APD) for such proposals.                                                                                           |                                                                                                                                                  |                                                                         |                                                                                        |                                                                           | 6. If Indian, Allottee or Tribe Name                            |                                                 |  |
| SUBMIT IN TRIPLICATE - Other instructions on reverse side.                                                                                                                                                                                                                                           |                                                                                                                                                  |                                                                         |                                                                                        | 7. If Unit or CA/Agreement, Name and/or No.                               |                                                                 |                                                 |  |
| <ul> <li>I. Type of Well</li> <li>□ Oil Well</li> <li>□ Gas Well</li> <li>☑ Other: INJECTION</li> </ul>                                                                                                                                                                                              |                                                                                                                                                  |                                                                         |                                                                                        |                                                                           | 8. Well Name and No.<br>FEDERAL 12 1                            |                                                 |  |
| 2. Name of Operator Contact: DAVID_STEWART<br>OXY USA INC E-Mail: david_stewart@oxy.com                                                                                                                                                                                                              |                                                                                                                                                  |                                                                         |                                                                                        |                                                                           | 9. API Well No.<br>30-015-26742                                 |                                                 |  |
| 3a. Address<br>P.O. BOX 50250<br>MIDLAND, TX 79710                                                                                                                                                                                                                                                   | 3b. Phone No. (include area code)<br>Ph: 432-685-5717<br>Fx: 432-685-5742                                                                        |                                                                         |                                                                                        | 10. Field and Pool, or Exploratory<br>LIVINGSTON RIDGE DELAWARE           |                                                                 |                                                 |  |
| 4. Location of Well <i>(Footage, Sec., T.</i>                                                                                                                                                                                                                                                        |                                                                                                                                                  |                                                                         |                                                                                        | 11. County or Parish, and State                                           |                                                                 |                                                 |  |
| Sec 12 T22S R31E SWSW 660FSL 660FWL<br>32.400570 N Lat, 103.737910 W Lon                                                                                                                                                                                                                             |                                                                                                                                                  |                                                                         |                                                                                        |                                                                           | EDDY COUNTY, NM                                                 |                                                 |  |
| 12. CHECK APPF                                                                                                                                                                                                                                                                                       | OPRIATE BOX(ES) TO                                                                                                                               | ) INDICATI                                                              | E NATURE OF N                                                                          | JOTICE, RE                                                                | PORT, OR OTHEI                                                  | R DATA                                          |  |
| TYPE OF SUBMISSION                                                                                                                                                                                                                                                                                   | TYPE OF ACTION                                                                                                                                   |                                                                         |                                                                                        |                                                                           |                                                                 |                                                 |  |
| Notice of Intent                                                                                                                                                                                                                                                                                     | Acidize                                                                                                                                          | 🗖 Dee                                                                   | epen                                                                                   | D Productio                                                               | on (Start/Resume)                                               | UWater Shut-Off                                 |  |
| Subsequent Report                                                                                                                                                                                                                                                                                    | □ Alter Casing                                                                                                                                   |                                                                         |                                                                                        | 🗖 Reclama                                                                 | - 0,                                                            |                                                 |  |
|                                                                                                                                                                                                                                                                                                      | Casing Repair                                                                                                                                    |                                                                         | w Construction                                                                         | 🗖 Recompl                                                                 |                                                                 | □ Other                                         |  |
| Final Abandonment Notice                                                                                                                                                                                                                                                                             | Change Plans Convert to Injection                                                                                                                | -                                                                       |                                                                                        |                                                                           | rarily Abandon<br>Disposal                                      |                                                 |  |
| Attach the Bond under which the wor<br>following completion of the involved<br>testing has been completed. Final Ab<br>determined that the site is ready for fin<br>OXY USA INC. respectfully red<br>well to a SWD. The SWD-142<br>7/2/13. Due to some land issu<br>3rd quarter 2014.                | operations. If the operation res<br>andonment Notices shall be file<br>nal inspection.)<br>quests to temporarily aba<br>3 permit was approved 6. | sults in a multip<br>ed only after all<br>ndon this we<br>/18/13 and th | le completion or recorrequirements, includi<br>ell. It is planned to<br>recompletion s | mpletion in a neighbor<br>of convert this<br>undry approvo<br>proximately | ew interval, a Form 316<br>have been completed, a<br>/ed<br>the | )-4 shall be filed once<br>ind the operator has |  |
| TD-8439' Perfs-8270-8336' 7042-7074'                                                                                                                                                                                                                                                                 |                                                                                                                                                  |                                                                         |                                                                                        | SU                                                                        | SUBJECT TO LIKE<br>APPROVAL BY STATE                            |                                                 |  |
| 13-3/8" 54.5# csg @ 828' w/ 9<br>8-5/8" 24-32# csg @ 4325' w/<br>5-1/2" 15.5-17# csg @ 8439' w                                                                                                                                                                                                       | 1900sx, 11" hole, TOC-S<br>/ 1402sx, 7-7/8" hole, TC<br>Accepted (fô                                                                             | urf-Circ<br>)C-5765'-CB                                                 | CONDI                                                                                  | TACHE                                                                     |                                                                 |                                                 |  |
|                                                                                                                                                                                                                                                                                                      |                                                                                                                                                  | DRF 12                                                                  | /29/14                                                                                 | <u>.</u>                                                                  |                                                                 |                                                 |  |
| 14. I hereby certify that the foregoing is true and correct.<br>Electronic Submission #230074 verified by the BLM Well Informati<br>For OXY USA INC, sent to the Carlsbad<br>Committed to AFMSS for processing by JOHNNY DICKERSON on C<br>Name (Printed/Typed) DAVID STEWART<br>Title SR. REGULATOF |                                                                                                                                                  |                                                                         |                                                                                        | ad<br>RSON on 01/1                                                        | 7/2014 ()                                                       |                                                 |  |
|                                                                                                                                                                                                                                                                                                      |                                                                                                                                                  |                                                                         |                                                                                        |                                                                           | PPROVE                                                          |                                                 |  |
| Signature (Electronic St                                                                                                                                                                                                                                                                             | ubmission)                                                                                                                                       |                                                                         | Date 12/19/20                                                                          | 13                                                                        |                                                                 |                                                 |  |
|                                                                                                                                                                                                                                                                                                      | THIS SPACE FO                                                                                                                                    | R FEDERA                                                                | L OR STATE C                                                                           | <b>I</b> 1                                                                |                                                                 | •                                               |  |
| Approved By                                                                                                                                                                                                                                                                                          |                                                                                                                                                  |                                                                         | Title                                                                                  |                                                                           | Is/ Chris Wa                                                    |                                                 |  |
| Conditions of approval, if any, are attached<br>certify that the applicant holds legal or equi<br>which would entitle the applicant to conduc                                                                                                                                                        | table title to those rights in the                                                                                                               |                                                                         | Office                                                                                 | BURI                                                                      | AU OF LAND MANA<br>CARLSBAD FIELD OF                            | FICE                                            |  |
| Title 18 U.S.C. Section 1001 and Title 43 U                                                                                                                                                                                                                                                          |                                                                                                                                                  |                                                                         |                                                                                        |                                                                           |                                                                 |                                                 |  |

### 32. Additional remarks, continued

1

- RIH & set CIBP @ 8220' M&P 25sx CL C cmt, WOC-Tag
   RIH & set CIBP @ 6995' M&P 25sx CL C cmt, WOC-Tag
   Notify BLM/NMOCD of casing integrity test 24hrs in advance.
   RU pump truck, circulate well with treated water, pressure test casing to 500# for 30 min.