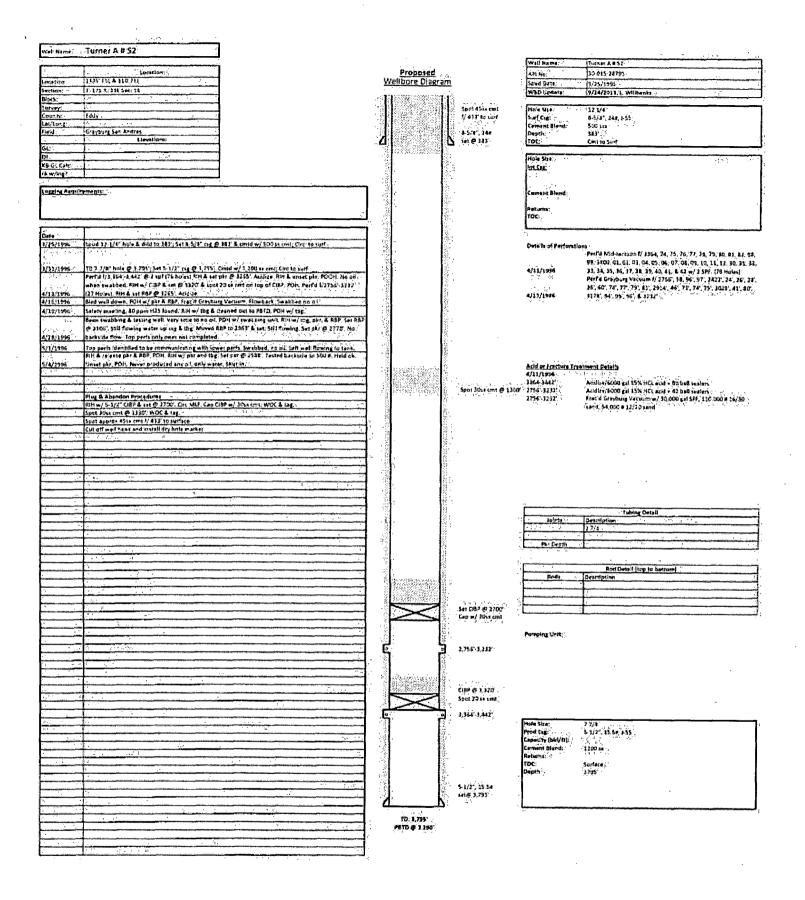

|

~

.



## BUREAU OF LAND MANAGEMENT Carlsbad Field Office 620 East Greene Street Carlsbad, New Mexico 88220 575-234-5972

## Permanent Abandonment of Federal Wells Conditions of Approval

Failure to comply with the following Conditions of Approval may result in a Notice of Incidents of Noncompliance (INC) in accordance with 43 CFR 3163.1.

1. Plugging operations shall commence within <u>ninety (90)</u> days from the approval date of this Notice of Intent to Abandon.

if you are unable to plug the well by the 90<sup>th</sup> day provide this office, prior to the 90<sup>th</sup> day, with the reason for not meeting the deadline and a date when we can expect the well to be plugged. Failure to do so will result in enforcement action.

2. <u>Notification:</u> Contact the appropriate BLM office at le