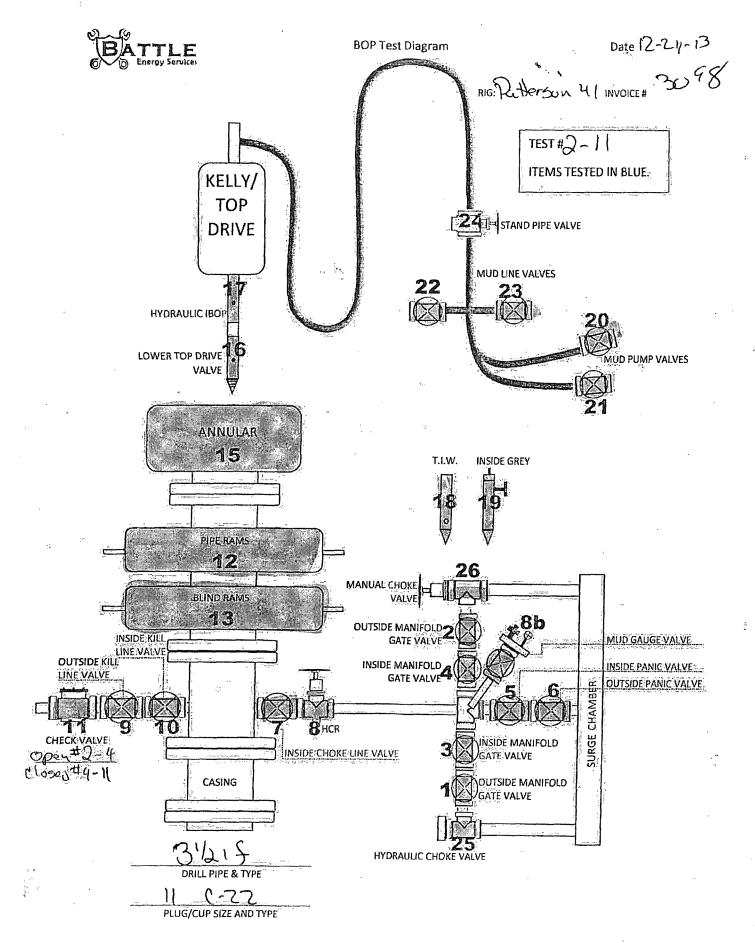

| U.S.C. Section 1212, make it                                                                                                                               | a crime for any pe                                                                            | erson knowingly and                                                                  | d willfully to ma                                                                     | ike to any department or                                                        | agency of the United                            |  |