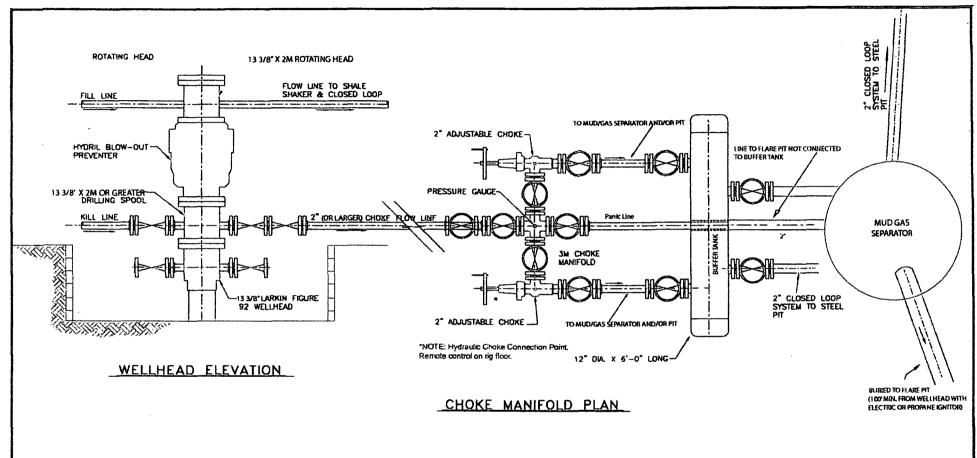

BURNETT OIL COMPANY, INC.
BLOWOUT PREVENTER &
CHOKE MANIFOLD DIAGRAM
2000 PSI WORKING PRESSURE

EPS PROJECT NUMBER = 10-028 DATE: JANUARY 29, 2010

REVISION DATE: MAY 9, 2011 REVISION DATE (LG): AUGUST 28, 2013 REVISION DATE (LG): SEPTEMBER 30, 2013