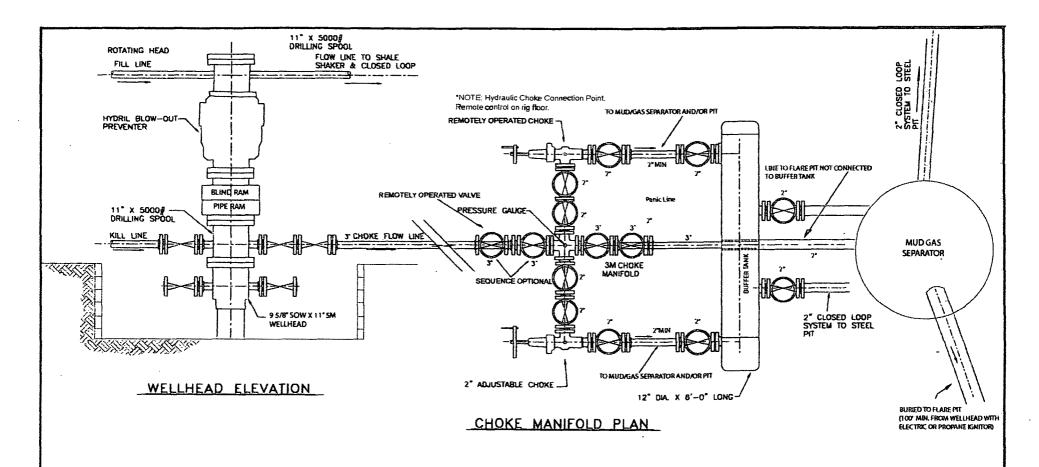

BURNETT OIL COMPANY, INC.
BLOWOUT PREVENTER &
CHOKE MANIFOLD DIAGRAM
5000 PSI WORKING PRESSURE

EPS PROJECT NUMBER = 10-028 DATE: JANUARY 29, 2010 REVISION DATE: MAY 9, 2011 REVISION DATE (LG): AUGUST 28, 2013 REVISION DATE (LG): OCTOBER 3, 2013