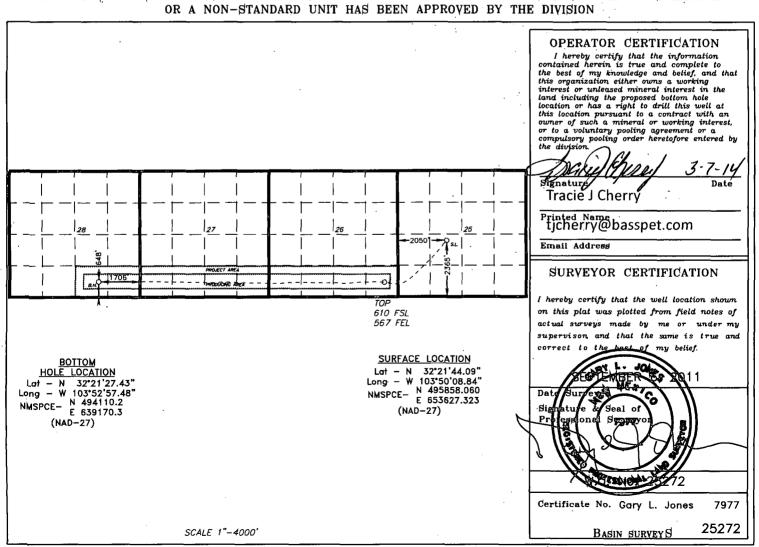

| 30-015-39793            | Pool Code Quahada Ridge, Delaware   | Quahada Ridge, Delaware, SE |  |  |  |
|-------------------------|-------------------------------------|-----------------------------|--|--|--|
| Property Code<br>306407 | Property Name  JAMES RANCH UNIT DI2 | Well Number<br>139H         |  |  |  |
| odrid No.<br>260737     | Operator Name<br>BOPCO, L.P.        | Elevation<br>3343'          |  |  |  |

## Surface Location

| ſ | UL or lot No. | Section | Township | Range | Lot Idn | Feet from the | North/South line | Feet from the | East/West line | County |
|---|---------------|---------|----------|-------|---------|---------------|------------------|---------------|----------------|--------|
| ı | K             | 25      | 22 S     | 30 E  |         | 2365          | SOUTH            | 2050          | WEST           | EDDY   |

## Bottom Hole Location If Different From Surface

| UL or lot No.  | Section   | Township    | Range         | Lot Idn   | Feet from the | North/South line | Feet from the | East/West line | County |
|----------------|-----------|-------------|---------------|-----------|---------------|------------------|---------------|----------------|--------|
| 0              | 28        | 22 S        | 30 E          |           | 648           | SOUTH            | 1706          | EAST           | EDDY   |
| Dedicated Acre | g Joint o | r Infill Co | ngolidation ( | Code · Or | der No.       |                  |               |                |        |
| 400            |           | ·           |               |           |               |                  |               |                |        |