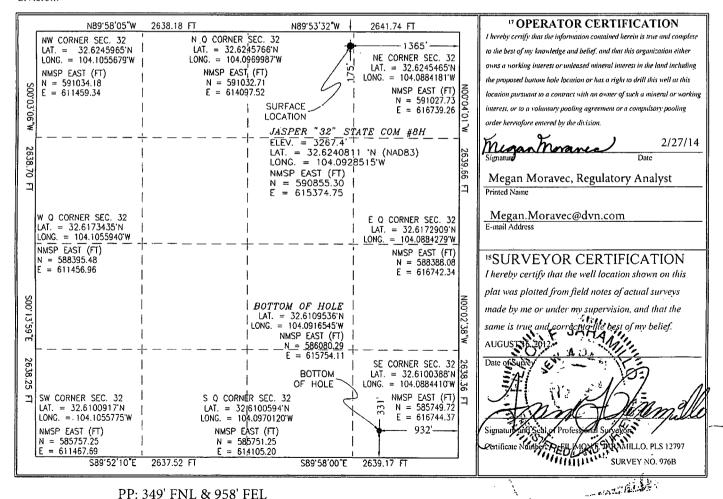

## WELL LOCATION AND ACREAGE DEDICATION PLAT

| <sup>1</sup> API Number<br>30-015-40606 |  | ² Pool Code<br>65010     | , Pool Name<br>Winchester; Bone S | pring |
|-----------------------------------------|--|--------------------------|-----------------------------------|-------|
| <sup>4</sup> Property Code              |  | <sup>6</sup> Well Number |                                   |       |
| 38500                                   |  | 8H                       |                                   |       |
| <sup>7</sup> OGRID No.                  |  | <sup>9</sup> Elevation   |                                   |       |
| 6137                                    |  | 3267.4                   |                                   |       |

## 10 Surface Location

| UL or lot no.                                                | Section      | Township | Range         | Lot Idn    | Feet from the | North/South line | Feet from the | East/West line | County |  |  |
|--------------------------------------------------------------|--------------|----------|---------------|------------|---------------|------------------|---------------|----------------|--------|--|--|
| В                                                            | 32           | 19 S     | 29 E          |            | 175           | NORTH            | 1365          | EAST           | EDDY   |  |  |
| <sup>11</sup> Bottom Hole Location If Different From Surface |              |          |               |            |               |                  |               |                |        |  |  |
| UL or lot no.                                                | Section      | Township | Range         | Lot Idn    | Feet from the | North/South line | Feet from the | East/West line | County |  |  |
| P                                                            | 32           | 19 S     | 29 E          |            | 331           | SOUTH            | 932           | EAST           | EDDY   |  |  |
| 12 Dedicated Acre                                            | s 13 Joint o | r Infill | Consolidation | Code 15 Or | der No.       |                  |               |                |        |  |  |