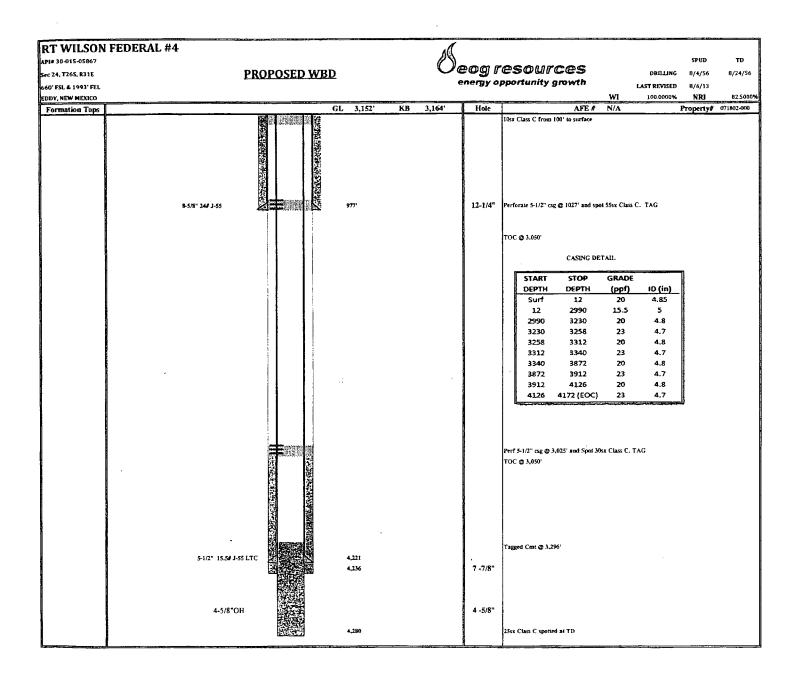

| crime for any pe<br>s to any matter w                      | rson knowingly an<br>thin its jurisdiction                                             | id willfully to<br>n.                                    | o make to any departmen                                                                                             | t or agency                                                                    | of the United                                            |  |



RT WILSON FEDERAL #4 API# 30-015-05867 Oeog resources SPUD TD Sec 24, T265, R31E **CURRENT WBD** 8/24/56 DRILLING 8/4/56 energy opportunity growth 660' FSL & 1993' FEL LAST REVISED 8/6/13 EDDY, NEW MEXICO WI NRI 82.5000% Property# 07:802-000 Fermation Tops GL 3,1521 KB 3,164' Hole AFE# N/A 8-5/8" 24# J-55 12-1/4" Pump 600sx (no additional detail available) TOC @ 3,050 CASING DETAIL START STOP GRADE DEPTH DEPTH ID (in) (ppf) 12 4.85 Surf 12 2990 15.5 5 2990 3230 20 4.8 3230 3258 4.7 23 3258 3312 20 4.8 3312 3340 23 4.7 3340 3872 4.8 20 3872 3912 4.7 23 3912 4126 20 4.8 4126 4172 (EOC) 4.7 TOC 3,296 5-1/2" 15.5# J-55 LTC 4,236 7 -7/8" 4-5/8"OH 4 -5/8" 4,280 25sx Class C spotted at TD

# BUREAU OF LAND MANAGEMENT Carlsbad Field Office 620 East Greene Street Carlsbad, New Mexico 88220 575-23