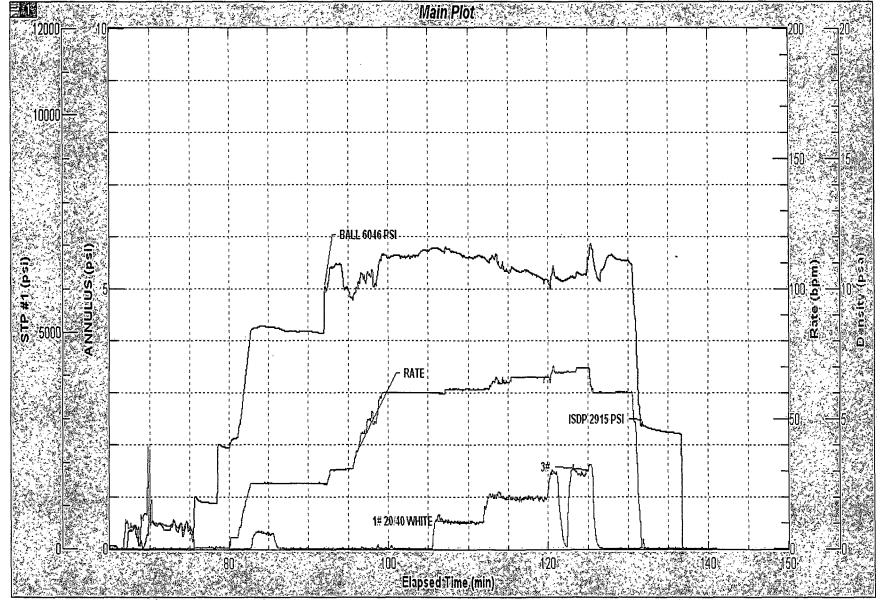

| SUNDRY NOTICES AND REP<br>Do not use this form for proposals<br>abandoned well. Use Form 3160-3 (                                                                                                          | to unit of to re-cuterati                                                                                                                                                                                                     | S!A . If Indian, Allottee or Tribe Name                                                                                                                                                                                                                     |  |
|------------------------------------------------------------------------------------------------------------------------------------------------------------------------------------------------------------|-------------------------------------------------------------------------------------------------------------------------------------------------------------------------------------------------------------------------------|-------------------------------------------------------------------------------------------------------------------------------------------------------------------------------------------------------------------------------------------------------------|--|
| SUBMIT IN TRIPLICATE – Other instructions on page 2.                                                                                                                                                       |                                                                                                                                                                                                                               | 7. If Unit of CA/Agreement, Name and/or No.                                                                                                                                                                                                                 |  |
| 1. Type of Well Oil Well Gas Well Other                                                                                                                                                                    |                                                                                                                                                                                                                               | 8. Well Name and No.<br>Patton 13 Federal #3H                                                                                                                                                                                                               |  |
| 2. Name of Operator OXY USA Inc. 16696                                                                                                                                                                     |                                                                                                                                                                                                                               | 9 API Well No.                                                                                                                                                                                                                                              |  |
| 3a. Address                                                                                                                                                                                                | 3b. Phone No. (include area code)                                                                                                                                                                                             | rea code) 10. Field and Pool or Exploratory Area                                                                                                                                                                                                            |  |
| P.O. Box 50250<br>Midland, TX 79710 ,                                                                                                                                                                      | 432-685-5717                                                                                                                                                                                                                  | Cotton Draw Bone Spring                                                                                                                                                                                                                                     |  |
| Location of Well (Footage, Sec., T.;R.,M., or Survey Description)                                                                                                                                          |                                                                                                                                                                                                                               | 1                                                                                                                                                                                                                                                           |  |
| 150 FSL 1700 FEL SWSE (0)                                                                                                                                                                                  | Sec 18 1245 131E                                                                                                                                                                                                              | Eddy NM                                                                                                                                                                                                                                                     |  |
| 12. CHECK THE APPROPRIATE B                                                                                                                                                                                | OX(ES) TO INDICATE NATURE OF                                                                                                                                                                                                  | NOTICE, REPORT OR OTHER DATA                                                                                                                                                                                                                                |  |
| TYPE OF SUBMISSION                                                                                                                                                                                         | ТҮРЕ О                                                                                                                                                                                                                        | TYPE OF ACTION                                                                                                                                                                                                                                              |  |
| Notice of Intent  Acidize  Alter Casing  Casing Repair                                                                                                                                                     | Deepen Fracture Treat New Construction                                                                                                                                                                                        | Production (Start/Resume)   Water Shut-Off   Well Integrity   Recomplete   Other Completion                                                                                                                                                                 |  |
| Subsequent Report Casing Repair                                                                                                                                                                            | Plug and Abandon                                                                                                                                                                                                              | Temporarily Abandon                                                                                                                                                                                                                                         |  |
| Final Abandonment Notice Convert to Injection                                                                                                                                                              |                                                                                                                                                                                                                               | Water Disposal                                                                                                                                                                                                                                              |  |
| clean, test sqz to 2500# for no lost. Cl<br>13360-13040, 12880-12560, 12400-12<br>Frac in 8 stages w/ 136224g Treated N                                                                                    | D @ 14371'. RIH w/ CBL. Pre<br>& pkr, test csg and isolate le<br>elllock, presuure to 4000#, SI<br>lean out to PBTD. RIH & perf<br>2080, 11920-11600, 11440-1:<br>Water + 24000g 15% HCl acid<br>Baker, the annulus pressures | ssure test csg to 6340#, lost 1000# in ak @ DVT @ 4250-4275', RD 10/1/13.  Drill and clean out to 4302', circ hole @ 14320-14000, 13840-13520, 1120, 10960-10640' Total 216 holes. I + 35862g 20# Linear Gel + 1087464g were monitored during each stage of |  |
| 14. I hereby certify that the foregoing is true and correct. Name (Print                                                                                                                                   | ed/Typed)                                                                                                                                                                                                                     | ASCARASCINA TREVIO                                                                                                                                                                                                                                          |  |
|                                                                                                                                                                                                            |                                                                                                                                                                                                                               | Parison -                                                                                                                                                                                                                                                   |  |
| David Stewart                                                                                                                                                                                              | Title Sr. Regulatory                                                                                                                                                                                                          | Title Sr. Regulatory Advisor david_stewart@oxy.com                                                                                                                                                                                                          |  |
| Signature Vi. Staff                                                                                                                                                                                        | Date 1 (7                                                                                                                                                                                                                     | 14   SOUTHED FOR NECORD                                                                                                                                                                                                                                     |  |
| THIS SPACE                                                                                                                                                                                                 | FOR FEDERAL OR STATE                                                                                                                                                                                                          | OFFICE USE                                                                                                                                                                                                                                                  |  |
| Approved by                                                                                                                                                                                                |                                                                                                                                                                                                                               | MARCH 8 2014                                                                                                                                                                                                                                                |  |
| Conditions of approval, if any, are attached. Approval of this notice do that the applicant holds legal or equitable title to those rights in the subjectitle the applicant to conduct operations thereon. | ect lease which would Office                                                                                                                                                                                                  | BURSAU OF LAND MANAGEMENT CANESBAD FIELD OFFICE                                                                                                                                                                                                             |  |
| Title 18 U.S.C. Section 1001 and Title 43 U.S.C. Section 1212, make it                                                                                                                                     | a crime for any person knowingly and wil                                                                                                                                                                                      | Ifully to make to any department or agency of the United States any false,                                                                                                                                                                                  |  |