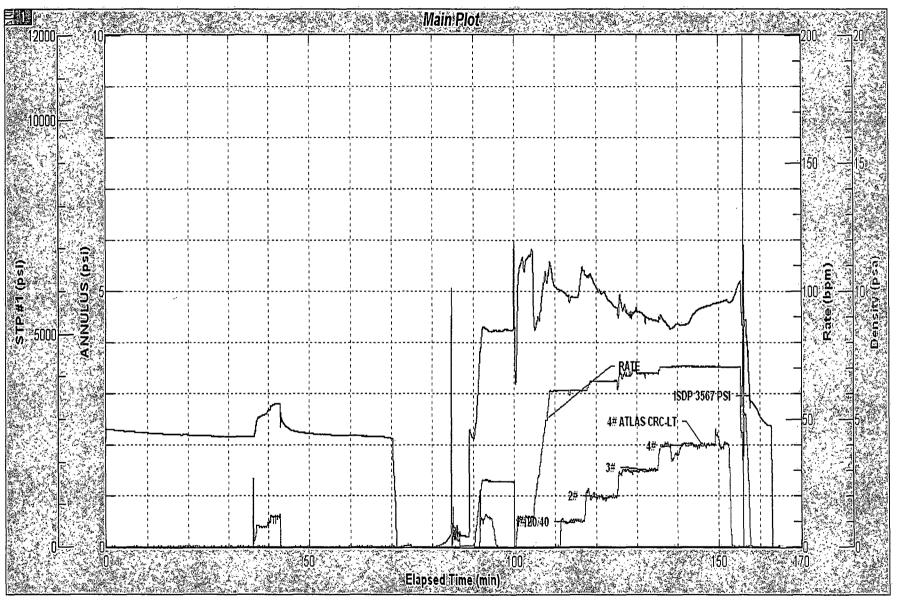

| SUNDRY NOTICES AND REP<br>Do not use this form for proposals<br>abandoned well. Use Form 3160-3 (                                                                                                          | to unit of to re-cuterati                                                                                                                                                                                                     | S!A . If Indian, Allottee or Tribe Name                                                                                                                                                                                                                     |  |
|------------------------------------------------------------------------------------------------------------------------------------------------------------------------------------------------------------|-------------------------------------------------------------------------------------------------------------------------------------------------------------------------------------------------------------------------------|-------------------------------------------------------------------------------------------------------------------------------------------------------------------------------------------------------------------------------------------------------------|--|
| SUBMIT IN TRIPLICATE – Other instructions on page 2.                                                                                                                                                       |                                                                                                                                                                                                                               | 7. If Unit of CA/Agreement, Name and/or No.                                                                                                                                                                                                                 |  |
| 1. Type of Well Oil Well Gas Well Other                                                                                                                                                                    |                                                                                                                                                                                                                               | 8. Well Name and No.<br>Patton 13 Federal #3H                                                                                                                                                                                                               |  |
| 2. Name of Operator OXY USA Inc. 16696                                                                                                                                                                     |                                                                                                                                                                                                                               | 9 API Well No.                                                                                                                                                                                                                                              |  |
| 3a. Address                                                                                                                                                                                                | 3b. Phone No. (include area code)                                                                                                                                                                                             | rea code) 10. Field and Pool or Exploratory Area                                                                                                                                                                                                            |  |
| P.O. Box 50250<br>Midland, TX 79710 ,                                                                                                                                                                      | 432-685-5717                                                                                                                                                                                                                  | Cotton Draw Bone Spring                                                                                                                                                                                                                                     |  |
| Location of Well (Footage, Sec., T.;R.,M., or Survey Description)                                                                                                                                          |                                                                                                                                                                                                                               | 1                                                                                                                                                                                                                                                           |  |
| 150 FSL 1700 FEL SWSE (0)                                                                                                                                                                                  | Sec 18 1245 131E                                                                                                                                                                                                              | Eddy NM                                                                                                                                                                                                                                                     |  |
| 12. CHECK THE APPROPRIATE B                                                                                                                                                                                | OX(ES) TO INDICATE NATURE OF                                                                                                                                                                                                  | NOTICE, REPORT OR OTHER DATA                                                                                                                                                                                                                                |  |
| TYPE OF SUBMISSION                                                                                                                                                                                         | ТҮРЕ О                                                                                                                                                                                                                        | TYPE OF ACTION                                                                                                                                                                                                                                              |  |
| Notice of Intent  Acidize  Alter Casing  Casing Repair                                                                                                                                                     | Deepen Fracture Treat New Construction                                                                                                                                                                                        | Production (Start/Resume)   Water Shut-Off   Well Integrity   Recomplete   Other Completion                                                                                                                                                                 |  |
| Subsequent Report Casing Repair                                                                                                                                                                            | Plug and Abandon                                                                                                                                                                                                              | Temporarily Abandon                                                                                                                                                                                                                                         |  |
| Final Abandonment Notice Convert to Injection                                                                                                                                                              |                                                                                                                                                                                                                               | Water Disposal                                                                                                                                                                                                                                              |  |
| clean, test sqz to 2500# for no lost. Cl<br>13360-13040, 12880-12560, 12400-12<br>Frac in 8 stages w/ 136224g Treated N                                                                                    | D @ 14371'. RIH w/ CBL. Pre<br>& pkr, test csg and isolate le<br>elllock, presuure to 4000#, SI<br>lean out to PBTD. RIH & perf<br>2080, 11920-11600, 11440-1:<br>Water + 24000g 15% HCl acid<br>Baker, the annulus pressures | ssure test csg to 6340#, lost 1000# in ak @ DVT @ 4250-4275', RD 10/1/13.  Drill and clean out to 4302', circ hole @ 14320-14000, 13840-13520, 1120, 10960-10640' Total 216 holes. I + 35862g 20# Linear Gel + 1087464g were monitored during each stage of |  |
| 14. I hereby certify that the foregoing is true and correct. Name (Print                                                                                                                                   | ed/Typed)                                                                                                                                                                                                                     | ASCARASCINA TREVIO                                                                                                                                                                                                                                          |  |
|                                                                                                                                                                                                            |                                                                                                                                                                                                                               | Parison -                                                                                                                                                                                                                                                   |  |
| David Stewart                                                                                                                                                                                              | Title Sr. Regulatory                                                                                                                                                                                                          | Title Sr. Regulatory Advisor david_stewart@oxy.com                                                                                                                                                                                                          |  |
| Signature Vi. Staff                                                                                                                                                                                        | Date 1 (7                                                                                                                                                                                                                     | 14   SOUTHED FOR NECORD                                                                                                                                                                                                                                     |  |
| THIS SPACE                                                                                                                                                                                                 | FOR FEDERAL OR STATE                                                                                                                                                                                                          | OFFICE USE                                                                                                                                                                                                                                                  |  |
| Approved by                                                                                                                                                                                                |                                                                                                                                                                                                                               | MARCH 8 2014                                                                                                                                                                                                                                                |  |
| Conditions of approval, if any, are attached. Approval of this notice do that the applicant holds legal or equitable title to those rights in the subjectitle the applicant to conduct operations thereon. | ect lease which would Office                                                                                                                                                                                                  | BURSAU OF LAND MANAGEMENT CANESBAD FIELD OFFICE                                                                                                                                                                                                             |  |
| Title 18 U.S.C. Section 1001 and Title 43 U.S.C. Section 1212, make it                                                                                                                                     | a crime for any person knowingly and wil                                                                                                                                                                                      | Ifully to make to any department or agency of the United States any false,                                                                                                                                                                                  |  |