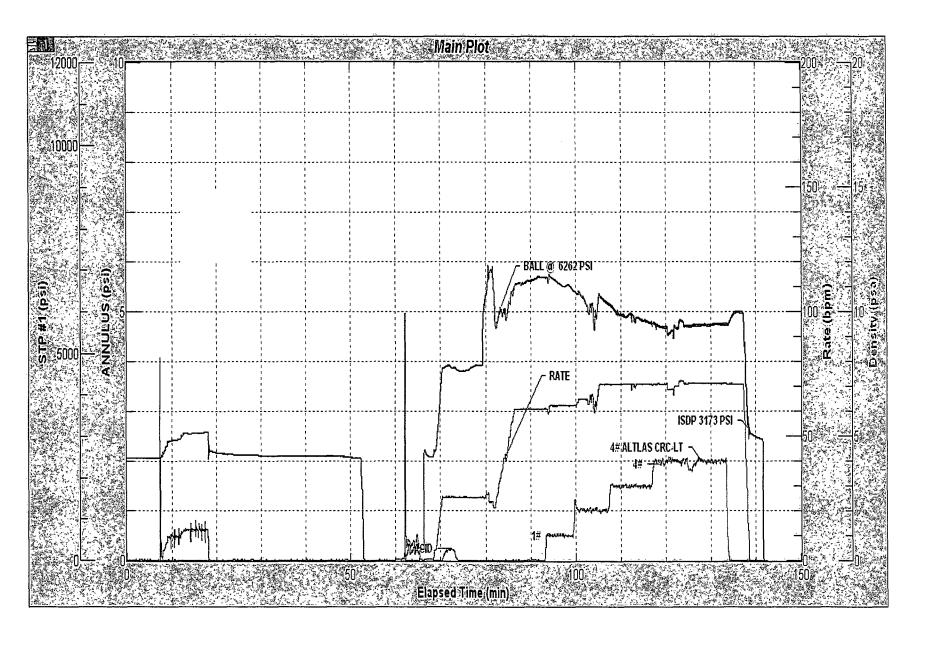

| SUNDRY NOTICES AND REP<br>Do not use this form for proposals<br>abandoned well. Use Form 3160-3 (                                                                                                          | to unit of to re-cuterati                                                                                                                                                                                                     | S!A . If Indian, Allottee or Tribe Name                                                                                                                                                                                                                     |  |
|------------------------------------------------------------------------------------------------------------------------------------------------------------------------------------------------------------|-------------------------------------------------------------------------------------------------------------------------------------------------------------------------------------------------------------------------------|-------------------------------------------------------------------------------------------------------------------------------------------------------------------------------------------------------------------------------------------------------------|--|
| SUBMIT IN TRIPLICATE – Other instructions on page 2.                                                                                                                                                       |                                                                                                                                                                                                                               | 7. If Unit of CA/Agreement, Name and/or No.                                                                                                                                                                                                                 |  |
| 1. Type of Well Oil Well Gas Well Other                                                                                                                                                                    |                                                                                                                                                                                                                               | 8. Well Name and No.<br>Patton 13 Federal #3H                                                                                                                                                                                                               |  |
| 2. Name of Operator OXY USA Inc. 16696                                                                                                                                                                     |                                                                                                                                                                                                                               | 9 API Well No.                                                                                                                                                                                                                                              |  |
| 3a. Address                                                                                                                                                                                                | 3b. Phone No. (include area code)                                                                                                                                                                                             | rea code) 10. Field and Pool or Exploratory Area                                                                                                                                                                                                            |  |
| P.O. Box 50250<br>Midland, TX 79710 ,                                                                                                                                                                      | 432-685-5717                                                                                                                                                                                                                  | Cotton Draw Bone Spring                                                                                                                                                                                                                                     |  |
| Location of Well (Footage, Sec., T.;R.,M., or Survey Description)                                                                                                                                          |                                                                                                                                                                                                                               | 1                                                                                                                                                                                                                                                           |  |
| 150 FSL 1700 FEL SWSE (0)                                                                                                                                                                                  | Sec 18 1245 131E                                                                                                                                                                                                              | Eddy NM                                                                                                                                                                                                                                                     |  |
| 12. CHECK THE APPROPRIATE B                                                                                                                                                                                | OX(ES) TO INDICATE NATURE OF                                                                                                                                                                                                  | NOTICE, REPORT OR OTHER DATA                                                                                                                                                                                                                                |  |
| TYPE OF SUBMISSION                                                                                                                                                                                         | ТҮРЕ О                                                                                                                                                                                                                        | TYPE OF ACTION                                                                                                                                                                                                                                              |  |
| Notice of Intent  Acidize  Alter Casing  Casing Repair                                                                                                                                                     | Deepen Fracture Treat New Construction                                                                                                                                                                                        | Production (Start/Resume)   Water Shut-Off   Well Integrity   Recomplete   Other Completion                                                                                                                                                                 |  |
| Subsequent Report Casing Repair                                                                                                                                                                            | Plug and Abandon                                                                                                                                                                                                              | Temporarily Abandon                                                                                                                                                                                                                                         |  |
| Final Abandonment Notice Convert to Injection                                                                                                                                                              |                                                                                                                                                                                                                               | Water Disposal                                                                                                                                                                                                                                              |  |
| clean, test sqz to 2500# for no lost. Cl<br>13360-13040, 12880-12560, 12400-12<br>Frac in 8 stages w/ 136224g Treated N                                                                                    | D @ 14371'. RIH w/ CBL. Pre<br>& pkr, test csg and isolate le<br>elllock, presuure to 4000#, SI<br>lean out to PBTD. RIH & perf<br>2080, 11920-11600, 11440-1:<br>Water + 24000g 15% HCl acid<br>Baker, the annulus pressures | ssure test csg to 6340#, lost 1000# in ak @ DVT @ 4250-4275', RD 10/1/13.  Drill and clean out to 4302', circ hole @ 14320-14000, 13840-13520, 1120, 10960-10640' Total 216 holes. I + 35862g 20# Linear Gel + 1087464g were monitored during each stage of |  |
| 14. I hereby certify that the foregoing is true and correct. Name (Print                                                                                                                                   | ed/Typed)                                                                                                                                                                                                                     | ASCARASCINA TREVIO                                                                                                                                                                                                                                          |  |
|                                                                                                                                                                                                            |                                                                                                                                                                                                                               | Parison -                                                                                                                                                                                                                                                   |  |
| David Stewart                                                                                                                                                                                              | Title Sr. Regulatory                                                                                                                                                                                                          | Title Sr. Regulatory Advisor david_stewart@oxy.com                                                                                                                                                                                                          |  |
| Signature Vi. Staff                                                                                                                                                                                        | Date 1 (7                                                                                                                                                                                                                     | 14   SOUTHED FOR NECORD                                                                                                                                                                                                                                     |  |
| THIS SPACE                                                                                                                                                                                                 | FOR FEDERAL OR STATE                                                                                                                                                                                                          | OFFICE USE                                                                                                                                                                                                                                                  |  |
| Approved by                                                                                                                                                                                                |                                                                                                                                                                                                                               | MARCH 8 2014                                                                                                                                                                                                                                                |  |
| Conditions of approval, if any, are attached. Approval of this notice do that the applicant holds legal or equitable title to those rights in the subjectitle the applicant to conduct operations thereon. | ect lease which would Office                                                                                                                                                                                                  | BURSAU OF LAND MANAGEMENT CANESBAD FIELD OFFICE                                                                                                                                                                                                             |  |
| Title 18 U.S.C. Section 1001 and Title 43 U.S.C. Section 1212, make it                                                                                                                                     | a crime for any person knowingly and wil                                                                                                                                                                                      | Ifully to make to any department or agency of the United States any false,                                                                                                                                                                                  |  |