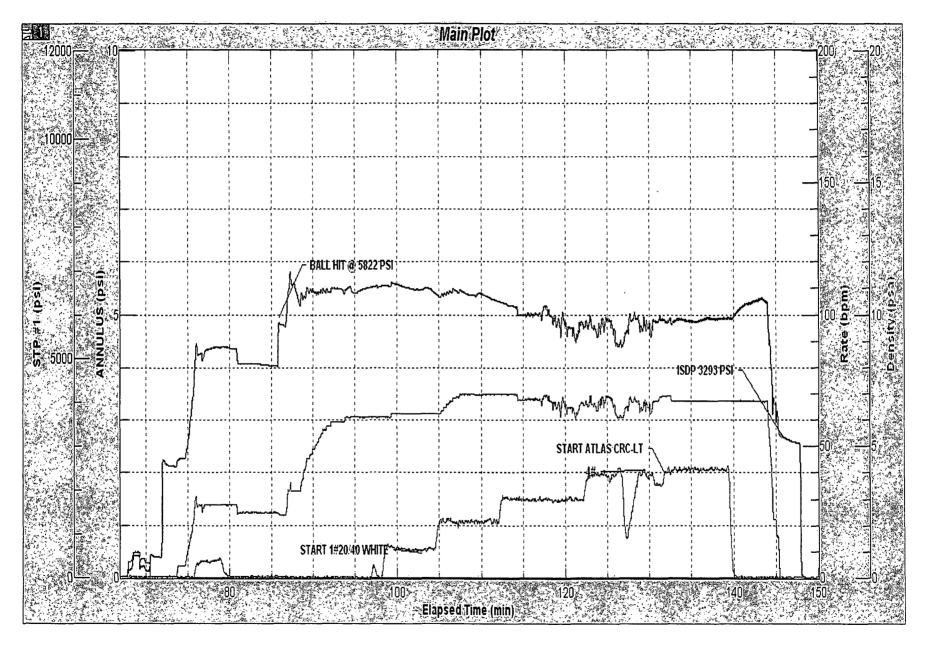

| SUNDRY NOTICES AND REP<br>Do not use this form for proposals<br>abandoned well. Use Form 3160-3 (                                                                                                          | to unit of to re-cuterati                                                                                                                                                                                                     | S!A . If Indian, Allottee or Tribe Name                                                                                                                                                                                                                     |  |
|------------------------------------------------------------------------------------------------------------------------------------------------------------------------------------------------------------|-------------------------------------------------------------------------------------------------------------------------------------------------------------------------------------------------------------------------------|-------------------------------------------------------------------------------------------------------------------------------------------------------------------------------------------------------------------------------------------------------------|--|
| SUBMIT IN TRIPLICATE – Other instructions on page 2.                                                                                                                                                       |                                                                                                                                                                                                                               | 7. If Unit of CA/Agreement, Name and/or No.                                                                                                                                                                                                                 |  |
| 1. Type of Well Oil Well Gas Well Other                                                                                                                                                                    |                                                                                                                                                                                                                               | 8. Well Name and No.<br>Patton 13 Federal #3H                                                                                                                                                                                                               |  |
| 2. Name of Operator OXY USA Inc. 16696                                                                                                                                                                     |                                                                                                                                                                                                                               | 9 API Well No.                                                                                                                                                                                                                                              |  |
| 3a. Address                                                                                                                                                                                                | 3b. Phone No. (include area code)                                                                                                                                                                                             | rea code) 10. Field and Pool or Exploratory Area                                                                                                                                                                                                            |  |
| P.O. Box 50250<br>Midland, TX 79710 ,                                                                                                                                                                      | 432-685-5717                                                                                                                                                                                                                  | Cotton Draw Bone Spring                                                                                                                                                                                                                                     |  |
| Location of Well (Footage, Sec., T.;R.,M., or Survey Description)                                                                                                                                          |                                                                                                                                                                                                                               | 1                                                                                                                                                                                                                                                           |  |
| 150 FSL 1700 FEL SWSE (0)                                                                                                                                                                                  | Sec 18 1245 131E                                                                                                                                                                                                              | Eddy NM                                                                                                                                                                                                                                                     |  |
| 12. CHECK THE APPROPRIATE B                                                                                                                                                                                | OX(ES) TO INDICATE NATURE OF                                                                                                                                                                                                  | NOTICE, REPORT OR OTHER DATA                                                                                                                                                                                                                                |  |
| TYPE OF SUBMISSION                                                                                                                                                                                         | ТҮРЕ О                                                                                                                                                                                                                        | TYPE OF ACTION                                                                                                                                                                                                                                              |  |
| Notice of Intent  Acidize  Alter Casing  Casing Repair                                                                                                                                                     | Deepen Fracture Treat New Construction                                                                                                                                                                                        | Production (Start/Resume)   Water Shut-Off   Well Integrity   Recomplete   Other Completion                                                                                                                                                                 |  |
| Subsequent Report Casing Repair                                                                                                                                                                            | Plug and Abandon                                                                                                                                                                                                              | Temporarily Abandon                                                                                                                                                                                                                                         |  |
| Final Abandonment Notice Convert to Injection                                                                                                                                                              |                                                                                                                                                                                                                               | Water Disposal                                                                                                                                                                                                                                              |  |
| clean, test sqz to 2500# for no lost. Cl<br>13360-13040, 12880-12560, 12400-12<br>Frac in 8 stages w/ 136224g Treated N                                                                                    | D @ 14371'. RIH w/ CBL. Pre<br>& pkr, test csg and isolate le<br>elllock, presuure to 4000#, SI<br>lean out to PBTD. RIH & perf<br>2080, 11920-11600, 11440-1:<br>Water + 24000g 15% HCl acid<br>Baker, the annulus pressures | ssure test csg to 6340#, lost 1000# in ak @ DVT @ 4250-4275', RD 10/1/13.  Drill and clean out to 4302', circ hole @ 14320-14000, 13840-13520, 1120, 10960-10640' Total 216 holes. I + 35862g 20# Linear Gel + 1087464g were monitored during each stage of |  |
| 14. I hereby certify that the foregoing is true and correct. Name (Print                                                                                                                                   | ed/Typed)                                                                                                                                                                                                                     | ASCARASCINA TREVIO                                                                                                                                                                                                                                          |  |
|                                                                                                                                                                                                            |                                                                                                                                                                                                                               | Parison -                                                                                                                                                                                                                                                   |  |
| David Stewart                                                                                                                                                                                              | Title Sr. Regulatory                                                                                                                                                                                                          | Title Sr. Regulatory Advisor david_stewart@oxy.com                                                                                                                                                                                                          |  |
| Signature Vi. Staff                                                                                                                                                                                        | Date 1 (7                                                                                                                                                                                                                     | 14   SOUTHED FOR NECORD                                                                                                                                                                                                                                     |  |
| THIS SPACE                                                                                                                                                                                                 | FOR FEDERAL OR STATE                                                                                                                                                                                                          | OFFICE USE                                                                                                                                                                                                                                                  |  |
| Approved by                                                                                                                                                                                                |                                                                                                                                                                                                                               | MARCH 8 2014                                                                                                                                                                                                                                                |  |
| Conditions of approval, if any, are attached. Approval of this notice do that the applicant holds legal or equitable title to those rights in the subjectitle the applicant to conduct operations thereon. | ect lease which would Office                                                                                                                                                                                                  | BURSAU OF LAND MANAGEMENT CANESBAD FIELD OFFICE                                                                                                                                                                                                             |  |
| Title 18 U.S.C. Section 1001 and Title 43 U.S.C. Section 1212, make it                                                                                                                                     | a crime for any person knowingly and wil                                                                                                                                                                                      | Ifully to make to any department or agency of the United States any false,                                                                                                                                                                                  |  |