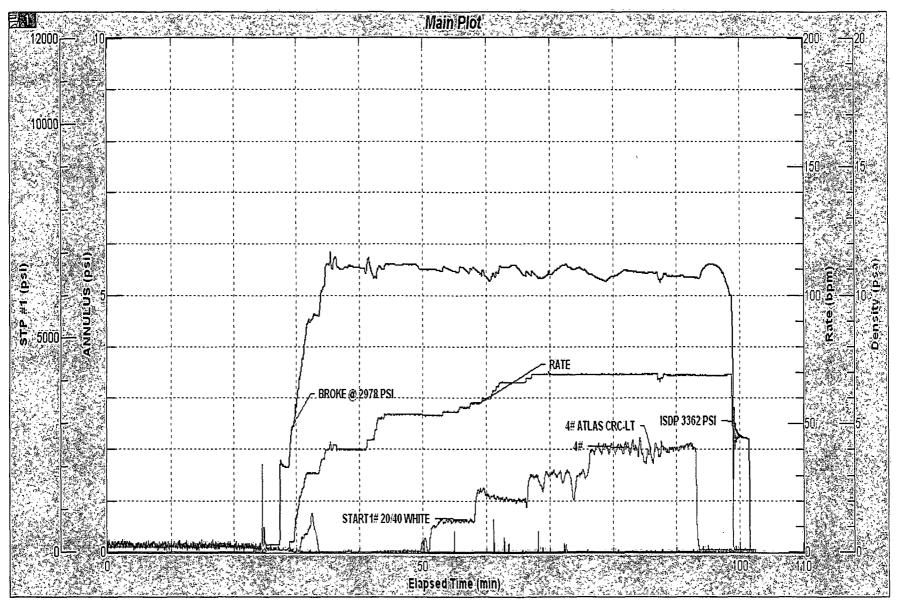

| SUNDRY NOTICES AND REP<br>Do not use this form for proposals<br>abandoned well. Use Form 3160-3 (                                                                                                          | to unit of to re-cuterati                                                                                                                                                                                                     | S!A . If Indian, Allottee or Tribe Name                                                                                                                                                                                                                     |  |
|------------------------------------------------------------------------------------------------------------------------------------------------------------------------------------------------------------|-------------------------------------------------------------------------------------------------------------------------------------------------------------------------------------------------------------------------------|-------------------------------------------------------------------------------------------------------------------------------------------------------------------------------------------------------------------------------------------------------------|--|
| SUBMIT IN TRIPLICATE – Other instructions on page 2.                                                                                                                                                       |                                                                                                                                                                                                                               | 7. If Unit of CA/Agreement, Name and/or No.                                                                                                                                                                                                                 |  |
| 1. Type of Well Oil Well Gas Well Other                                                                                                                                                                    |                                                                                                                                                                                                                               | 8. Well Name and No.<br>Patton 13 Federal #3H                                                                                                                                                                                                               |  |
| 2. Name of Operator OXY USA Inc. 16696                                                                                                                                                                     |                                                                                                                                                                                                                               | 9 API Well No.                                                                                                                                                                                                                                              |  |
| 3a. Address                                                                                                                                                                                                | 3b. Phone No. (include area code)                                                                                                                                                                                             | rea code) 10. Field and Pool or Exploratory Area                                                                                                                                                                                                            |  |
| P.O. Box 50250<br>Midland, TX 79710 ,                                                                                                                                                                      | 432-685-5717                                                                                                                                                                                                                  | Cotton Draw Bone Spring                                                                                                                                                                                                                                     |  |
| Location of Well (Footage, Sec., T.;R.,M., or Survey Description)                                                                                                                                          |                                                                                                                                                                                                                               | 1                                                                                                                                                                                                                                                           |  |
| 150 FSL 1700 FEL SWSE (0)                                                                                                                                                                                  | Sec 18 1245 131E                                                                                                                                                                                                              | Eddy NM                                                                                                                                                                                                                                                     |  |
| 12. CHECK THE APPROPRIATE B                                                                                                                                                                                | OX(ES) TO INDICATE NATURE OF                                                                                                                                                                                                  | NOTICE, REPORT OR OTHER DATA                                                                                                                                                                                                                                |  |
| TYPE OF SUBMISSION                                                                                                                                                                                         | ТҮРЕ О                                                                                                                                                                                                                        | TYPE OF ACTION                                                                                                                                                                                                                                              |  |
| Notice of Intent  Acidize  Alter Casing  Casing Repair                                                                                                                                                     | Deepen Fracture Treat New Construction                                                                                                                                                                                        | Production (Start/Resume)   Water Shut-Off   Well Integrity   Recomplete   Other Completion                                                                                                                                                                 |  |
| Subsequent Report Casing Repair                                                                                                                                                                            | Plug and Abandon                                                                                                                                                                                                              | Temporarily Abandon                                                                                                                                                                                                                                         |  |
| Final Abandonment Notice Convert to Injection                                                                                                                                                              |                                                                                                                                                                                                                               | Water Disposal                                                                                                                                                                                                                                              |  |
| clean, test sqz to 2500# for no lost. Cl<br>13360-13040, 12880-12560, 12400-12<br>Frac in 8 stages w/ 136224g Treated N                                                                                    | D @ 14371'. RIH w/ CBL. Pre<br>& pkr, test csg and isolate le<br>elllock, presuure to 4000#, SI<br>lean out to PBTD. RIH & perf<br>2080, 11920-11600, 11440-1:<br>Water + 24000g 15% HCl acid<br>Baker, the annulus pressures | ssure test csg to 6340#, lost 1000# in ak @ DVT @ 4250-4275', RD 10/1/13.  Drill and clean out to 4302', circ hole @ 14320-14000, 13840-13520, 1120, 10960-10640' Total 216 holes. I + 35862g 20# Linear Gel + 1087464g were monitored during each stage of |  |
| 14. I hereby certify that the foregoing is true and correct. Name (Print                                                                                                                                   | ed/Typed)                                                                                                                                                                                                                     | ASCARASCINA TREVIO                                                                                                                                                                                                                                          |  |
|                                                                                                                                                                                                            |                                                                                                                                                                                                                               | Parison -                                                                                                                                                                                                                                                   |  |
| David Stewart                                                                                                                                                                                              | Title Sr. Regulatory                                                                                                                                                                                                          | Title Sr. Regulatory Advisor david_stewart@oxy.com                                                                                                                                                                                                          |  |
| Signature Vi. Staff                                                                                                                                                                                        | Date 1 (7                                                                                                                                                                                                                     | 14   SOUTHED FOR NECORD                                                                                                                                                                                                                                     |  |
| THIS SPACE                                                                                                                                                                                                 | FOR FEDERAL OR STATE                                                                                                                                                                                                          | OFFICE USE                                                                                                                                                                                                                                                  |  |
| Approved by                                                                                                                                                                                                |                                                                                                                                                                                                                               | MARCH 8 2014                                                                                                                                                                                                                                                |  |
| Conditions of approval, if any, are attached. Approval of this notice do that the applicant holds legal or equitable title to those rights in the subjectitle the applicant to conduct operations thereon. | ect lease which would Office                                                                                                                                                                                                  | BURSAU OF LAND MANAGEMENT CANESBAD FIELD OFFICE                                                                                                                                                                                                             |  |
| Title 18 U.S.C. Section 1001 and Title 43 U.S.C. Section 1212, make it                                                                                                                                     | a crime for any person knowingly and wil                                                                                                                                                                                      | Ifully to make to any department or agency of the United States any false,                                                                                                                                                                                  |  |