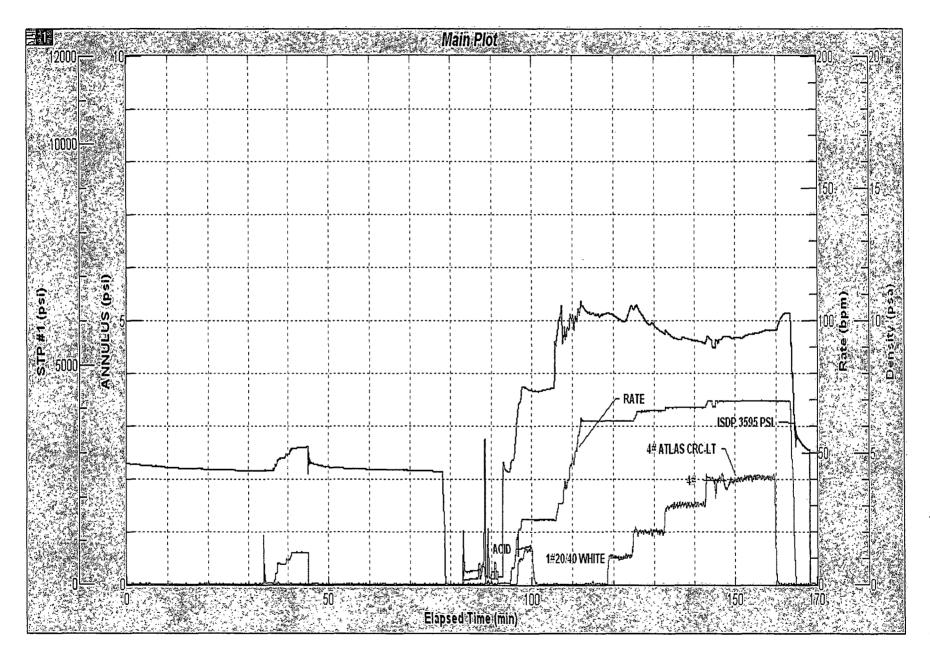

| SUNDRY NOTICES AND REP<br>Do not use this form for proposals<br>abandoned well. Use Form 3160-3 (                                                                                                          | to unit of to re-cuterati                                                                                                                                                                                                     | S!A . If Indian, Allottee or Tribe Name                                                                                                                                                                                                                     |  |
|------------------------------------------------------------------------------------------------------------------------------------------------------------------------------------------------------------|-------------------------------------------------------------------------------------------------------------------------------------------------------------------------------------------------------------------------------|-------------------------------------------------------------------------------------------------------------------------------------------------------------------------------------------------------------------------------------------------------------|--|
| SUBMIT IN TRIPLICATE – Other instructions on page 2.                                                                                                                                                       |                                                                                                                                                                                                                               | 7. If Unit of CA/Agreement, Name and/or No.                                                                                                                                                                                                                 |  |
| 1. Type of Well Oil Well Gas Well Other                                                                                                                                                                    |                                                                                                                                                                                                                               | 8. Well Name and No.<br>Patton 13 Federal #3H                                                                                                                                                                                                               |  |
| 2. Name of Operator OXY USA Inc. 16696                                                                                                                                                                     |                                                                                                                                                                                                                               | 9 API Well No.                                                                                                                                                                                                                                              |  |
| 3a. Address                                                                                                                                                                                                | 3b. Phone No. (include area code)                                                                                                                                                                                             | rea code) 10. Field and Pool or Exploratory Area                                                                                                                                                                                                            |  |
| P.O. Box 50250<br>Midland, TX 79710 ,                                                                                                                                                                      | 432-685-5717                                                                                                                                                                                                                  | Cotton Draw Bone Spring                                                                                                                                                                                                                                     |  |
| Location of Well (Footage, Sec., T.;R.,M., or Survey Description)                                                                                                                                          |                                                                                                                                                                                                                               | 1                                                                                                                                                                                                                                                           |  |
| 150 FSL 1700 FEL SWSE (0)                                                                                                                                                                                  | Sec 18 1245 131E                                                                                                                                                                                                              | Eddy NM                                                                                                                                                                                                                                                     |  |
| 12. CHECK THE APPROPRIATE B                                                                                                                                                                                | OX(ES) TO INDICATE NATURE OF                                                                                                                                                                                                  | NOTICE, REPORT OR OTHER DATA                                                                                                                                                                                                                                |  |
| TYPE OF SUBMISSION                                                                                                                                                                                         | ТҮРЕ О                                                                                                                                                                                                                        | TYPE OF ACTION                                                                                                                                                                                                                                              |  |
| Notice of Intent  Acidize  Alter Casing  Casing Repair                                                                                                                                                     | Deepen Fracture Treat New Construction                                                                                                                                                                                        | Production (Start/Resume)   Water Shut-Off   Well Integrity   Recomplete   Other Completion                                                                                                                                                                 |  |
| Subsequent Report Casing Repair                                                                                                                                                                            | Plug and Abandon                                                                                                                                                                                                              | Temporarily Abandon                                                                                                                                                                                                                                         |  |
| Final Abandonment Notice Convert to Injection                                                                                                                                                              |                                                                                                                                                                                                                               | Water Disposal                                                                                                                                                                                                                                              |  |
| clean, test sqz to 2500# for no lost. Cl<br>13360-13040, 12880-12560, 12400-12<br>Frac in 8 stages w/ 136224g Treated N                                                                                    | D @ 14371'. RIH w/ CBL. Pre<br>& pkr, test csg and isolate le<br>elllock, presuure to 4000#, SI<br>lean out to PBTD. RIH & perf<br>2080, 11920-11600, 11440-1:<br>Water + 24000g 15% HCl acid<br>Baker, the annulus pressures | ssure test csg to 6340#, lost 1000# in ak @ DVT @ 4250-4275', RD 10/1/13.  Drill and clean out to 4302', circ hole @ 14320-14000, 13840-13520, 1120, 10960-10640' Total 216 holes. I + 35862g 20# Linear Gel + 1087464g were monitored during each stage of |  |
| 14. I hereby certify that the foregoing is true and correct. Name (Print                                                                                                                                   | ed/Typed)                                                                                                                                                                                                                     | ASCARASCINA TREVIO                                                                                                                                                                                                                                          |  |
|                                                                                                                                                                                                            |                                                                                                                                                                                                                               | Parison -                                                                                                                                                                                                                                                   |  |
| David Stewart                                                                                                                                                                                              | Title Sr. Regulatory                                                                                                                                                                                                          | Title Sr. Regulatory Advisor david_stewart@oxy.com                                                                                                                                                                                                          |  |
| Signature Vi. Staff                                                                                                                                                                                        | Date 1 (7                                                                                                                                                                                                                     | 14   SOUTHED FOR NECORD                                                                                                                                                                                                                                     |  |
| THIS SPACE                                                                                                                                                                                                 | FOR FEDERAL OR STATE                                                                                                                                                                                                          | OFFICE USE                                                                                                                                                                                                                                                  |  |
| Approved by                                                                                                                                                                                                |                                                                                                                                                                                                                               | MARCH 8 2014                                                                                                                                                                                                                                                |  |
| Conditions of approval, if any, are attached. Approval of this notice do that the applicant holds legal or equitable title to those rights in the subjectitle the applicant to conduct operations thereon. | ect lease which would Office                                                                                                                                                                                                  | BURSAU OF LAND MANAGEMENT CANESBAD FIELD OFFICE                                                                                                                                                                                                             |  |
| Title 18 U.S.C. Section 1001 and Title 43 U.S.C. Section 1212, make it                                                                                                                                     | a crime for any person knowingly and wil                                                                                                                                                                                      | Ifully to make to any department or agency of the United States any false,                                                                                                                                                                                  |  |