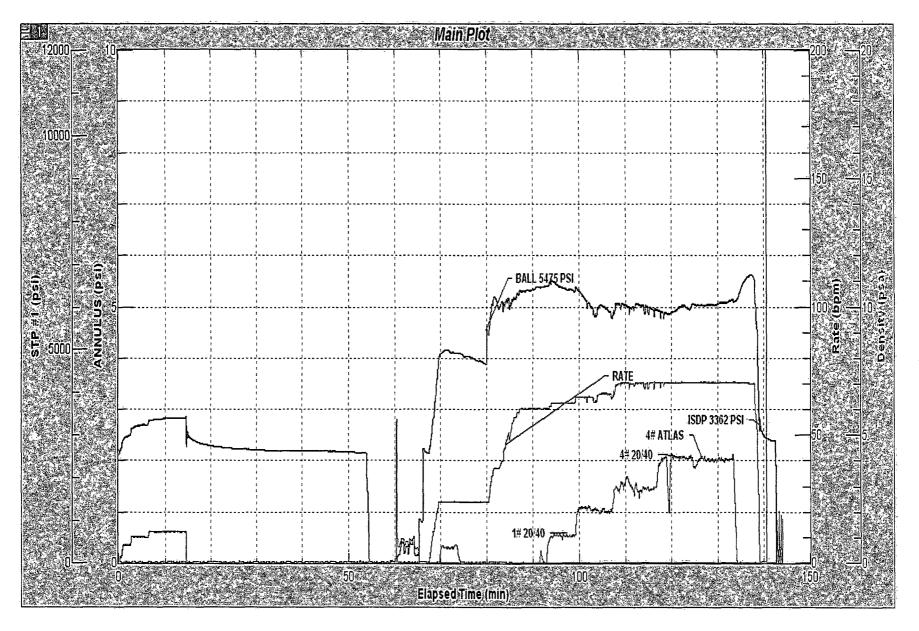

| SUNDRY NOTICES AND REP<br>Do not use this form for proposals<br>abandoned well. Use Form 3160-3 (                                                                                                          | to unit of to re-cuterati                                                                                                                                                                                                     | S!A . If Indian, Allottee or Tribe Name                                                                                                                                                                                                                     |  |
|------------------------------------------------------------------------------------------------------------------------------------------------------------------------------------------------------------|-------------------------------------------------------------------------------------------------------------------------------------------------------------------------------------------------------------------------------|-------------------------------------------------------------------------------------------------------------------------------------------------------------------------------------------------------------------------------------------------------------|--|
| SUBMIT IN TRIPLICATE – Other instructions on page 2.                                                                                                                                                       |                                                                                                                                                                                                                               | 7. If Unit of CA/Agreement, Name and/or No.                                                                                                                                                                                                                 |  |
| 1. Type of Well Oil Well Gas Well Other                                                                                                                                                                    |                                                                                                                                                                                                                               | 8. Well Name and No.<br>Patton 13 Federal #3H                                                                                                                                                                                                               |  |
| 2. Name of Operator OXY USA Inc. 16696                                                                                                                                                                     |                                                                                                                                                                                                                               | 9 API Well No.                                                                                                                                                                                                                                              |  |
| 3a. Address                                                                                                                                                                                                | 3b. Phone No. (include area code)                                                                                                                                                                                             | rea code) 10. Field and Pool or Exploratory Area                                                                                                                                                                                                            |  |
| P.O. Box 50250<br>Midland, TX 79710 ,                                                                                                                                                                      | 432-685-5717                                                                                                                                                                                                                  | Cotton Draw Bone Spring                                                                                                                                                                                                                                     |  |
| Location of Well (Footage, Sec., T.;R.,M., or Survey Description)                                                                                                                                          |                                                                                                                                                                                                                               | 1                                                                                                                                                                                                                                                           |  |
| 150 FSL 1700 FEL SWSE (0)                                                                                                                                                                                  | Sec 18 1245 131E                                                                                                                                                                                                              | Eddy NM                                                                                                                                                                                                                                                     |  |
| 12. CHECK THE APPROPRIATE B                                                                                                                                                                                | OX(ES) TO INDICATE NATURE OF                                                                                                                                                                                                  | NOTICE, REPORT OR OTHER DATA                                                                                                                                                                                                                                |  |
| TYPE OF SUBMISSION                                                                                                                                                                                         | ТҮРЕ О                                                                                                                                                                                                                        | TYPE OF ACTION                                                                                                                                                                                                                                              |  |
| Notice of Intent  Acidize  Alter Casing  Casing Repair                                                                                                                                                     | Deepen Fracture Treat New Construction                                                                                                                                                                                        | Production (Start/Resume)   Water Shut-Off   Well Integrity   Recomplete   Other Completion                                                                                                                                                                 |  |
| Subsequent Report Casing Repair                                                                                                                                                                            | Plug and Abandon                                                                                                                                                                                                              | Temporarily Abandon                                                                                                                                                                                                                                         |  |
| Final Abandonment Notice Convert to Injection                                                                                                                                                              |                                                                                                                                                                                                                               | Water Disposal                                                                                                                                                                                                                                              |  |
| clean, test sqz to 2500# for no lost. Cl<br>13360-13040, 12880-12560, 12400-12<br>Frac in 8 stages w/ 136224g Treated N                                                                                    | D @ 14371'. RIH w/ CBL. Pre<br>& pkr, test csg and isolate le<br>elllock, presuure to 4000#, SI<br>lean out to PBTD. RIH & perf<br>2080, 11920-11600, 11440-1:<br>Water + 24000g 15% HCl acid<br>Baker, the annulus pressures | ssure test csg to 6340#, lost 1000# in ak @ DVT @ 4250-4275', RD 10/1/13.  Drill and clean out to 4302', circ hole @ 14320-14000, 13840-13520, 1120, 10960-10640' Total 216 holes. I + 35862g 20# Linear Gel + 1087464g were monitored during each stage of |  |
| 14. I hereby certify that the foregoing is true and correct. Name (Print                                                                                                                                   | ed/Typed)                                                                                                                                                                                                                     | ASCARASCINA TREVIO                                                                                                                                                                                                                                          |  |
|                                                                                                                                                                                                            |                                                                                                                                                                                                                               | Parison -                                                                                                                                                                                                                                                   |  |
| David Stewart                                                                                                                                                                                              | Title Sr. Regulatory                                                                                                                                                                                                          | Title Sr. Regulatory Advisor david_stewart@oxy.com                                                                                                                                                                                                          |  |
| Signature Vi. Staff                                                                                                                                                                                        | Date 1 (7                                                                                                                                                                                                                     | 14   SOUTHED FOR NECORD                                                                                                                                                                                                                                     |  |
| THIS SPACE                                                                                                                                                                                                 | FOR FEDERAL OR STATE                                                                                                                                                                                                          | OFFICE USE                                                                                                                                                                                                                                                  |  |
| Approved by                                                                                                                                                                                                |                                                                                                                                                                                                                               | MARCH 8 2014                                                                                                                                                                                                                                                |  |
| Conditions of approval, if any, are attached. Approval of this notice do that the applicant holds legal or equitable title to those rights in the subjectitle the applicant to conduct operations thereon. | ect lease which would Office                                                                                                                                                                                                  | BURSAU OF LAND MANAGEMENT CANESBAD FIELD OFFICE                                                                                                                                                                                                             |  |
| Title 18 U.S.C. Section 1001 and Title 43 U.S.C. Section 1212, make it                                                                                                                                     | a crime for any person knowingly and wil                                                                                                                                                                                      | Ifully to make to any department or agency of the United States any false,                                                                                                                                                                                  |  |