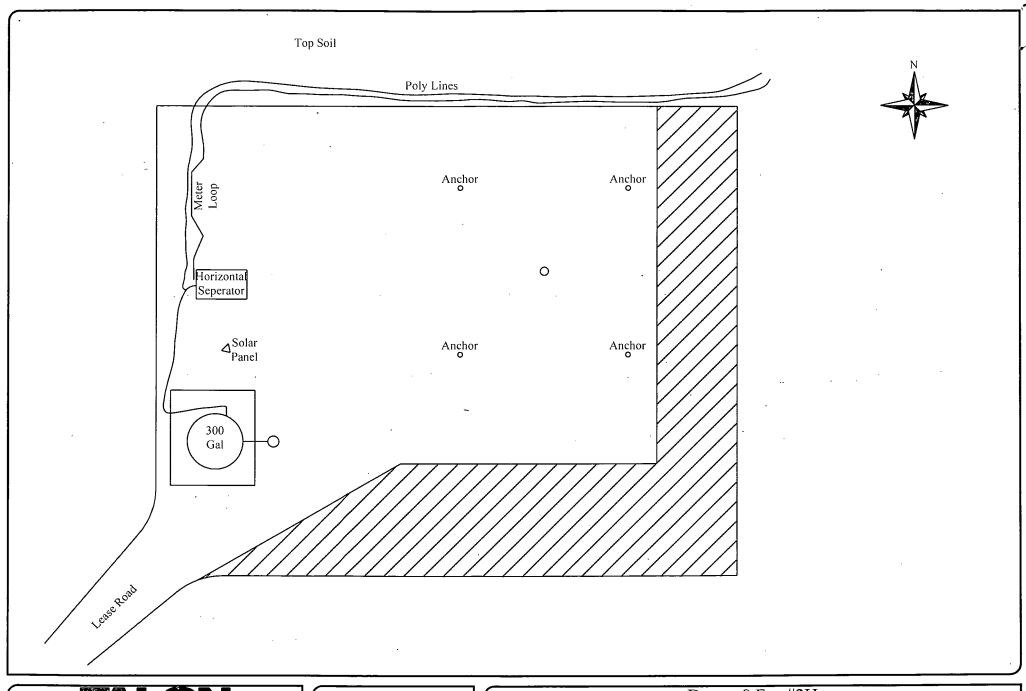

| ; <b>)</b>                                                                   |                                                                                                                                                     |                                                                         |                                 |                                     |                  |  |
|------------------------------------------------------------------------------|-----------------------------------------------------------------------------------------------------------------------------------------------------|-------------------------------------------------------------------------|---------------------------------|-------------------------------------|------------------|--|
|                                                                              | nit I Copy To Appropriate District                                                                                                                  | State of                                                                | New Mexico                      |                                     | Form C-103       |  |
| Offic<br>Distr                                                               | Energy, Minerals and Natural Resources                                                                                                              |                                                                         | Revised July 18, 2013           |                                     |                  |  |
| 1625                                                                         | 5 N. French Dr., Hobbs, NM 88240<br>crict II – (575) 748-1283                                                                                       | OIL CONSERVATION DIVISION 1220 South St. Francis Dr. Santa Fe, NM 87505 |                                 | WELL API NO.<br>30-015-40347        |                  |  |
| 811                                                                          | S. First St., Artesia, NM 88210                                                                                                                     |                                                                         |                                 | 5. Indicate Type of Lease           |                  |  |
|                                                                              | <u>rict III</u> – (505) 334-6178<br>0 Rio Brazos Rd., Aztec, NM 87410                                                                               |                                                                         |                                 | STATE FEI                           | E 🛛 _            |  |
| <u>Distr</u>                                                                 | <u>rict IV</u> – (505) 476-3460                                                                                                                     |                                                                         |                                 | 6. State Oil & Gas Lease No         |                  |  |
|                                                                              | 1220 S. St. Francis Dr., Santa Fe, NM<br>87505                                                                                                      |                                                                         |                                 |                                     |                  |  |
|                                                                              | SUNDRY NOTICES AND REPORTS ON WELLS                                                                                                                 |                                                                         |                                 | 7. Lease Name or Unit Agre-         | ement Name       |  |
|                                                                              | (DO NOT USE THIS FORM FOR PROPOSALS TO DRILL OR TO DEEPEN OR PLUG BACK TO A DIFFERENT RESERVOIR. USE "APPLICATION FOR PERMIT" (FORM C-101) FOR SUCH |                                                                         |                                 | DEMON 0 DEE                         | DEVON 9 FEE      |  |
| PRO                                                                          | PROPOSALS.)                                                                                                                                         |                                                                         |                                 | DEVON 8 FEE  8. Well Number 2 H     |                  |  |
|                                                                              | 1. Type of Well: Oil Well Gas Well Other                                                                                                            |                                                                         |                                 |                                     |                  |  |
|                                                                              | Name of Operator cidental Permian Ltd.                                                                                                              |                                                                         | ,                               | 9. OGRID Number 157984              |                  |  |
|                                                                              | Address of Operator                                                                                                                                 |                                                                         |                                 | 10. Pool name or Wildcat            | Hay Hollow       |  |
|                                                                              | BOX 50250, Midland, TX 79                                                                                                                           | 710                                                                     |                                 | Bone Spring, N                      | •                |  |
| 4. \                                                                         | Well Location                                                                                                                                       |                                                                         |                                 |                                     |                  |  |
|                                                                              | Unit LetterI:                                                                                                                                       | 1771 feet from the                                                      | ne <u>SOUTH</u> line and        | 467' feet from the EA               | ST line          |  |
|                                                                              | Section 8                                                                                                                                           | Township 258                                                            | ĕ                               | NMPM County EI                      | DDY              |  |
|                                                                              |                                                                                                                                                     |                                                                         | whether DR, RKB, RT, GR, e      | tc.)                                |                  |  |
| 1                                                                            |                                                                                                                                                     | 30                                                                      | 009                             |                                     | TEN NOT THE      |  |
|                                                                              | 40 01 1                                                                                                                                             |                                                                         | 11 . 31                         |                                     |                  |  |
| 12. Check Appropriate Box to Indicate Nature of Notice, Report or Other Data |                                                                                                                                                     |                                                                         |                                 |                                     |                  |  |
|                                                                              | NOTICE OF IN                                                                                                                                        | TENTION TO:                                                             | SU                              | JBSEQUENT, REPORT O                 | F·               |  |
| PEF                                                                          | RFORM REMEDIAL WORK                                                                                                                                 | PLUG AND ABANDO                                                         |                                 |                                     | GCASING [        |  |
|                                                                              | MPORARILY ABANDON                                                                                                                                   | CHANGE PLANS                                                            |                                 | ORILLING OPNS. □ P AND A            |                  |  |
| PUL                                                                          | LL OR ALTER CASING                                                                                                                                  | MULTIPLE COMPL                                                          | CASING/CEME                     | ENT JOB                             | _                |  |
|                                                                              | WNHOLE COMMINGLE                                                                                                                                    |                                                                         |                                 |                                     |                  |  |
|                                                                              | OSED-LOOP SYSTEM                                                                                                                                    |                                                                         |                                 |                                     |                  |  |
|                                                                              | HER:                                                                                                                                                |                                                                         | OTHER: Dov                      | vnsize Location                     | $\boxtimes$      |  |
|                                                                              |                                                                                                                                                     | eted operations. (Clear                                                 | ly state all pertinent details, | and give pertinent dates, including | g estimated date |  |
|                                                                              |                                                                                                                                                     |                                                                         |                                 | Completions: Attach wellbore dia    |                  |  |
|                                                                              | proposed completion or rece                                                                                                                         |                                                                         | •                               | •                                   | Ü                |  |
|                                                                              |                                                                                                                                                     |                                                                         |                                 |                                     |                  |  |
| The I                                                                        | location was downsized nor atta                                                                                                                     | shad sita man                                                           | TO PORT                         |                                     |                  |  |
| i ne i                                                                       | location was downsized per attac                                                                                                                    | ched site map.                                                          | HEC                             | EIVED                               |                  |  |
|                                                                              |                                                                                                                                                     |                                                                         | MAD                             |                                     |                  |  |
|                                                                              |                                                                                                                                                     |                                                                         | MAR :                           | 1 1 2014                            |                  |  |
|                                                                              |                                                                                                                                                     |                                                                         | INMOCD                          | 100                                 |                  |  |
|                                                                              |                                                                                                                                                     |                                                                         | ( LATERICED                     | ARTESIA                             |                  |  |
|                                                                              |                                                                                                                                                     |                                                                         |                                 |                                     |                  |  |
|                                                                              | ·                                                                                                                                                   |                                                                         |                                 |                                     |                  |  |
|                                                                              | <del>-</del>                                                                                                                                        |                                                                         |                                 |                                     |                  |  |
|                                                                              | •                                                                                                                                                   |                                                                         |                                 |                                     |                  |  |
| G 1                                                                          |                                                                                                                                                     | n                                                                       |                                 |                                     |                  |  |
| Spud                                                                         | l Date:                                                                                                                                             | Rig                                                                     | Release Date:                   |                                     |                  |  |
|                                                                              |                                                                                                                                                     |                                                                         |                                 |                                     |                  |  |
| I hom                                                                        | eby certify that the information                                                                                                                    | Nove it was and a small                                                 | -4- 4- 4h- 14C 11-              | d                                   |                  |  |
| 1 nere                                                                       | eby certify that the information                                                                                                                    | poove is true and compi                                                 | ete to the best of my knowle    | age and belief.                     |                  |  |
|                                                                              |                                                                                                                                                     |                                                                         |                                 |                                     |                  |  |
| SIGN                                                                         | NATURE                                                                                                                                              | . TII                                                                   | LE HES Specialist               | DATE_ <b>J-</b> (                   | 6-14             |  |
|                                                                              |                                                                                                                                                     |                                                                         |                                 |                                     | /                |  |
| Туре                                                                         | or print nameCHRIS JON                                                                                                                              | VES E-ma                                                                | il address: Christopher_Jo      | nes@oxy.com PHONE: 575-6            | 28-4121          |  |
| The sec                                                                      | State Lies Onles                                                                                                                                    |                                                                         |                                 |                                     |                  |  |
| For S                                                                        | State Use Only                                                                                                                                      | $\sim l_{a}$                                                            | 1                               |                                     | •                |  |
| APPI                                                                         | ROVED BY:                                                                                                                                           | <i>IOO</i> TIT                                                          | LE ()ST/MODEWI                  | 50 DATE 3/11/                       | 14               |  |
|                                                                              | ditions of Approval (if any):                                                                                                                       |                                                                         |                                 |                                     | •                |  |
|                                                                              | **                                                                                                                                                  |                                                                         |                                 |                                     |                  |  |

Date: 09/11/2013

Scale: NTS

Drawn By: TJS

Devon 8 Fee #2H Oxy - NM - North Eddy County, New Mexico Figure 1 - Site Plan