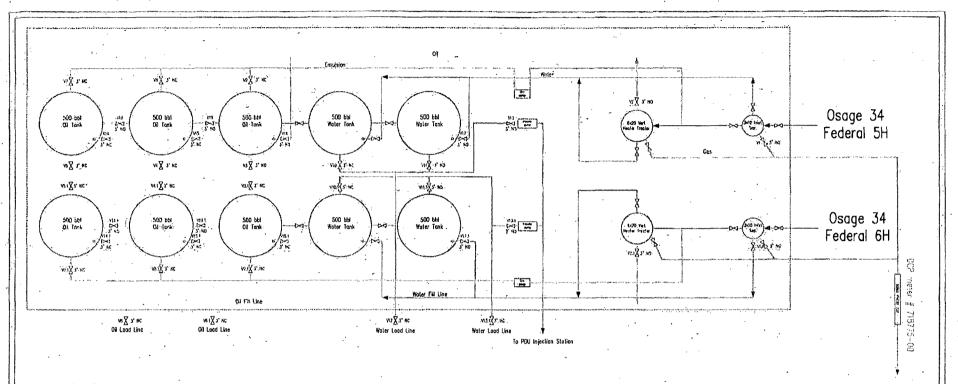

General sealing of valves, sales by tank gauging.

Production Phase: All drain valves, V7 thru V13 & V7.1 thru 13.1, and all sales valves, V1 thru V6 & V1.1 thru V6.1, sealed closed.

Sales Phase: The lank from which sales are being made will be isolated by sealing closed the drain valve, and the equalizer valves during sales.

Oraining Phose: The tank being drained will be isolated by sealing close the sales valve, fill valve; equalizer valves, and the drain valves on the other tanks.

## VALVE SERVICE

SALES:.................V1 thru V6 & V1.1 thru V6.1 CIRC&DRAIN: ..........V7 thru VI3 & V7.1 thru VI3.1 FILL:.....V14 thru V17 & V14.1 thru V17.1 EQUL: ......V18 thru V19 & V18.1 thru V19.1

## SITE SECURITY DIAGRAM

DECCRIT DIAGRAM

DSAGE 14 FED 5H & OSAGE 14 FED 6H

EDDY COUNTY, NEW MEXICO

API 3001541750 S 3001541597

Lease Serial No.

NMMM90807