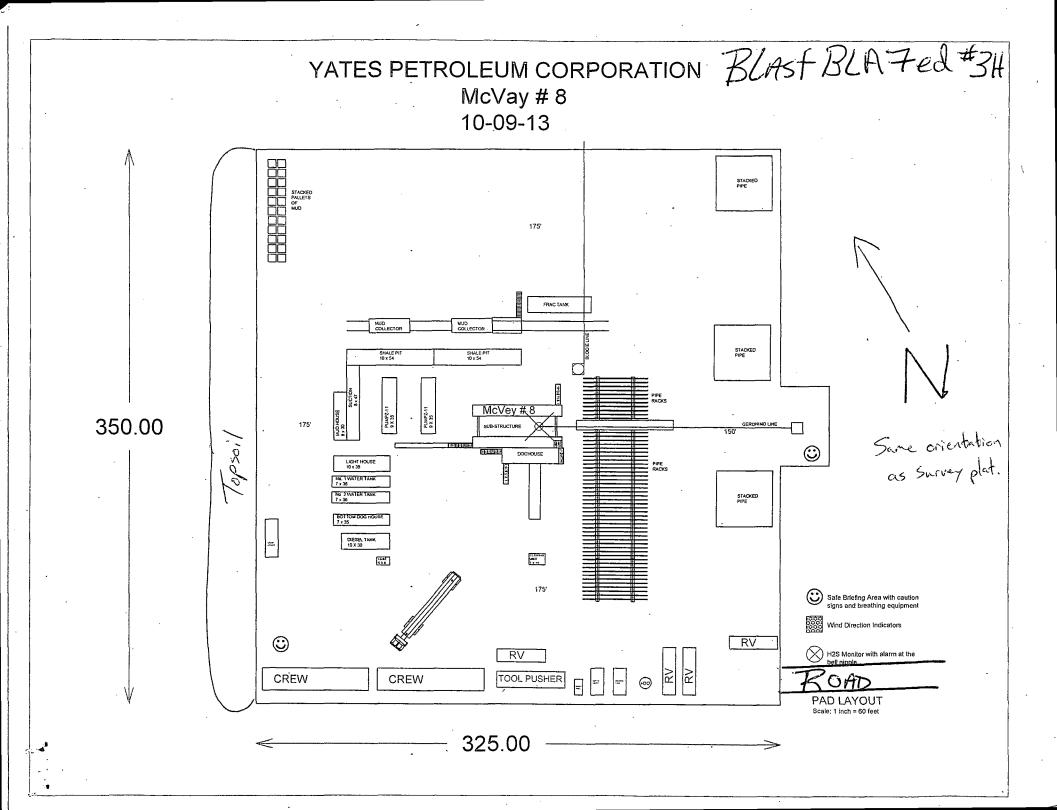

|                                                                                                                                                                   |                                      | _                                                          |                                                        |                                                    | FORM APPROVED                                 |
|-------------------------------------------------------------------------------------------------------------------------------------------------------------------|--------------------------------------|------------------------------------------------------------|--------------------------------------------------------|----------------------------------------------------|-----------------------------------------------|
| (Marah 2012)                                                                                                                                                      | March 2012) Jarch 2012 UNITED STATES |                                                            | OCD Ar                                                 | esia                                               | OMB No. 1004-0137<br>xpires: October 31, 2014 |
| . BUR                                                                                                                                                             | AGEMENT                              |                                                            | 5. Lease Serial No.<br>NM-100549                       | - <u></u>                                          |                                               |
| SUNDRY NOTICES AND REPORTS ON WELLS<br>Do not use this form for proposals to drill or to re-enter an<br>abandoned well. Use Form 3160-3 (APD) for such proposals. |                                      |                                                            |                                                        | 6. If Indian, Allottee or Tribe Name               |                                               |
| SUBMIT IN TRIPLICATE - Other instructions on page 2.                                                                                                              |                                      |                                                            |                                                        | 7. If Unit of CA/Agreement, Name and/or No.        |                                               |
| 1. Type of Well Gas Well Other                                                                                                                                    |                                      |                                                            |                                                        | 8. Well Name and No.                               |                                               |
| 2. Name of Operator<br>Yates Petroleum Corporation                                                                                                                |                                      |                                                            |                                                        | Blast BLA Feder<br>9. API Well No.<br>30-015-42147 | al #3H                                        |
| 3a. Address                                                                                                                                                       | 3b. Phone No. (include are           | (include area code) 10. Field and Pool or Exploratory Area |                                                        | Exploratory Area                                   |                                               |
| 105 South Fourth Street, Artesia, New Mexico                                                                                                                      | 575-748-4372                         |                                                            |                                                        | Welch Bone Spring                                  |                                               |
| 4. Location of Well (Footage, Sec., T.,<br>1040' FNL & 13' FWL, Surface Hole, Section 2'<br>400' FNL & 330' FEL, Bottom Hole, Section 21-                         | /                                    |                                                            | 11. County or Parish, State<br>Eddy County, New Mexico |                                                    |                                               |
| 12. CHE                                                                                                                                                           | CK THE APPROPRIATE BC                | X(ES) TO INDICATE NA                                       | TURE OF NOTIO                                          | CE, REPORT OR OTH                                  | ER DATA                                       |
| TYPE OF SUBMISSION                                                                                                                                                | TYPE OF SUBMISSION TYPE OF A         |                                                            |                                                        |                                                    |                                               |
| Notice of Intent                                                                                                                                                  | Acidize                              | Deepen<br>Fracture Treat                                   | _                                                      | uction (Start/Resume)<br>amation                   | Water Shut-Off                                |
| Subsequent Report                                                                                                                                                 | Casing Repair                        | New Construction                                           |                                                        | mplete                                             | Other Notification.of                         |
| Final Abandonment Notice                                                                                                                                          | Change Plans                         | Plug and Abandor                                           |                                                        | porarily Abandon<br>er Disposal                    | Drilling Rig.                                 |
| Per Section 9 A Wellsite Layout of<br>BLA Federal #3H well.<br>Please note the attached rig plat lay<br>Thank you for your immediate atten                        | y out for McVay Rig #8 for           |                                                            |                                                        |                                                    |                                               |
|                                                                                                                                                                   | Acc                                  | cepted for rec<br>NMOCD 16<br>3                            | ord<br>5<br>26 <sup>,2014</sup>                        | MAR 2                                              | 6 2014                                        |
| OK - Taner                                                                                                                                                        | 1                                    |                                                            |                                                        | R                                                  |                                               |
| 14. I hereby certify that the foregoing is true and correct. Name (Printed/Typed)<br>Cy Cowan                                                                     |                                      |                                                            | Title Land Regulatory Agent                            |                                                    |                                               |
| Signature Change                                                                                                                                                  |                                      |                                                            | Date 03/19/2014                                        |                                                    |                                               |
|                                                                                                                                                                   | THIS SPACE                           | FOR FEDERAL OR                                             | STATE OF                                               | ICE USE                                            |                                               |
| Approved by<br>Conditions of approval, if any, ar attache<br>that the applicant holds legal or equitable t                                                        |                                      |                                                            | MIJ<br>CFD                                             | · .<br>[I                                          | Date 03/19/14                                 |
| entitle the applicant to conduct operations<br>Title 18 U.S.C. Section 1001 and Title 43                                                                          | U.S.C. Section 1212, make it a       |                                                            | gly and willfully t                                    | o make to any departmen                            | t or agency of the United States any false    |
| fictitious or fraudulent statements or repre-<br>(Instructions on page 2)                                                                                         | esentations as to any matter wit     | hin its jurisdiction.                                      |                                                        |                                                    |                                               |
|                                                                                                                                                                   |                                      |                                                            |                                                        |                                                    |                                               |