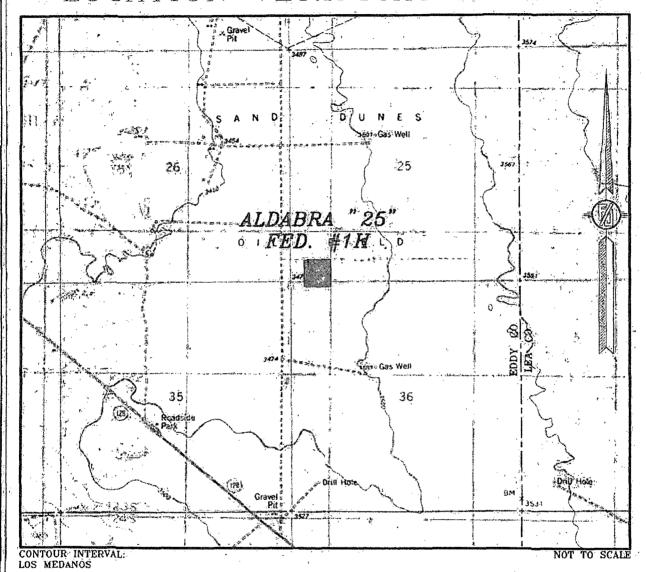

## SECTION 25, TOWNSHIP 23 SOUTH, RANGE 31 EAST, N.M.P.M. EDDY COUNTY, STATE OF NEW MEXICO LOCATION VERIFICATION MAP

DEVON ENERGY PRODUCTION COMPANY, L.P.

ALDABRA "25" FED. #1H

LOCATED 200 FT. FROM THE SOUTH LINE
AND 635 FT. FROM THE WEST LINE OF
SECTION 25, TOWNSHIP 23 SOUTH,
RANGE 31 EAST, N.M.P.M.
EDDY COUNTY, STATE OF NEW MEXICO

SEPTEMBER 18, 2010

SURVEY NO. 217

MADRON SURVEYING, INC. SOLS BOT - SOLD CARLSBAD, NEW MEXICO