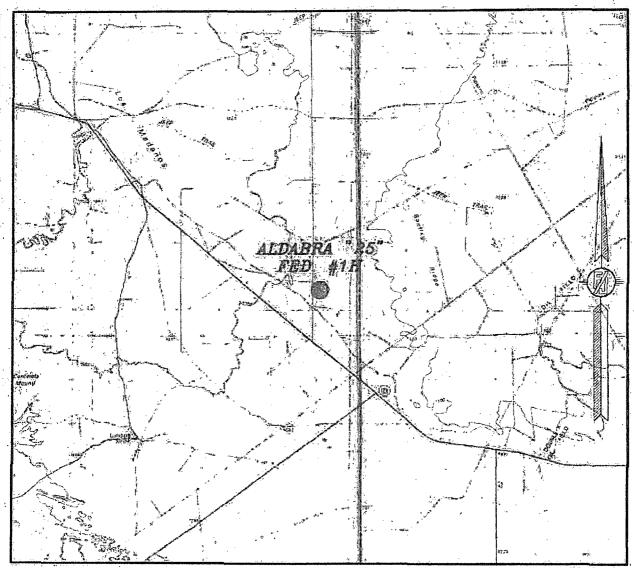

# SECTION 25, TOWNSHIP 23 SOUTH, RANGE 31 EAST, N.M.P.M. EDDY COUNTY, STATE OF NEW MEXICO VICINITY MAP

NOT TO SCALE

DEVON ENERGY PRODUCTION COMPANY, L.P.

ALDABRA "25" FED. #1H

LOCATED 200 FT. FROM THE SOUTH LINE
AND 635 FT. FROM THE WEST LINE OF
SECTION 25, TOWNSHIP 23 SOUTH,
RANGE 31 EAST, N.M.P.M.
EDDY COUNTY, STATE OF NEW MEXICO

SEPTEMBER 18, 2010

SURVEY NO. 217

: 1

MADRON SURVEYING, INC. 201 SOUTH CANAL CARLSBAD, NEW MEXICO

SECTION 25, TOWNSHIP 23 SOUTH, RANGE 31 EAST, N.M.P.M.
EDDY COUNTY, STATE OF NEW MEXICO