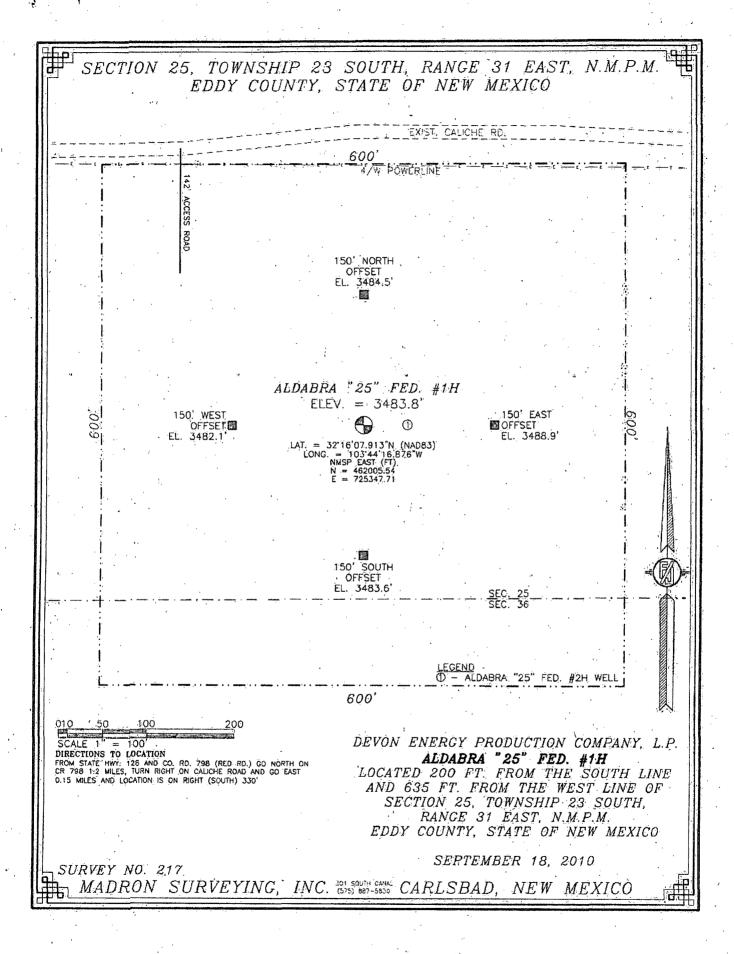

## SECTION 25, TOWNSHIP 23 SOUTH, RANGE 31 EAST, N.M.P.M. EDDY COUNTY, STATE OF NEW MEXICO LOCATION VERIFICATION MAP

DEVON ENERGY PRODUCTION COMPANY, L.P.

ALDABRA "25" FED. #1H

LOCATED 200 FT. FROM THE SOUTH LINE
AND 635 FT. FROM THE WEST LINE OF
SECTION 25, TOWNSHIP 23 SOUTH,
RANGE 31 EAST, N.M.P.M.
EDDY COUNTY, STATE OF NEW MEXICO

SEPTEMBER 18, 2010

SURVEY NO. 217

MADRON SURVEYING, INC. SOLS BOT - SOLD CARLSBAD, NEW MEXICO