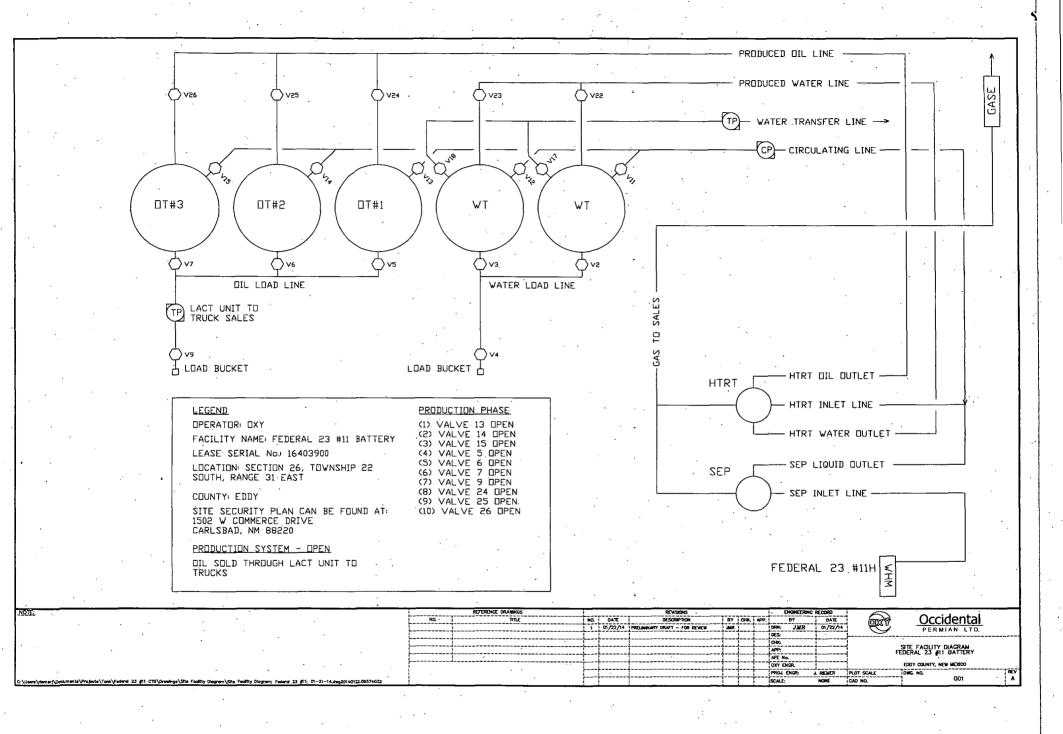

## UNITED STATES DEPARTMENT OF THE INTERIOR

FORM APPROVED OMB NO. 1004-0135 Expires: July 31, 2010

| , B                                                                                                                                                                                                                                                                                                                                                                                                                                                                                                                                                            | 5. Lease Serial No.                                                |                                                                                                                                                           |                                    |                          |                                                              |                      |                                                  |  |
|----------------------------------------------------------------------------------------------------------------------------------------------------------------------------------------------------------------------------------------------------------------------------------------------------------------------------------------------------------------------------------------------------------------------------------------------------------------------------------------------------------------------------------------------------------------|--------------------------------------------------------------------|-----------------------------------------------------------------------------------------------------------------------------------------------------------|------------------------------------|--------------------------|--------------------------------------------------------------|----------------------|--------------------------------------------------|--|
| SUNDRY NOTICES AND REPORTS ON WELLS  Do not use this form for proposals to drill or to re-enter an abandoned well. Use form 3160-3 (APD) for such proposals.                                                                                                                                                                                                                                                                                                                                                                                                   |                                                                    |                                                                                                                                                           |                                    |                          | NMNM62589  6. If Indian, Allottee or Tribe Name              |                      |                                                  |  |
|                                                                                                                                                                                                                                                                                                                                                                                                                                                                                                                                                                |                                                                    |                                                                                                                                                           |                                    |                          | 7. If Unit or CA/Agreement, Name and/or No.                  |                      |                                                  |  |
| SUBMIT IN TRIPLICATE - Other instructions on reverse side.                                                                                                                                                                                                                                                                                                                                                                                                                                                                                                     |                                                                    |                                                                                                                                                           |                                    |                          | 7. If Olit of Crange entert, Name and/or No.                 |                      |                                                  |  |
| 1. Type of Well ☐ Gas Well ☐ Other                                                                                                                                                                                                                                                                                                                                                                                                                                                                                                                             |                                                                    |                                                                                                                                                           |                                    |                          | 8. Well Name and No.<br>FEDERAL 23 11H                       |                      |                                                  |  |
| Name of Operator Contact: JENNIFER A DUARTE OXY USA INCORPORATED E-Mail: JENNIFER_DUARTE@OXY.COM                                                                                                                                                                                                                                                                                                                                                                                                                                                               |                                                                    |                                                                                                                                                           |                                    |                          | 9. API Well No.<br>30-015-39437-00-S1                        |                      |                                                  |  |
| 3a. Address<br>5 GREENWAY PLAZA STE 1<br>HOUSTON, TX 77046-0521                                                                                                                                                                                                                                                                                                                                                                                                                                                                                                | (include area code<br>3-6640                                       | ode) 10. Field and Pool, or Exploratory LIVINGSTON RIDGE DELAWARE                                                                                         |                                    |                          |                                                              |                      |                                                  |  |
| 4. Location of Well (Footage, Sec., T., R., M., or Survey Description)                                                                                                                                                                                                                                                                                                                                                                                                                                                                                         |                                                                    |                                                                                                                                                           |                                    |                          | 11. County or Parish, and State EDDY COUNTY, NM              |                      |                                                  |  |
| Sec 26 T22S R31E NWNW 590FNL 380FWL                                                                                                                                                                                                                                                                                                                                                                                                                                                                                                                            |                                                                    |                                                                                                                                                           |                                    |                          |                                                              |                      |                                                  |  |
|                                                                                                                                                                                                                                                                                                                                                                                                                                                                                                                                                                |                                                                    |                                                                                                                                                           |                                    |                          |                                                              |                      |                                                  |  |
| 12. CHECK APPI                                                                                                                                                                                                                                                                                                                                                                                                                                                                                                                                                 | ROPRIATE BOX(ES) T                                                 | O INDICATE                                                                                                                                                | NATURE OF                          | NOTICE, R                | EPORT, OR OTHE                                               | R DATA               |                                                  |  |
| TYPE OF SUBMISSION                                                                                                                                                                                                                                                                                                                                                                                                                                                                                                                                             | TYPE OF ACTION                                                     |                                                                                                                                                           |                                    |                          |                                                              |                      |                                                  |  |
| Notice of Intent                                                                                                                                                                                                                                                                                                                                                                                                                                                                                                                                               | ☐ Acidize                                                          | 🗖 Dee                                                                                                                                                     | pen                                | ☐ Product                | tion (Start/Resume)                                          | ■ Water Shu          | t-Off                                            |  |
|                                                                                                                                                                                                                                                                                                                                                                                                                                                                                                                                                                | ☐ Alter Casing                                                     | . 🗖 Frac                                                                                                                                                  | cture Treat                        | 🗖 Reclam                 | ation                                                        | □ Well Integ         | rity                                             |  |
| Subsequent Report ☐ Casing Repair                                                                                                                                                                                                                                                                                                                                                                                                                                                                                                                              |                                                                    | ☐ Nev                                                                                                                                                     | v Construction                     | ☐ Recomplete             |                                                              | <b>⊠</b> Other       |                                                  |  |
| ☐ Final Abandonment Notice                                                                                                                                                                                                                                                                                                                                                                                                                                                                                                                                     | ☐ Change Plans                                                     | ans Plug an                                                                                                                                               |                                    | ☐ Tempor                 | □ Temporarily Abandon                                        |                      | Site Facility Diagra m/Security Plan             |  |
| <u> </u>                                                                                                                                                                                                                                                                                                                                                                                                                                                                                                                                                       | Convert to Injection                                               | Convert to Injection Plug Back W                                                                                                                          |                                    | ■ Water I                | r Disposal y proposed work and approximate duration thereof. |                      |                                                  |  |
| Attach the Bond under which the work will be performed or pro following completion of the involved operations. If the operation testing has been completed. Final Abandonment Notices shall be determined that the site is ready for final inspection.)  OXY USA INC respectfully request permission to account to location. The additional equipment is as follows:  Qty 3: 500 BBL Steel Tanks  Qty 2: 500 BBL Fiberglass Tanks  Qty 1: 6? x 20? Heater Treater  Qty 1: 30? x 10? 2-Phase Separator  Qty 1: Truck LACT Unit  Qty 1: 28? Vapor Combustor Unit |                                                                    | no results in a multiple completion or recomple filed only after all requirements, including add additional equipment to the above RECEIVED  MAR 3 1 2014 |                                    |                          | g reclamation, have been completed, and the operator has     |                      |                                                  |  |
|                                                                                                                                                                                                                                                                                                                                                                                                                                                                                                                                                                |                                                                    | MMOCD                                                                                                                                                     | _                                  |                          |                                                              | <u> </u>             |                                                  |  |
| Please see the attached diagr<br>questions or need any addition                                                                                                                                                                                                                                                                                                                                                                                                                                                                                                | ams for more information<br>nal information, please fe             | and for your<br>eel free to com                                                                                                                           | review. Should act me at any ti    | you have ar<br>me.       | Accepte                                                      | d for reco<br>NOCD 1 | ord<br>185<br>1901                               |  |
|                                                                                                                                                                                                                                                                                                                                                                                                                                                                                                                                                                | # Electronic Submission<br>For OXY US<br>mitted to AFMSS for proce | A INCORPORA                                                                                                                                               | TED, sent to the<br>NIFER MASON or | Carlsbad<br>n 03/17/2014 | (14JAM0268SE)                                                | ·                    | <del>)                                    </del> |  |
| Name(Printed/Typed) JENNIFE                                                                                                                                                                                                                                                                                                                                                                                                                                                                                                                                    | R A DUARTE                                                         |                                                                                                                                                           | Title REGUL                        | _ATORY SP                | ECIALIST                                                     | <del></del>          |                                                  |  |
| Signature (Electronic S                                                                                                                                                                                                                                                                                                                                                                                                                                                                                                                                        | Submission)                                                        |                                                                                                                                                           | Date 01/23/2                       | 2014 -                   |                                                              |                      |                                                  |  |
| ·                                                                                                                                                                                                                                                                                                                                                                                                                                                                                                                                                              | THIS SPACE FO                                                      | OR FEDERA                                                                                                                                                 | L OR STATE                         | OFFICE U                 | SE                                                           |                      |                                                  |  |
| Approved By                                                                                                                                                                                                                                                                                                                                                                                                                                                                                                                                                    | <u>,                                    </u>                       |                                                                                                                                                           | Title EP                           | <u> </u>                 |                                                              | Date 3/2             | 14/14                                            |  |
| Conditions of approval, if any, are attache<br>certify that the applicant holds legal or equal<br>which would entitle the applicant to condu                                                                                                                                                                                                                                                                                                                                                                                                                   | iitable title to those rights in th                                |                                                                                                                                                           | Office <i>CF</i>                   | 0                        |                                                              |                      |                                                  |  |
| Title 18 U.S.C. Section 1001 and Title 43                                                                                                                                                                                                                                                                                                                                                                                                                                                                                                                      | U.S.C. Section 1212, make it a                                     | crime for any pe                                                                                                                                          | rson knowingly and                 | l willfully to m         | ake to any department or                                     | agency of the Uni    | ted                                              |  |